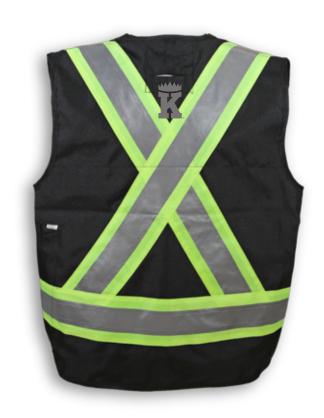

**Fabric:** 150D Polyester

Colour: Black

**Stripe:** Lime & 4" Silver Reflective Tape

Sizes: XS-5XL

**Size Chart:** See Next Page

**Features:** Snap front with 7 pockets, 4 inside pockets,

radio pocket, 2 microphone clips, single

back pouch and D-ring slot.

**Benefits:** Lightweight, adjustable, comfortable,

and cleans easily

**Also in:** BKECONOSURV-LM, BKECONOSURV-ORG,

BKECONOSURV-RED, BKECONOSURV-RB,

**BKECONOSURV-NV** 

**Cleaning:** Wash in Cold or Warm Water on Gentle Cycle