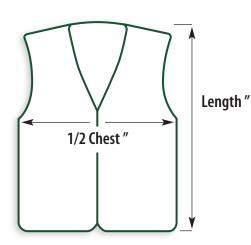

## **BKECONOSERV Size Chart**

| SIZE | 1/2 CHEST " | LENGTH " |
|------|-------------|----------|
| XS   | 22 7/8      | 25 5/8   |
| S    | 23 5/8      | 26 3/8   |
| М    | 24 3/8      | 27 1/8   |
| L    | 25 1/4      | 28       |
| XL   | 26          | 28 3/4   |
| 2XL  | 26 3/4      | 29 1/2   |
| 3XL  | 27 1/2      | 30 3/8   |
| 4XL  | 28 3/8      | 31 1/8   |
| 5XL  | 29 1/8      | 31 7/8   |