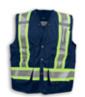

## **Surveyor Safety Vest**

## **BKECONOSURV-BLK**

Black 150D Polyester Economy Surveyor Vest

**Product #:** BKECONOSURV-BLK

**Name:** Black 150D Econo Surveyor Vest

**Category:** Surveyor Safety Vests

Standard: CSA Z96-22 Class 1 - Level 2

**Fabric:** 150D Polyester

Colour: Black

**Stripe:** Lime & 4" Silver Reflective Tape

Sizes: XS-5XL

**Size Chart:** See Next Page

**Features:** Snap front with 7 pockets, 4 inside pockets,

radio pocket, 2 microphone clips, single

back pouch and D-ring slot.

**Benefits:** Lightweight, adjustable, comfortable,

and cleans easily

**Also in:** BKECONOSURV-LM, BKECONOSURV-ORG,

BKECONOSURV-RED, BKECONOSURV-RB,

**BKECONOSURV-NV** 

**Cleaning:** Wash in Cold or Warm Water on Gentle Cycle

**Drying:** Gentle Tumble Dry on Low or Medium Heat