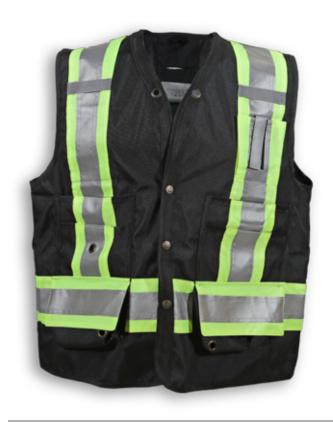

## **BKECONOSURV-BLK**

Black 150D Polyester Economy Surveyor Vest

**Product #:** BKECONOSURV-BLK

**Name:** Black 150D Econo Surveyor Vest

**Category:** Surveyor Safety Vests

Standard: CSA Z96-22 Class 1 - Level 2

**Fabric:** 150D Polyester

Colour: Black

**Stripe:** Lime & 4" Silver Reflective Tape

Sizes: XS-5XL

**Size Chart:** See Next Page

**Features:** Snap front with 7 pockets, 4 inside pockets,

radio pocket, 2 microphone clips, single

back pouch and D-ring slot.

**Benefits:** Lightweight, adjustable, comfortable,

and cleans easily

**Also in:** BKECONOSURV-LM, BKECONOSURV-ORG,

BKECONOSURV-RED, BKECONOSURV-RB,

**BKECONOSURV-NV** 

**Cleaning:** Wash in Cold or Warm Water on Gentle Cycle