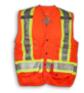

## **Surveyor Safety Vest**

## **BKECONOSURV-BLK**

Black 150D Polyester Economy Surveyor Vest

**Product #:** BKECONOSURV-BLK

**Name:** Black 150D Econo Surveyor Vest

**Category:** Surveyor Safety Vests

Standard: CSA Z96-22 Class 1 - Level 2

**Fabric:** 150D Polyester

Colour: Black

**Stripe:** Lime & 4" Silver Reflective Tape

Sizes: XS-5XL

**Size Chart:** See Next Page

**Features:** Snap front with 7 pockets, 4 inside pockets,

radio pocket, 2 microphone clips, single

back pouch and D-ring slot.

**Benefits:** Lightweight, adjustable, comfortable,

and cleans easily

**Also in:** BKECONOSURV-LM, BKECONOSURV-ORG,

BKECONOSURV-RED, BKECONOSURV-RB,

**BKECONOSURV-NV** 

**Cleaning:** Wash in Cold or Warm Water on Gentle Cycle