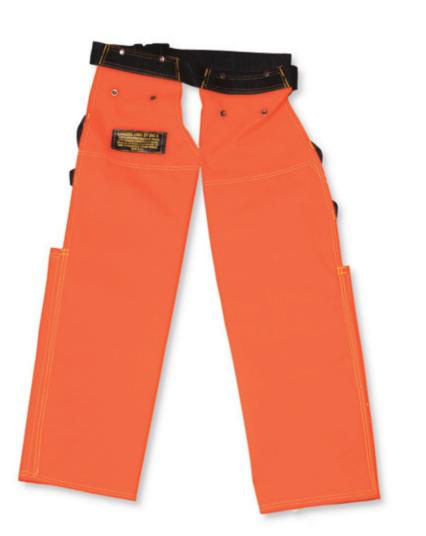

## Logger King Chaps

**DESCRIPTION:** All features of style No.50136 and added protection back pads. 18" long zippers on each leg. Logger King chaps meets Workers Compensation Board standard of British Columbia PPE1-97. 3600 threshold chain speed. Meets W.C.B. standards of B.C. PPE 1-97 and exceeds UL standards ASTM F1897-20 and ASTM F 3325-20 SA11752. Our chainsaw chaps are also available in fire retardant and BNQ standard.

SIZES: One size fits all.

## **BK70136**

600 Denier Polyester Apron-Style 3600 Chaps with Back Pads

Also available in **BK70141** 4100 Threshold

All Chaps are also available in BNQ and Fire Retardant.