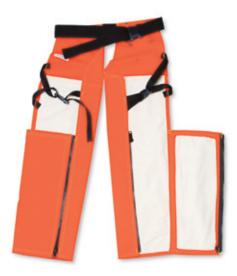

## Logger King Chaps

**DESCRIPTION:** All features of style No.50136 and added protection back pads. 18" long zippers on each leg. Logger King chaps meets Workers Compensation Board standard of British Columbia PPE1-97. 3600 threshold chain speed. Meets W.C.B. standards of B.C. PPE 1-97 and exceeds UL standards ASTM F1897-20 and ASTM F 3325-20 SA11752. Our chainsaw chaps are also available in fire retardant and BNQ standard.

SIZES: One size fits all.

## **BK70136**

600 Denier Polyester Apron-Style 3600 Chaps with Back Pads

Also available in **BK70141** 4100 Threshold

All Chaps are also available in BNQ and Fire Retardant.