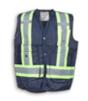

Fabric: Polyester

Colour: Forest Green

**Stripe:** Lime & 4" Silver Reflective Tape

Sizes: XS-5XL

**Size Chart:** See Next Page

**Features:** Snap front with 7 pockets, 4 inside pockets,

radio pocket, 2 microphone clips, and single

back pouch.

**Benefits:** Breathable, lightweight, adjustable,

comfortable, and cleans easily

**Also in:** BK402MESH-LM, BK402MESH-ORG,

BK402MESH-RED, BK402MESH-RB, BK402MESH-NV, and BK402MESH-BLK

**Cleaning:** Wash in Cold or Warm Water on Gentle Cycle

**BK402MESH-FG** 

**BK402MESH-RED** 

BK402MESH-RB

BK402MESH-LM

**BK402MESH-NV** 

**BK402MESH-BLK** 

**BK402MESH-ORG** 