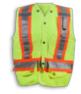

Fabric: Polyester

Colour: Forest Green

**Stripe:** Lime & 4" Silver Reflective Tape

Sizes: XS-5XL

**Size Chart:** See Next Page

**Features:** Snap front with 7 pockets, 4 inside pockets,

radio pocket, 2 microphone clips, and single

back pouch.

**Benefits:** Breathable, lightweight, adjustable,

comfortable, and cleans easily

**Also in:** BK402MESH-LM, BK402MESH-ORG,

BK402MESH-RED, BK402MESH-RB, BK402MESH-NV, and BK402MESH-BLK

**Cleaning:** Wash in Cold or Warm Water on Gentle Cycle

**BK402MESH-FG** 

**BK402MESH-RED** 

BK402MESH-RB

BK402MESH-LM

**BK402MESH-NV** 

**BK402MESH-BLK** 

**BK402MESH-ORG** 