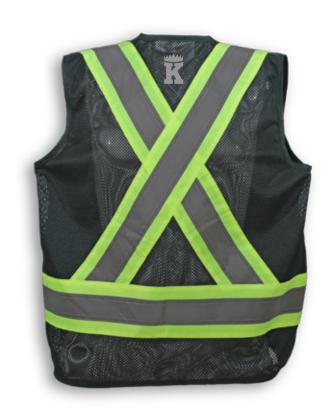

Fabric: Polyester

Colour: Forest Green

**Stripe:** Lime & 4" Silver Reflective Tape

Sizes: XS-5XL

**Size Chart:** See Next Page

**Features:** Snap front with 7 pockets, 4 inside pockets,

radio pocket, 2 microphone clips, and single

back pouch.

**Benefits:** Breathable, lightweight, adjustable,

comfortable, and cleans easily

**Also in:** BK402MESH-LM, BK402MESH-ORG,

BK402MESH-RED, BK402MESH-RB, BK402MESH-NV, and BK402MESH-BLK

**Cleaning:** Wash in Cold or Warm Water on Gentle Cycle