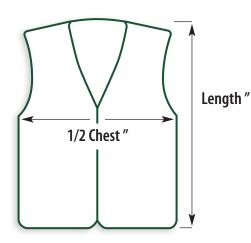

## **BK402MESH Size Chart**

| SIZE | 1/2 CHEST " | LENGTH " |
|------|-------------|----------|
| XS   | 22 7/8      | 25 5/8   |
| S    | 23 5/8      | 26 3/8   |
| М    | 24 3/8      | 27 1/8   |
| L    | 25 1/4      | 28       |
| XL   | 26          | 28 3/4   |
| 2XL  | 26 3/4      | 29 1/2   |
| 3XL  | 27 1/2      | 30 3/8   |
| 4XL  | 28 3/8      | 31 1/8   |
| 5XL  | 29 1/8      | 31 7/8   |