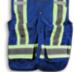

Fabric: Polyester

Colour: Forest Green

**Stripe:** Lime & 4" Silver Reflective Tape

Sizes: XS-5XL

**Size Chart:** See Next Page

**Features:** Snap front with 7 pockets, 4 inside pockets,

radio pocket, 2 microphone clips, and single

back pouch.

**Benefits:** Breathable, lightweight, adjustable,

comfortable, and cleans easily

**Also in:** BK402MESH-LM, BK402MESH-ORG,

BK402MESH-RED, BK402MESH-RB, BK402MESH-NV, and BK402MESH-BLK

**Cleaning:** Wash in Cold or Warm Water on Gentle Cycle

**BK402MESH-FG** 

**BK402MESH-RED** 

BK402MESH-RB

BK402MESH-LM

**BK402MESH-NV** 

**BK402MESH-BLK** 

**BK402MESH-ORG** 