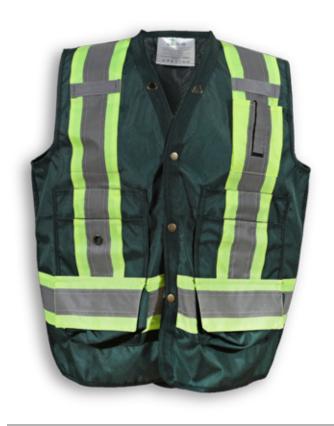

## **BK402MESH-FG**

Forest Green 100% Polyester Mesh Snap Pocket Surveyor Vest

**Product #:** BK402MESH-FG

Name: Forest Green Mesh Snap Pocket Surveyor Vest

**Category:** Surveyor Safety Vests

Standard: CSA Z96-22 Class 1 - Level 2

Fabric: Polyester

Colour: Forest Green

**Stripe:** Lime & 4" Silver Reflective Tape

Sizes: XS-5XL

**Size Chart:** See Next Page

**Features:** Snap front with 7 pockets, 4 inside pockets,

radio pocket, 2 microphone clips, and single

back pouch.

**Benefits:** Breathable, lightweight, adjustable,

comfortable, and cleans easily

**Also in:** BK402MESH-LM, BK402MESH-ORG,

BK402MESH-RED, BK402MESH-RB, BK402MESH-NV, and BK402MESH-BLK

**Cleaning:** Wash in Cold or Warm Water on Gentle Cycle