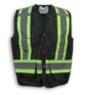

Fabric: Polyester

Colour: Forest Green

**Stripe:** Lime & 4" Silver Reflective Tape

Sizes: XS-5XL

**Size Chart:** See Next Page

**Features:** Snap front with 7 pockets, 4 inside pockets,

radio pocket, 2 microphone clips, and single

back pouch.

**Benefits:** Breathable, lightweight, adjustable,

comfortable, and cleans easily

**Also in:** BK402MESH-LM, BK402MESH-ORG,

BK402MESH-RED, BK402MESH-RB, BK402MESH-NV, and BK402MESH-BLK

**Cleaning:** Wash in Cold or Warm Water on Gentle Cycle

**BK402MESH-FG** 

**BK402MESH-RED** 

BK402MESH-RB

BK402MESH-LM

**BK402MESH-NV** 

**BK402MESH-BLK** 

**BK402MESH-ORG** 