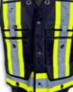

## **BK305RB-MESH**

Royal Blue Poly/Cotton Mesh Snap Pocket Surveyor Vest

| Product #: | BK305RB-MESH                              | Size Chart:       | See Next Page                                    |
|------------|-------------------------------------------|-------------------|--------------------------------------------------|
| Name:      | Royal Blue Mesh Snap Pocket Surveyor Vest | Features:         | 8 front pockets, 4 inside pockets, radio pocket, |
| Category:  | Surveyor Safety Vests                     |                   | and double back pouch.                           |
| Standard:  | CSA Z96-22 Class 1 - Level 2              | <b>Benefits:</b>  | Lightweight, adjustable, comfortable,            |
| Fabric:    | Poly/Cotton                               |                   | and cleans easily                                |
| Colour:    | Royal Blue                                | Also in:          | LM-MESH, ORG-MESH, RED-MESH,                     |
| Stripe:    | Lime & 4" Silver Reflective Tape          |                   | NV-MESH and BLK-MESH                             |
| Trim:      | Black Piping                              | <b>Cleaning</b> : | Wash in Cold or Warm Water on Gentle Cycle       |
| Sizes:     | S-5XL                                     | Drying:           | Gentle Tumble Dry on Low or Medium Heat          |
|            |                                           |                   |                                                  |