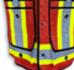

## **BK305RB-MESH**

Royal Blue Poly/Cotton Mesh Snap Pocket Surveyor Vest

| Product #: | BK305RB-MESH                              | Size Chart:       | See Next Page                                    |
|------------|-------------------------------------------|-------------------|--------------------------------------------------|
| Name:      | Royal Blue Mesh Snap Pocket Surveyor Vest | Features:         | 8 front pockets, 4 inside pockets, radio pocket, |
| Category:  | Surveyor Safety Vests                     |                   | and double back pouch.                           |
| Standard:  | CSA Z96-22 Class 1 - Level 2              | <b>Benefits:</b>  | Lightweight, adjustable, comfortable,            |
| Fabric:    | Poly/Cotton                               |                   | and cleans easily                                |
| Colour:    | Royal Blue                                | Also in:          | LM-MESH, ORG-MESH, RED-MESH,                     |
| Stripe:    | Lime & 4" Silver Reflective Tape          |                   | NV-MESH and BLK-MESH                             |
| Trim:      | Black Piping                              | <b>Cleaning</b> : | Wash in Cold or Warm Water on Gentle Cycle       |
| Sizes:     | S-5XL                                     | Drying:           | Gentle Tumble Dry on Low or Medium Heat          |
|            |                                           |                   |                                                  |