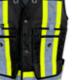

## **BK305RB-MESH**

Royal Blue Poly/Cotton Mesh Snap Pocket Surveyor Vest

| Product #: | BK305RB-MESH                              | Size Chart:       | See Next Page                                    |
|------------|-------------------------------------------|-------------------|--------------------------------------------------|
| Name:      | Royal Blue Mesh Snap Pocket Surveyor Vest | Features:         | 8 front pockets, 4 inside pockets, radio pocket, |
| Category:  | Surveyor Safety Vests                     |                   | and double back pouch.                           |
| Standard:  | CSA Z96-22 Class 1 - Level 2              | <b>Benefits:</b>  | Lightweight, adjustable, comfortable,            |
| Fabric:    | Poly/Cotton                               |                   | and cleans easily                                |
| Colour:    | Royal Blue                                | Also in:          | LM-MESH, ORG-MESH, RED-MESH,                     |
| Stripe:    | Lime & 4" Silver Reflective Tape          |                   | NV-MESH and BLK-MESH                             |
| Trim:      | Black Piping                              | <b>Cleaning</b> : | Wash in Cold or Warm Water on Gentle Cycle       |
| Sizes:     | S-5XL                                     | Drying:           | Gentle Tumble Dry on Low or Medium Heat          |
|            |                                           |                   |                                                  |