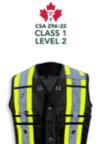

## Surveyor Safety Vest

## **BK305RB-MESH**

Royal Blue Poly/Cotton Mesh Snap Pocket Surveyor Vest

| Product #: | BK305RB-MESH                              | Size Chart:       | See Next Page                                    |
|------------|-------------------------------------------|-------------------|--------------------------------------------------|
| Name:      | Royal Blue Mesh Snap Pocket Surveyor Vest | Features:         | 8 front pockets, 4 inside pockets, radio pocket, |
| Category:  | Surveyor Safety Vests                     |                   | and double back pouch.                           |
| Standard:  | CSA Z96-22 Class 1 - Level 2              | <b>Benefits:</b>  | Lightweight, adjustable, comfortable,            |
| Fabric:    | Poly/Cotton                               |                   | and cleans easily                                |
| Colour:    | Royal Blue                                | Also in:          | LM-MESH, ORG-MESH, RED-MESH,                     |
| Stripe:    | Lime & 4" Silver Reflective Tape          |                   | NV-MESH and BLK-MESH                             |
| Trim:      | Black Piping                              | <b>Cleaning</b> : | Wash in Cold or Warm Water on Gentle Cycle       |
| Sizes:     | S-5XL                                     | Drying:           | Gentle Tumble Dry on Low or Medium Heat          |
|            |                                           |                   |                                                  |