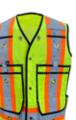

## **BK305RB-MESH**

Royal Blue Poly/Cotton Mesh Snap Pocket Surveyor Vest

| Product #: | BK305RB-MESH                              | Size Chart:       | See Next Page                                    |
|------------|-------------------------------------------|-------------------|--------------------------------------------------|
| Name:      | Royal Blue Mesh Snap Pocket Surveyor Vest | Features:         | 8 front pockets, 4 inside pockets, radio pocket, |
| Category:  | Surveyor Safety Vests                     |                   | and double back pouch.                           |
| Standard:  | CSA Z96-22 Class 1 - Level 2              | <b>Benefits:</b>  | Lightweight, adjustable, comfortable,            |
| Fabric:    | Poly/Cotton                               |                   | and cleans easily                                |
| Colour:    | Royal Blue                                | Also in:          | LM-MESH, ORG-MESH, RED-MESH,                     |
| Stripe:    | Lime & 4" Silver Reflective Tape          |                   | NV-MESH and BLK-MESH                             |
| Trim:      | Black Piping                              | <b>Cleaning</b> : | Wash in Cold or Warm Water on Gentle Cycle       |
| Sizes:     | S-5XL                                     | Drying:           | Gentle Tumble Dry on Low or Medium Heat          |
|            |                                           |                   |                                                  |