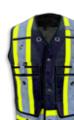

## **BK305RB-MESH**

Royal Blue Poly/Cotton Mesh Snap Pocket Surveyor Vest

| Product #: | BK305RB-MESH                              | Size Chart:       | See Next Page                                    |
|------------|-------------------------------------------|-------------------|--------------------------------------------------|
| Name:      | Royal Blue Mesh Snap Pocket Surveyor Vest | Features:         | 8 front pockets, 4 inside pockets, radio pocket, |
| Category:  | Surveyor Safety Vests                     |                   | and double back pouch.                           |
| Standard:  | CSA Z96-22 Class 1 - Level 2              | <b>Benefits:</b>  | Lightweight, adjustable, comfortable,            |
| Fabric:    | Poly/Cotton                               |                   | and cleans easily                                |
| Colour:    | Royal Blue                                | Also in:          | LM-MESH, ORG-MESH, RED-MESH,                     |
| Stripe:    | Lime & 4" Silver Reflective Tape          |                   | NV-MESH and BLK-MESH                             |
| Trim:      | Black Piping                              | <b>Cleaning</b> : | Wash in Cold or Warm Water on Gentle Cycle       |
| Sizes:     | S-5XL                                     | Drying:           | Gentle Tumble Dry on Low or Medium Heat          |
|            |                                           |                   |                                                  |