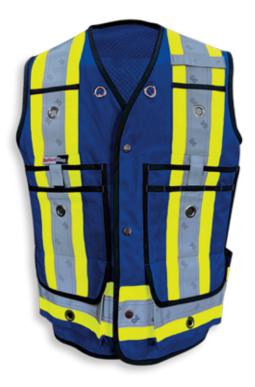

## **BK305RB-MESH**

Royal Blue Poly/Cotton Mesh Snap Pocket Surveyor Vest

| Product #: | BK305RB-MESH                              | Size Chart:       | See Next Page                                    |
|------------|-------------------------------------------|-------------------|--------------------------------------------------|
| Name:      | Royal Blue Mesh Snap Pocket Surveyor Vest | Features:         | 8 front pockets, 4 inside pockets, radio pocket, |
| Category:  | Surveyor Safety Vests                     |                   | and double back pouch.                           |
| Standard:  | CSA Z96-22 Class 1 - Level 2              | <b>Benefits:</b>  | Lightweight, adjustable, comfortable,            |
| Fabric:    | Poly/Cotton                               |                   | and cleans easily                                |
| Colour:    | Royal Blue                                | Also in:          | LM-MESH, ORG-MESH, RED-MESH,                     |
| Stripe:    | Lime & 4" Silver Reflective Tape          |                   | NV-MESH and BLK-MESH                             |
| Trim:      | Black Piping                              | <b>Cleaning</b> : | Wash in Cold or Warm Water on Gentle Cycle       |
| Sizes:     | S-5XL                                     | Drying:           | Gentle Tumble Dry on Low or Medium Heat          |
|            |                                           |                   |                                                  |