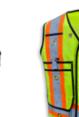

## **BK305RB-MESH**

Royal Blue Poly/Cotton Mesh Snap Pocket Surveyor Vest

| Product #: | BK305RB-MESH                              | Size Chart:       | See Next Page                                    |
|------------|-------------------------------------------|-------------------|--------------------------------------------------|
| Name:      | Royal Blue Mesh Snap Pocket Surveyor Vest | Features:         | 8 front pockets, 4 inside pockets, radio pocket, |
| Category:  | Surveyor Safety Vests                     |                   | and double back pouch.                           |
| Standard:  | CSA Z96-22 Class 1 - Level 2              | <b>Benefits:</b>  | Lightweight, adjustable, comfortable,            |
| Fabric:    | Poly/Cotton                               |                   | and cleans easily                                |
| Colour:    | Royal Blue                                | Also in:          | LM-MESH, ORG-MESH, RED-MESH,                     |
| Stripe:    | Lime & 4" Silver Reflective Tape          |                   | NV-MESH and BLK-MESH                             |
| Trim:      | Black Piping                              | <b>Cleaning</b> : | Wash in Cold or Warm Water on Gentle Cycle       |
| Sizes:     | S-5XL                                     | Drying:           | Gentle Tumble Dry on Low or Medium Heat          |
|            |                                           |                   |                                                  |