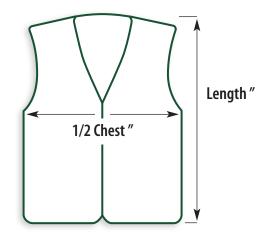

## **BK305-MESH Size Chart**

| SIZE | 1/2 CHEST " | LENGTH " |
|------|-------------|----------|
| S    | 22 1/2      | 26       |
| М    | 23 3/8      | 26 3/4   |
| L    | 24 1/4      | 27 1/2   |
| XL   | 25          | 28 3/8   |
| 2XL  | 26 1/8      | 29 1/8   |
| 3XL  | 27 1/8      | 30       |
| 4XL  | 28 1/8      | 30 1/2   |
| 5XL  | 29 1/8      | 31 1/8   |