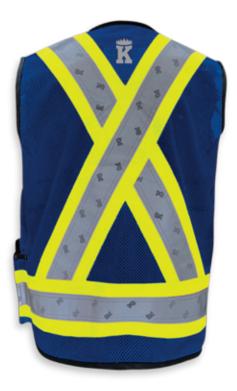

## **BK305RB-MESH**

Royal Blue Poly/Cotton Mesh Snap Pocket Surveyor Vest

| Product #: | BK305RB-MESH                              | Size Chart:       | See Next Page                                    |
|------------|-------------------------------------------|-------------------|--------------------------------------------------|
| Name:      | Royal Blue Mesh Snap Pocket Surveyor Vest | Features:         | 8 front pockets, 4 inside pockets, radio pocket, |
| Category:  | Surveyor Safety Vests                     |                   | and double back pouch.                           |
| Standard:  | CSA Z96-22 Class 1 - Level 2              | <b>Benefits:</b>  | Lightweight, adjustable, comfortable,            |
| Fabric:    | Poly/Cotton                               |                   | and cleans easily                                |
| Colour:    | Royal Blue                                | Also in:          | LM-MESH, ORG-MESH, RED-MESH,                     |
| Stripe:    | Lime & 4" Silver Reflective Tape          |                   | NV-MESH and BLK-MESH                             |
| Trim:      | Black Piping                              | <b>Cleaning</b> : | Wash in Cold or Warm Water on Gentle Cycle       |
| Sizes:     | S-5XL                                     | Drying:           | Gentle Tumble Dry on Low or Medium Heat          |
|            |                                           |                   |                                                  |