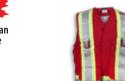

## **BK305FRI-RB**

Royal Blue Indura Ultrasoft® Surveyor Pocket Vest

Meets CAN/CGSB 155.20 (ASTM F1506) standard for flame resistance.
Arc rating of 12.4 (ATPV) according to CSA Z46.2.

**Product #:** BK305FRI-RB

Name: FR Surveyor Pocket Vest

**Category:** Fire Retardant Safety Vests

Standard: CSA Z96-22 Class 1 - Level 2

Fabric: Indura Ultrasoft

**Colour:** Royal Blue

**Stripe:** Lime & 4" Reflective Tape

Sizes: S-5XL