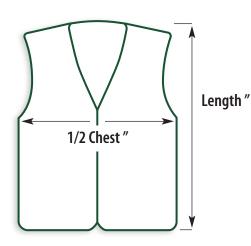

#### **BK305FRI Size Chart**

| SIZE | 1/2 CHEST " | LENGTH " |
|------|-------------|----------|
| S    | 22 1/2      | 26       |
| М    | 23 3/8      | 26 3/4   |
| L    | 24 1/4      | 27 1/2   |
| XL   | 25          | 28 3/8   |
| 2XL  | 26 1/8      | 29 1/8   |
| 3XL  | 27 1/8      | 30       |
| 4XL  | 28 1/8      | 30 1/2   |
| 5XL  | 29 1/8      | 31 1/8   |