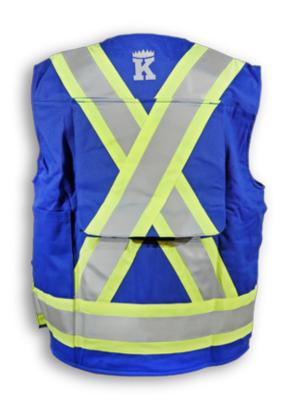

**Size Chart:** See Next Page

**Features:** Velcro front, 8 front pockets, 4 inside pockets,

radio pocket, and double back pouch.

**Benefits:** Fire retardant, lightweight, adjustable,

comfortable, and cleans easily