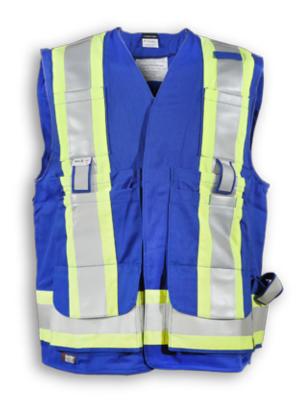

## **BK305FRI-RB**

Royal Blue Indura Ultrasoft® Surveyor Pocket Vest

Meets CAN/CGSB 155.20 (ASTM F1506) standard for flame resistance.
Arc rating of 12.4 (ATPV) according to CSA Z46.2.

**Product #:** BK305FRI-RB

Name: FR Surveyor Pocket Vest

**Category:** Fire Retardant Safety Vests

Standard: CSA Z96-22 Class 1 - Level 2

Fabric: Indura Ultrasoft

**Colour:** Royal Blue

**Stripe:** Lime & 4" Reflective Tape

Sizes: S-5XL

**Size Chart:** See Next Page

**Features:** Velcro front, 8 front pockets, 4 inside pockets,

radio pocket, and double back pouch.

**Benefits:** Fire retardant, lightweight, adjustable,

comfortable, and cleans easily