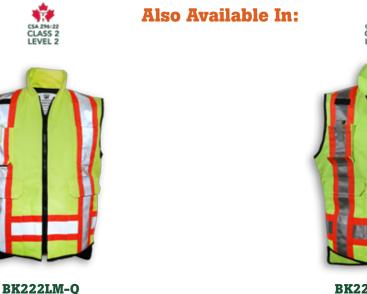

## Supervisor Safety Vest

## BK222LM-Q

Lime Quilted Poly/Cotton Supervisor Vest

| Product #: | BK222LM-Q                           | Size Chart:      | See Next Page                                     |
|------------|-------------------------------------|------------------|---------------------------------------------------|
| Name:      | Poly/Cotton Quilted Supervisor Vest | Features:        | Quilt lining, high neck, zipper, 3 front pockets, |
| Category:  | Supervisor Safety Vests             |                  | hand warmer, radio and bottom pockets             |
| Standard:  | CSA Z96-22 Class 2 - Level 2        | <b>Benefits:</b> | Extra warmth, lightweight, adjustable,            |
| Fabric:    | Poly/Cotton                         |                  | comfortable, and cleans easily                    |
| Colour:    | High Visibility Lime                | Also in:         | BK222LM-NQ                                        |
| Stripe:    | Orange & 4" Reflective Tape         | <b>Cleaning:</b> | Wash in Cold or Warm Water on Gentle Cycle        |
| Sizes:     | S-3XL                               | Drying:          | Gentle Tumble Dry on Low or Medium Heat           |
|            |                                     |                  |                                                   |

BK222LM-NQ

Your satisfaction is our priority and our guarantee with every product we produce.