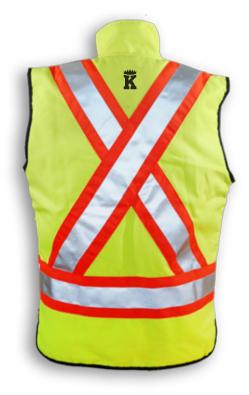

## BK222LM-Q

Lime Quilted Poly/Cotton Supervisor Vest

| Product #: | BK222LM-Q                           | Size Chart:      | See Next Page                                     |
|------------|-------------------------------------|------------------|---------------------------------------------------|
| Name:      | Poly/Cotton Quilted Supervisor Vest | Features:        | Quilt lining, high neck, zipper, 3 front pockets, |
| Category:  | Supervisor Safety Vests             |                  | hand warmer, radio and bottom pockets             |
| Standard:  | CSA Z96-22 Class 2 - Level 2        | <b>Benefits:</b> | Extra warmth, lightweight, adjustable,            |
| Fabric:    | Poly/Cotton                         |                  | comfortable, and cleans easily                    |
| Colour:    | High Visibility Lime                | Also in:         | BK222LM-NQ                                        |
| Stripe:    | Orange & 4" Reflective Tape         | <b>Cleaning:</b> | Wash in Cold or Warm Water on Gentle Cycle        |
| Sizes:     | S-3XL                               | Drying:          | Gentle Tumble Dry on Low or Medium Heat           |
|            |                                     |                  |                                                   |