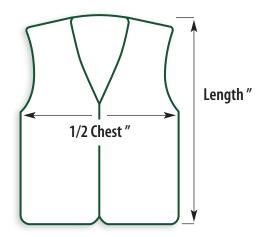

## **BK222LM Q & NQ Size Chart**

| SIZE | 1/2 CHEST " | LENGTH " |
|------|-------------|----------|
| S    | 23          | 30       |
| М    | 24 1/2      | 30       |
| L    | 26 1/2      | 31       |
| XL   | 27 1/2      | 31       |
| 2XL  | 30          | 32       |
| 3XL  | 32          | 32 1/2   |