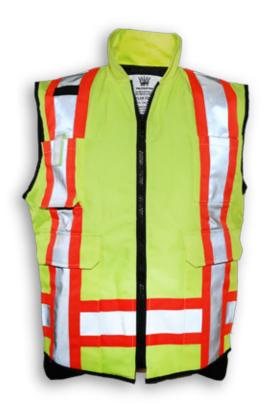

## BK222LM-Q

Lime Quilted Poly/Cotton Supervisor Vest

| Product #: | BK222LM-Q                           | Size Chart:      | See Next Page                                     |
|------------|-------------------------------------|------------------|---------------------------------------------------|
| Name:      | Poly/Cotton Quilted Supervisor Vest | Features:        | Quilt lining, high neck, zipper, 3 front pockets, |
| Category:  | Supervisor Safety Vests             |                  | hand warmer, radio and bottom pockets             |
| Standard:  | CSA Z96-22 Class 2 - Level 2        | <b>Benefits:</b> | Extra warmth, lightweight, adjustable,            |
| Fabric:    | Poly/Cotton                         |                  | comfortable, and cleans easily                    |
| Colour:    | High Visibility Lime                | Also in:         | BK222LM-NQ                                        |
| Stripe:    | Orange & 4" Reflective Tape         | <b>Cleaning:</b> | Wash in Cold or Warm Water on Gentle Cycle        |
| Sizes:     | S-3XL                               | Drying:          | Gentle Tumble Dry on Low or Medium Heat           |
|            |                                     |                  |                                                   |