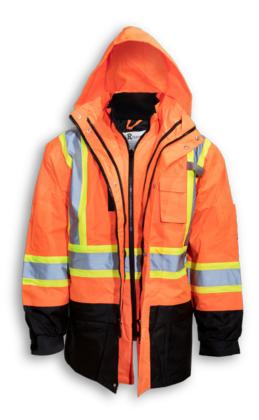

## **BK133-ORG**

Polyester Waterproof 5-in-1 Orange Rain Jacket

Fleece Lining

AS LOW AS **-30°C** 

Product #: BK133-0RG

**Name:** Waterproof Rain Jacket

**Category:** Raingear Jackets

**Standard:** CSA Z96-22 Class 2 Level 2

**Fabric:** 300 Denier Polyester

**Colour:** High Visibility Orange

**Stripe:** Lime & 4" Reflective Tape

Sizes: XS-5XL

**Size Chart:** See Next Page

**Features:** 5-in-1 rain jacket includes 2 bottom pockets,

a clear ID pocket and a removable hood and guilted

fleece lining that can be worn as a zip-up sweater

**Benefits:** Both jacket and lining feature 4"3M reflective

tape, 100% waterproof, durable, hi-vis protection

and warmth in freezing temperatures

Also in: BK133-LM

**Cleaning:** Wash in Cold or Warm Water on Gentle Cycle

**Drying:** Gentle Tumble Dry on Low or Medium Heat