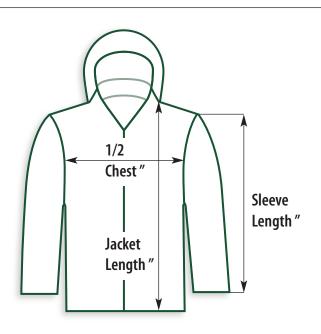

## **BK133 Size Chart**

| SIZE | 1/2<br>CHEST " | JACKET<br>LENGTH " | SLEEVE<br>LENGTH " |
|------|----------------|--------------------|--------------------|
| XS   | 22 3/4         | 28 1/4             | 22                 |
| S    | 23 3/4         | 29 1/4             | 3/8                |
| М    | 24 3/4         | 30 1/4             | 22 7/8             |
| L    | 25 3/4         | 31 1/4             | 23 1/4             |
| XL   | 26 3/4         | 32 1/4             | 24 1/4             |
| 2XL  | 27 3/4         | 33 1/4             | 24 3/4             |
| 3XL  | 28 3/4         | 34 1/4             | 25 1/4             |
| 4XL  | 29 3/4         | 35 1/4             | 25 3/4             |
| 5XL  | 30 3/4         | 36 1/4             | 26 1/4             |