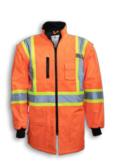

## **BK133-ORG**

Polyester Waterproof 5-in-1 Orange Rain Jacket

Fleece Lining

AS LOW AS **-30°C** 

Product #: BK133-0RG

**Name:** Waterproof Rain Jacket

**Category:** Raingear Jackets

**Standard:** CSA Z96-22 Class 2 Level 2

**Fabric:** 300 Denier Polyester

**Colour:** High Visibility Orange

**Stripe:** Lime & 4" Reflective Tape

Sizes: XS-5XL

**Size Chart:** See Next Page

**Features:** 5-in-1 rain jacket includes 2 bottom pockets,

a clear ID pocket and a removable hood and guilted

fleece lining that can be worn as a zip-up sweater

**Benefits:** Both jacket and lining feature 4"3M reflective

tape, 100% waterproof, durable, hi-vis protection

and warmth in freezing temperatures

Also in: BK133-LM

**Cleaning:** Wash in Cold or Warm Water on Gentle Cycle

**Drying:** Gentle Tumble Dry on Low or Medium Heat