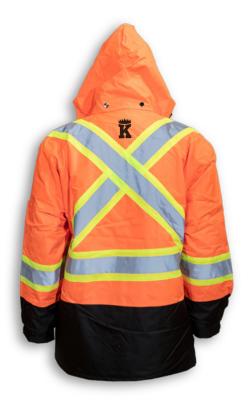

## **BK133-ORG**

Polyester Waterproof 5-in-1 Orange Rain Jacket

Fleece Lining

AS LOW AS **-30°C** 

Product #: BK133-0RG

**Name:** Waterproof Rain Jacket

**Category:** Raingear Jackets

**Standard:** CSA Z96-22 Class 2 Level 2

**Fabric:** 300 Denier Polyester

**Colour:** High Visibility Orange

**Stripe:** Lime & 4" Reflective Tape

Sizes: XS-5XL

**Size Chart:** See Next Page

**Features:** 5-in-1 rain jacket includes 2 bottom pockets,

a clear ID pocket and a removable hood and guilted

fleece lining that can be worn as a zip-up sweater

**Benefits:** Both jacket and lining feature 4"3M reflective

tape, 100% waterproof, durable, hi-vis protection

and warmth in freezing temperatures

Also in: BK133-LM

**Cleaning:** Wash in Cold or Warm Water on Gentle Cycle

**Drying:** Gentle Tumble Dry on Low or Medium Heat