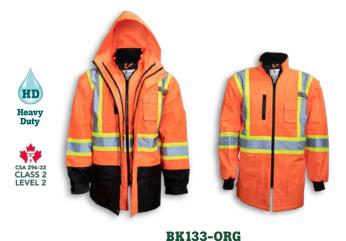

## **BK133-ORG**

Polyester Waterproof 5-in-1 Orange Rain Jacket

Fleece Lining

AS LOW AS **-30°C** 

Product #: BK133-0RG

**Name:** Waterproof Rain Jacket

**Category:** Raingear Jackets

**Standard:** CSA Z96-22 Class 2 Level 2

**Fabric:** 300 Denier Polyester

**Colour:** High Visibility Orange

**Stripe:** Lime & 4" Reflective Tape

Sizes: XS-5XL

**Size Chart:** See Next Page

**Features:** 5-in-1 rain jacket includes 2 bottom pockets,

a clear ID pocket and a removable hood and guilted

fleece lining that can be worn as a zip-up sweater

**Benefits:** Both jacket and lining feature 4"3M reflective

tape, 100% waterproof, durable, hi-vis protection

and warmth in freezing temperatures

Also in: BK133-LM

**Cleaning:** Wash in Cold or Warm Water on Gentle Cycle

**Drying:** Gentle Tumble Dry on Low or Medium Heat