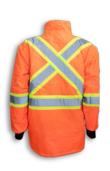

## **BK133-ORG**

Polyester Waterproof 5-in-1 Orange Rain Jacket

Fleece Lining

AS LOW AS **-30°C** 

Product #: BK133-0RG

**Name:** Waterproof Rain Jacket

**Category:** Raingear Jackets

**Standard:** CSA Z96-22 Class 2 Level 2

**Fabric:** 300 Denier Polyester

**Colour:** High Visibility Orange

**Stripe:** Lime & 4" Reflective Tape

Sizes: XS-5XL

**Size Chart:** See Next Page

**Features:** 5-in-1 rain jacket includes 2 bottom pockets,

a clear ID pocket and a removable hood and guilted

fleece lining that can be worn as a zip-up sweater

**Benefits:** Both jacket and lining feature 4"3M reflective

tape, 100% waterproof, durable, hi-vis protection

and warmth in freezing temperatures

Also in: BK133-LM

**Cleaning:** Wash in Cold or Warm Water on Gentle Cycle

**Drying:** Gentle Tumble Dry on Low or Medium Heat