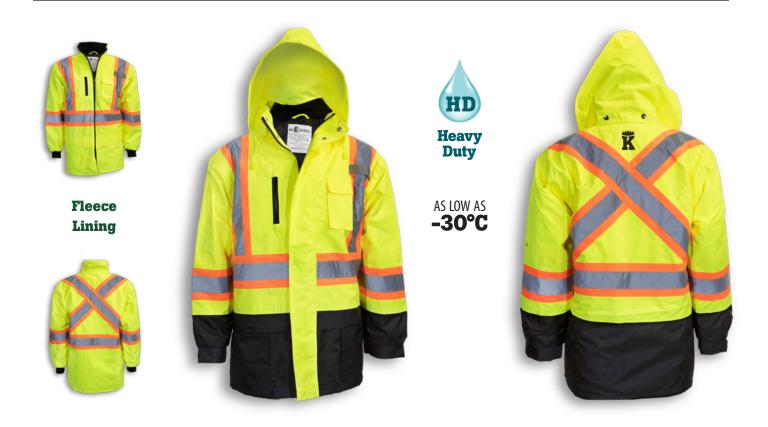

## **BK133-LM**

Polyester Waterproof 5-in-1 Lime Rain Jacket

| Product #:  | BK133-LM                    | Features:        | 5-in-1 rain jacket includes 2 bottom pockets,      |
|-------------|-----------------------------|------------------|----------------------------------------------------|
| Name:       | Waterproof Rain Jacket      |                  | a clear ID pocket and a removable hood and quilted |
| Category:   | Raingear Jackets            |                  | fleece lining that can be worn as a zip-up sweater |
| Standard:   | CSA Z96-22 Class 2 Level 2  | <b>Benefits:</b> | Both jacket and lining feature 4" 3M reflective    |
| Fabric:     | 300 Denier Polyester        |                  | tape, 100% waterproof, durable, hi-vis protection  |
| Colour:     | High Visibility Lime        |                  | and warmth in freezing temperatures                |
| Stripe:     | Orange & 4" Reflective Tape | Also in:         | BK133-ORG                                          |
| Sizes:      | XS - 5XL                    | Cleaning:        | Wash in Cold or Warm Water on Gentle Cycle         |
| Size Chart: | See Next Page               | Drying:          | Gentle Tumble Dry on Low or Medium Heat            |
|             |                             |                  |                                                    |