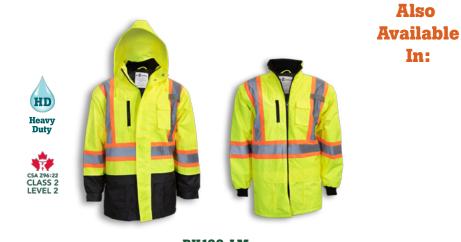

## **BK133-LM**

Polyester Waterproof 5-in-1 Lime Rain Jacket

| Product #:  | BK133-LM                    | Features:        | 5-in-1 rain jacket includes 2 bottom pockets,      |
|-------------|-----------------------------|------------------|----------------------------------------------------|
| Name:       | Waterproof Rain Jacket      |                  | a clear ID pocket and a removable hood and quilted |
| Category:   | Raingear Jackets            |                  | fleece lining that can be worn as a zip-up sweater |
| Standard:   | CSA Z96-22 Class 2 Level 2  | <b>Benefits:</b> | Both jacket and lining feature 4" 3M reflective    |
| Fabric:     | 300 Denier Polyester        |                  | tape, 100% waterproof, durable, hi-vis protection  |
| Colour:     | High Visibility Lime        |                  | and warmth in freezing temperatures                |
| Stripe:     | Orange & 4" Reflective Tape | Also in:         | BK133-ORG                                          |
| Sizes:      | XS - 5XL                    | Cleaning:        | Wash in Cold or Warm Water on Gentle Cycle         |
| Size Chart: | See Next Page               | Drying:          | Gentle Tumble Dry on Low or Medium Heat            |
|             |                             |                  |                                                    |