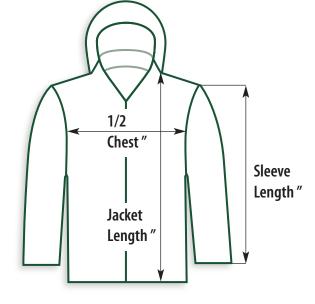

## **BK133 Size Chart**

| SIZE | 1/2<br>CHEST " | JACKET<br>LENGTH " | SLEEVE<br>LENGTH " |
|------|----------------|--------------------|--------------------|
| XS   | 22 3/4         | 28 1/4             | 22                 |
| S    | 23 3/4         | 29 1/4             | 3/8                |
| м    | 24 3/4         | 30 1/4             | 22 7/8             |
| L    | 25 3/4         | 31 1/4             | 23 1/4             |
| XL   | 26 3/4         | 32 1/4             | 24 1/4             |
| 2XL  | 27 3/4         | 33 1/4             | 24 3/4             |
| 3XL  | 28 3/4         | 34 1/4             | 25 1/4             |
| 4XL  | 29 3/4         | 35 1/4             | 25 3/4             |
| 5XL  | 30 3/4         | 36 1/4             | 26 1/4             |