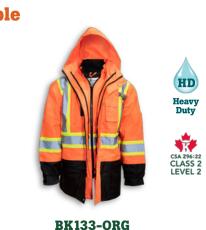

## **BK133-LM**

Polyester Waterproof 5-in-1 Lime Rain Jacket

| Product #:  | BK133-LM                    | Features:        | 5-in-1 rain jacket includes 2 bottom pockets,      |
|-------------|-----------------------------|------------------|----------------------------------------------------|
| Name:       | Waterproof Rain Jacket      |                  | a clear ID pocket and a removable hood and quilted |
| Category:   | Raingear Jackets            |                  | fleece lining that can be worn as a zip-up sweater |
| Standard:   | CSA Z96-22 Class 2 Level 2  | <b>Benefits:</b> | Both jacket and lining feature 4" 3M reflective    |
| Fabric:     | 300 Denier Polyester        |                  | tape, 100% waterproof, durable, hi-vis protection  |
| Colour:     | High Visibility Lime        |                  | and warmth in freezing temperatures                |
| Stripe:     | Orange & 4" Reflective Tape | Also in:         | BK133-ORG                                          |
| Sizes:      | XS - 5XL                    | Cleaning:        | Wash in Cold or Warm Water on Gentle Cycle         |
| Size Chart: | See Next Page               | Drying:          | Gentle Tumble Dry on Low or Medium Heat            |
|             |                             |                  |                                                    |