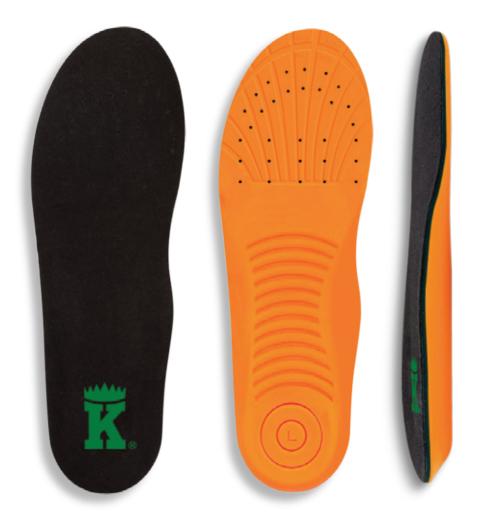

K-SOLE Work Boot Cushion and Arch Support

**DESCRIPTION:** Big K's Insole is ergonomically designed high density memory foam. K-Sole provides maximum shock absorption and comfort in industrial footwear, making it far more effective than the standard anti-fatigue floor mats at reducing muscle strain and improving balance reactions. Perfect for steel toe footwear as the memory foam compresses for safe clearance. Ideal for stationary, mobile and those who work outdoors. For use with Industrial — Safety and Steel-Toe Footwear.