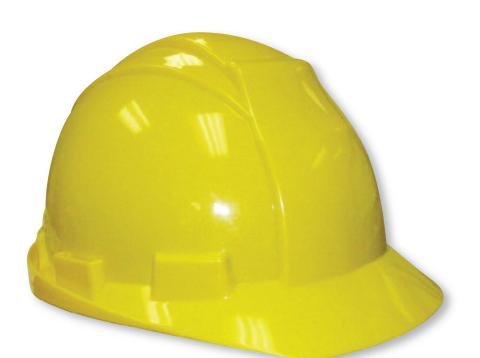

## **Safety Hard Hat**

## **BK-HHAT-1-YELLOW**

## **Yellow Safety Hard Hat**

It's also available in

BK-HHAT-1-RED, BK-HHAT-1-WHITE,

BK-HHAT-1-NAVY, BK-HHAT-1-GREY,

BK-HHAT-1-ORANGE, and

BK-HHAT-1-GREEN

## **DESCRIPTION:**

Customize this hard hat with your company logo. Designed for construction, municipalities, maintenance and utility industries, Big K's polyethylene outer shell hard hat has 6 point supsension, quick and easy ratchet adjustment, and a large, absorbant cotton brow pad. With front and rear vertical height adjustments, and universal slots to fit a wide variety of accessories, Big K's hard hats are your safest bet when you need to protect what matters most.