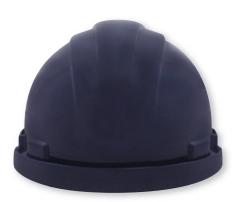

## Safety Hard Hat

## **BK-HHAT-1-NAVY**

## Navy Safety Hard Hat

It's also available in BK-HHAT-1-RED, BK-HHAT-1-WHITE, BK-HHAT-1-YELLOW, BK-HHAT-1-GREY, BK-HHAT-1-ORANGE, and BK-HHAT-1-GREEN

## **DESCRIPTION:**

Customize this hard hat with your company logo. Designed for construction, municipalities, maintenance and utility industries, Big K's polyethylene outer shell hard hat has 6 point supsension, quick and easy ratchet adjustment, and a large, absorbant cotton brow pad. With front and rear vertical height adjustments, and universal slots to fit a wide variety of accessories, Big K's hard hats are your safest bet when you need to protect what matters most.