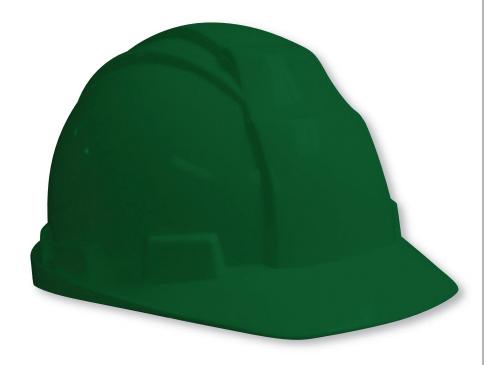

## **DESCRIPTION:**

Customize this hard hat with your company logo. Designed for construction, municipalities, maintenance and utility industries, Big K's polyethylene outer shell hard hat has 6 point supsension, quick and easy ratchet adjustment, and a large, absorbant cotton brow pad. With front and rear vertical height adjustments, and universal slots to fit a wide variety of accessories, Big K's hard hats are your safest bet when you need to protect what matters most.