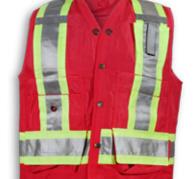

## **BKECONOSURV-RED**

Red 150D Polyester Economy Surveyor Vest

Product #: BKECONOSURV-RED

Name: Red 150D Econo Surveyor Vest

**Category:** Surveyor Safety Vests

Standard: CSA Z96-22 Class 1 - Level 2

**Fabric:** 150D Polyester

Colour: Red

**Stripe:** Lime & 4" Silver Reflective Tape

Sizes: XS-5XL

**Size Chart:** See Next Page

**Features:** Snap front with 7 pockets, 4 inside pockets,

radio pocket, 2 microphone clips, single

back pouch and D-ring slot.

**Benefits:** Lightweight, adjustable, comfortable,

and cleans easily

**Also in:** BKECONOSURV-LM, BKECONOSURV-ORG,

BKECONOSURV-RB, BKECONOSURV-NV,

**BKECONOSURV-BLK** 

**Cleaning:** Wash in Cold or Warm Water on Gentle Cycle