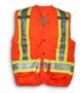

## **BKECONOSURV-RED**

Red 150D Polyester Economy Surveyor Vest

Product #: BKECONOSURV-RED

Name: Red 150D Econo Surveyor Vest

**Category:** Surveyor Safety Vests

Standard: CSA Z96-22 Class 1 - Level 2

**Fabric:** 150D Polyester

Colour: Red

**Stripe:** Lime & 4" Silver Reflective Tape

Sizes: XS-5XL

**Size Chart:** See Next Page

**Features:** Snap front with 7 pockets, 4 inside pockets,

radio pocket, 2 microphone clips, single

back pouch and D-ring slot.

**BKECONOSURV-RED** 

**BKECONOSURV-NV** 

**BKECONOSURV-RB** 

**BKECONOSURV-BLK** 

**BKECONOSURV-LM** 

**BKECONOSURV-ORG** 