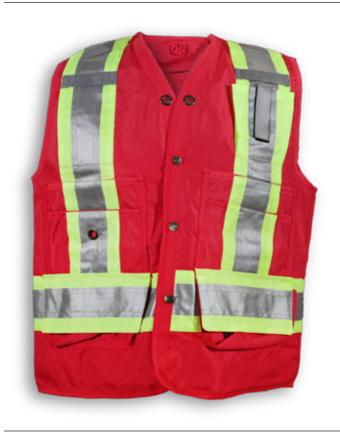

## **BKECONOSURV-RED**

Red 150D Polyester Economy Surveyor Vest

Product #: BKECONOSURV-RED

Name: Red 150D Econo Surveyor Vest

**Category:** Surveyor Safety Vests

Standard: CSA Z96-22 Class 1 - Level 2

**Fabric:** 150D Polyester

Colour: Red

**Stripe:** Lime & 4" Silver Reflective Tape

Sizes: XS-5XL

**Size Chart:** See Next Page

**Features:** Snap front with 7 pockets, 4 inside pockets,

radio pocket, 2 microphone clips, single

back pouch and D-ring slot.

**Benefits:** Lightweight, adjustable, comfortable,

and cleans easily

**Also in:** BKECONOSURV-LM, BKECONOSURV-ORG,

BKECONOSURV-RB, BKECONOSURV-NV,

**BKECONOSURV-BLK** 

**Cleaning:** Wash in Cold or Warm Water on Gentle Cycle