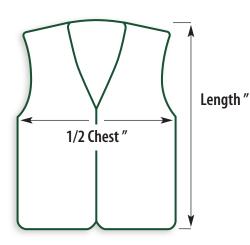

## **BKECONOSERV Size Chart**

| SIZE | 1/2 CHEST " | LENGTH " |
|------|-------------|----------|
| XS   | 22 7/8      | 25 5/8   |
| S    | 23 5/8      | 26 3/8   |
| M    | 24 3/8      | 27 1/8   |
| L    | 25 1/4      | 28       |
| XL   | 26          | 28 3/4   |
| 2XL  | 26 3/4      | 29 1/2   |
| 3XL  | 27 1/2      | 30 3/8   |
| 4XL  | 28 3/8      | 31 1/8   |
| 5XL  | 29 1/8      | 31 7/8   |