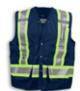

**Benefits:** Lightweight, adjustable, comfortable,

and cleans easily

**Also in:** BKECONOSURV-LM, BKECONOSURV-ORG,

BKECONOSURV-RB, BKECONOSURV-NV,

**BKECONOSURV-BLK** 

**Cleaning:** Wash in Cold or Warm Water on Gentle Cycle

**BKECONOSURV-RED** 

**BKECONOSURV-NV** 

**BKECONOSURV-RB** 

**BKECONOSURV-BLK** 

**BKECONOSURV-LM** 

**BKECONOSURV-ORG** 