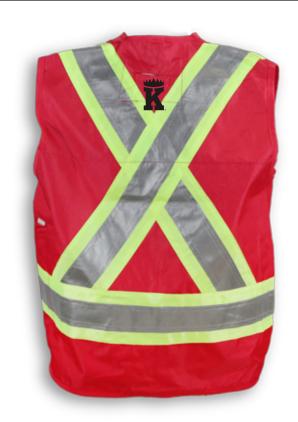

Colour: Red

**Stripe:** Lime & 4" Silver Reflective Tape

Sizes: XS-5XL

**Size Chart:** See Next Page

**Features:** Snap front with 7 pockets, 4 inside pockets,

radio pocket, 2 microphone clips, single

back pouch and D-ring slot.