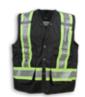

**Benefits:** Lightweight, adjustable, comfortable,

and cleans easily

**Also in:** BKECONOSURV-LM, BKECONOSURV-ORG,

BKECONOSURV-RB, BKECONOSURV-NV,

**BKECONOSURV-BLK** 

**Cleaning:** Wash in Cold or Warm Water on Gentle Cycle

**BKECONOSURV-RED** 

**BKECONOSURV-NV** 

**BKECONOSURV-RB** 

**BKECONOSURV-BLK** 

**BKECONOSURV-LM** 

**BKECONOSURV-ORG** 