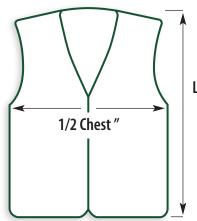

## Length"

#### **BKECONOSERV Size Chart**

| SIZE | 1/2 CHEST " | LENGTH " |
|------|-------------|----------|
| XS   | 22 7/8      | 25 5/8   |
| S    | 23 5/8      | 26 3/8   |
| M    | 24 3/8      | 27 1/8   |
| L    | 25 1/4      | 28       |
| XL   | 26          | 28 3/4   |
| 2XL  | 26 3/4      | 29 1/2   |
| 3XL  | 27 1/2      | 30 3/8   |
| 4XL  | 28 3/8      | 31 1/8   |
| 5XL  | 29 1/8      | 31 7/8   |