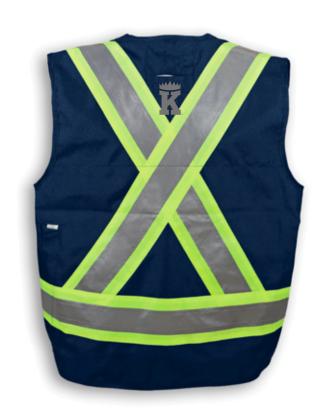

**Fabric:** 150D Polyester

**Colour:** Navy Blue

**Stripe:** Lime & 4" Silver Reflective Tape

Sizes: XS-5XL

**Size Chart:** See Next Page

**Features:** Snap front with 7 pockets, 4 inside pockets,

radio pocket, 2 microphone clips, single

back pouch and D-ring slot.

**Benefits:** Lightweight, adjustable, comfortable,

and cleans easily

**Also in:** BKECONOSURV-LM, BKECONOSURV-ORG,

BKECONOSURV-RED, BKECONOSURV-RB,

**BKECONOSURV-BLK** 

**Cleaning:** Wash in Cold or Warm Water on Gentle Cycle