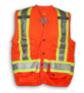

# **Surveyor Safety Vest**

### **BKECONOSURV-NV**

Navy Blue 150D Polyester Economy Surveyor Vest

**Product #:** BKECONOSURV-NV

Name: Navy Blue 150D Econo Surveyor Vest

**Category:** Surveyor Safety Vests

Standard: CSA Z96-22 Class 1 - Level 2

**Fabric:** 150D Polyester

**Colour:** Navy Blue

**Stripe:** Lime & 4" Silver Reflective Tape

Sizes: XS-5XL

**Size Chart:** See Next Page

**Features:** Snap front with 7 pockets, 4 inside pockets,

radio pocket, 2 microphone clips, single

back pouch and D-ring slot.

**Benefits:** Lightweight, adjustable, comfortable,

and cleans easily

**Also in:** BKECONOSURV-LM, BKECONOSURV-ORG,

BKECONOSURV-RED, BKECONOSURV-RB,

**BKECONOSURV-BLK** 

**Cleaning:** Wash in Cold or Warm Water on Gentle Cycle

**BKECONOSURV-NV** 

**BKECONOSURV-RB** 

**BKECONOSURV-RED** 

**BKECONOSURV-BLK** 

**BKECONOSURV-LM** 

**BKECONOSURV-ORG** 