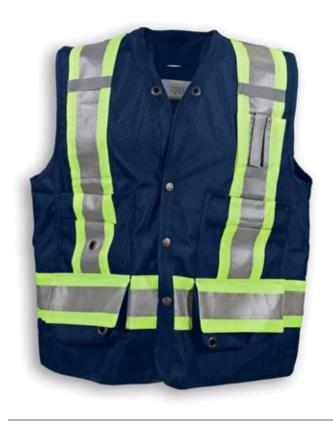

### **BKECONOSURV-NV**

Navy Blue 150D Polyester Economy Surveyor Vest

**Product #:** BKECONOSURV-NV

Name: Navy Blue 150D Econo Surveyor Vest

**Category:** Surveyor Safety Vests

Standard: CSA Z96-22 Class 1 - Level 2

**Fabric:** 150D Polyester

**Colour:** Navy Blue

**Stripe:** Lime & 4" Silver Reflective Tape

Sizes: XS-5XL

**Size Chart:** See Next Page

**Features:** Snap front with 7 pockets, 4 inside pockets,

radio pocket, 2 microphone clips, single

back pouch and D-ring slot.

**Benefits:** Lightweight, adjustable, comfortable,

and cleans easily

**Also in:** BKECONOSURV-LM, BKECONOSURV-ORG,

BKECONOSURV-RED, BKECONOSURV-RB,

**BKECONOSURV-BLK** 

**Cleaning:** Wash in Cold or Warm Water on Gentle Cycle