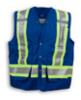

# **Surveyor Safety Vest**

### **BKECONOSURV-NV**

Navy Blue 150D Polyester Economy Surveyor Vest

**Product #:** BKECONOSURV-NV

Name: Navy Blue 150D Econo Surveyor Vest

**Category:** Surveyor Safety Vests

Standard: CSA Z96-22 Class 1 - Level 2

**Fabric:** 150D Polyester

**Colour:** Navy Blue

**Stripe:** Lime & 4" Silver Reflective Tape

Sizes: XS-5XL

**Size Chart:** See Next Page

**Features:** Snap front with 7 pockets, 4 inside pockets,

radio pocket, 2 microphone clips, single

back pouch and D-ring slot.

**Benefits:** Lightweight, adjustable, comfortable,

and cleans easily

**Also in:** BKECONOSURV-LM, BKECONOSURV-ORG,

BKECONOSURV-RED, BKECONOSURV-RB,

**BKECONOSURV-BLK** 

**Cleaning:** Wash in Cold or Warm Water on Gentle Cycle