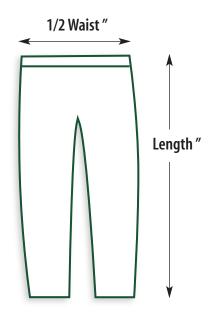

## **BK0908 Size Chart**

| SIZE  | 1/2 WAIST " | 1/2 WAIST<br>EXTENDED OUT " | LENGTH " |
|-------|-------------|-----------------------------|----------|
| S/M   | 12.5        | 25.5                        | 40       |
| L/XL  | 14.5        | 28                          | 41.5     |
| 2X/3X | 16.5        | 34                          | 43       |
| 4X/5X | 19          | 35.5                        | 45       |