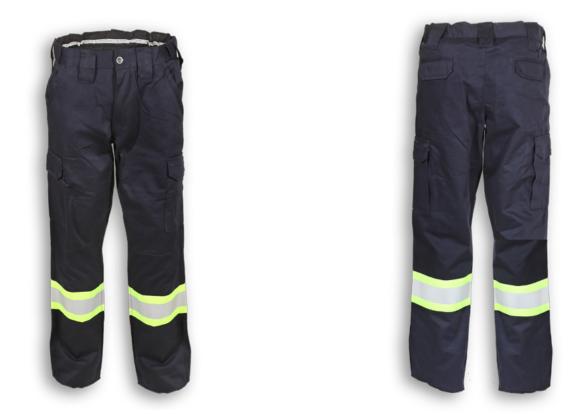

## **BK908NV**

Navy Poly/Cotton Cargo Pant

| Product #: | BK908NV                      | Size Chart:                              | See Next Page                                        |  |
|------------|------------------------------|------------------------------------------|------------------------------------------------------|--|
| Name:      | Navy Poly/Cotton Cargo Pant  | Features:                                | <b>ares:</b> 4 pockets, 2 cargo pockets and a row of |  |
| Category:  | Safety Work Pants            | washable industrial tape around each leg |                                                      |  |
| Standard:  | CSA Z96-22 Class 1 - Level 2 | <b>Benefits:</b>                         | Durable, long lasting, comfortable, and              |  |
| Fabric:    | Polyester Cotton Blend       | cleans easily                            |                                                      |  |
| Colour:    | Navy Blue                    | Also in: BK09080RG and BK0908BLK         |                                                      |  |
| Stripe:    | Lime & 4" Reflective Tape    | Cleaning:                                | Wash in Cold or Warm Water on Gentle Cycle           |  |
| Sizes:     | 28"-48" Waist, 30"-36" Leg   | Drying:                                  | Gentle Tumble Dry on Low or Medium Heat              |  |
|            |                              |                                          |                                                      |  |