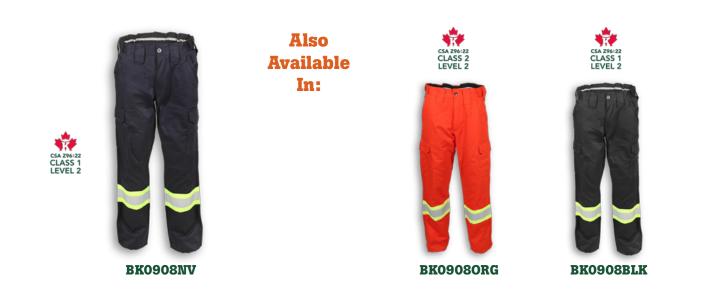

## **BK908NV**

Navy Poly/Cotton Cargo Pant

| Product #: | BK908NV                      | Size Chart:                              | See Next Page                                        |  |
|------------|------------------------------|------------------------------------------|------------------------------------------------------|--|
| Name:      | Navy Poly/Cotton Cargo Pant  | Features:                                | <b>ares:</b> 4 pockets, 2 cargo pockets and a row of |  |
| Category:  | Safety Work Pants            | washable industrial tape around each leg |                                                      |  |
| Standard:  | CSA Z96-22 Class 1 - Level 2 | <b>Benefits:</b>                         | Durable, long lasting, comfortable, and              |  |
| Fabric:    | Polyester Cotton Blend       | cleans easily                            |                                                      |  |
| Colour:    | Navy Blue                    | Also in: BK09080RG and BK0908BLK         |                                                      |  |
| Stripe:    | Lime & 4" Reflective Tape    | Cleaning:                                | Wash in Cold or Warm Water on Gentle Cycle           |  |
| Sizes:     | 28"-48" Waist, 30"-36" Leg   | Drying:                                  | Gentle Tumble Dry on Low or Medium Heat              |  |
|            |                              |                                          |                                                      |  |