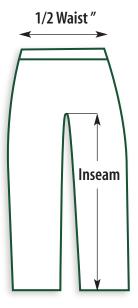

## **BK90641 Size Chart**

| SIZE  | 1/2 WAIST " | INSEAM " |
|-------|-------------|----------|
| 28/30 | 14/15       | 30       |
| 32/34 | 16/17       | 30       |
| 36/38 | 18/19       | 30       |
| 40/42 | 20/21       | 30       |
| 44/46 | 22/23       | 30       |