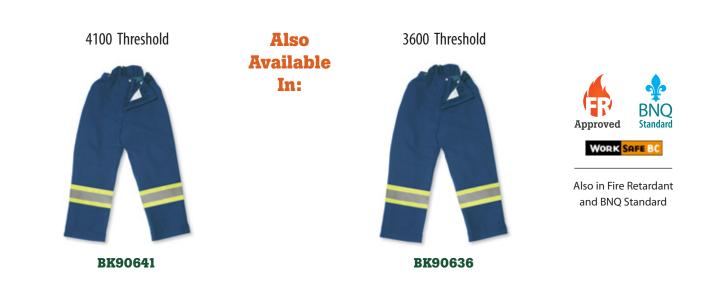

## **BK90641**

100% Cotton, Navy Duck 4100 Threshold Fallers Pants

| Product #:<br>Name:    | BK90641<br>Cotton Duck 4100 Fallers' Pants                       | Features:        | 2 deep front pockets, 1 rear pocket with flap, rule pocket<br>on left, brass suspender buttons, high back, elastic waist,<br>stress points bar-tacked, 36" long waist to ankle 4-ply<br>KEVLAR protective pads<br>180 degree front seam-to-seam KEVLAR<br>protection, plus 4" on the left side of both legs<br>and certified for chain speed of 4100 ft. per sec. |
|------------------------|------------------------------------------------------------------|------------------|-------------------------------------------------------------------------------------------------------------------------------------------------------------------------------------------------------------------------------------------------------------------------------------------------------------------------------------------------------------------|
| Category:<br>Standard: | Chainsaw Safety Faller Pants<br>BC PPE1-974100 Threshold and WCB |                  |                                                                                                                                                                                                                                                                                                                                                                   |
| Fabric:                | 100% Navy Duck Cotton                                            | <b>Benefits:</b> |                                                                                                                                                                                                                                                                                                                                                                   |
| Colour:                | Navy Blue                                                        |                  |                                                                                                                                                                                                                                                                                                                                                                   |
| Stripe:                | Lime & 4" Reflective Tape                                        | Also in:         | 3600 Threshold BK90636, FR and BNQ                                                                                                                                                                                                                                                                                                                                |
| Sizes:                 | 28/30, 32/34, 36/38, 40/42, 44/46                                | <b>Cleaning:</b> | Wash in Cold or Warm Water on Gentle Cycle                                                                                                                                                                                                                                                                                                                        |
| Size Chart:            | See Next Page                                                    | Drying:          | Gentle Tumble Dry on Low or Medium Heat                                                                                                                                                                                                                                                                                                                           |