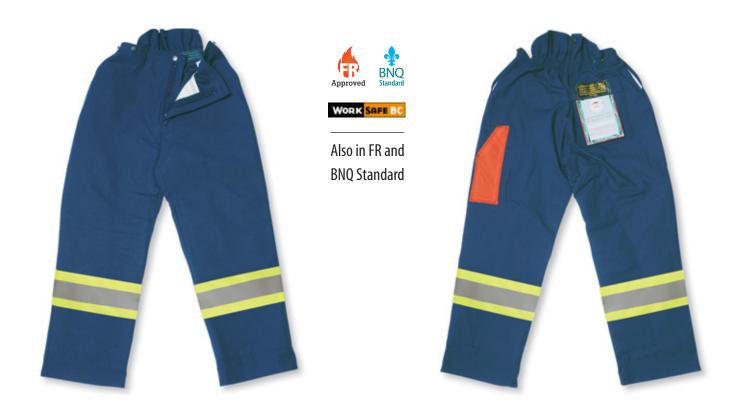

## **BK90641**

100% Cotton, Navy Duck 4100 Threshold Fallers Pants

| Product #:<br>Name:    | BK90641<br>Cotton Duck 4100 Fallers' Pants                       | Features:        | 2 deep front pockets, 1 rear pocket with flap, rule pocket<br>on left, brass suspender buttons, high back, elastic waist,<br>stress points bar-tacked, 36" long waist to ankle 4-ply<br>KEVLAR protective pads<br>180 degree front seam-to-seam KEVLAR<br>protection, plus 4" on the left side of both legs<br>and certified for chain speed of 4100 ft. per sec. |
|------------------------|------------------------------------------------------------------|------------------|-------------------------------------------------------------------------------------------------------------------------------------------------------------------------------------------------------------------------------------------------------------------------------------------------------------------------------------------------------------------|
| Category:<br>Standard: | Chainsaw Safety Faller Pants<br>BC PPE1-974100 Threshold and WCB |                  |                                                                                                                                                                                                                                                                                                                                                                   |
| Fabric:                | 100% Navy Duck Cotton                                            | <b>Benefits:</b> |                                                                                                                                                                                                                                                                                                                                                                   |
| Colour:                | Navy Blue                                                        |                  |                                                                                                                                                                                                                                                                                                                                                                   |
| Stripe:                | Lime & 4" Reflective Tape                                        | Also in:         | 3600 Threshold BK90636, FR and BNQ                                                                                                                                                                                                                                                                                                                                |
| Sizes:                 | 28/30, 32/34, 36/38, 40/42, 44/46                                | <b>Cleaning:</b> | Wash in Cold or Warm Water on Gentle Cycle                                                                                                                                                                                                                                                                                                                        |
| Size Chart:            | See Next Page                                                    | Drying:          | Gentle Tumble Dry on Low or Medium Heat                                                                                                                                                                                                                                                                                                                           |