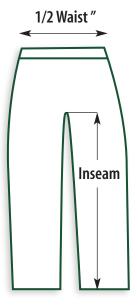

## **BK90636 Size Chart**

| SIZE  | 1/2 WAIST " | INSEAM " |
|-------|-------------|----------|
| 28/30 | 14/15       | 30       |
| 32/34 | 16/17       | 30       |
| 36/38 | 18/19       | 30       |
| 40/42 | 20/21       | 30       |
| 44/46 | 22/23       | 30       |