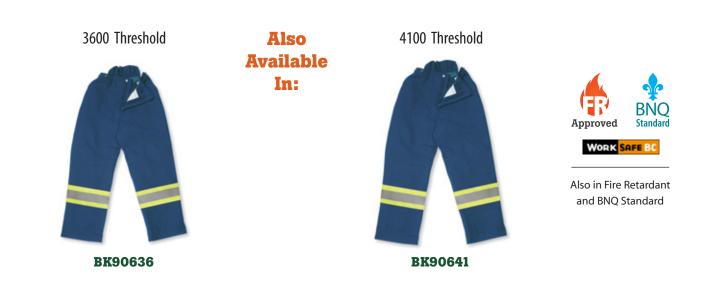

## **BK90636**

100% Cotton, Navy Duck 3600 Threshold Fallers Pants

| Product #:<br>Name: | BK90636<br>Cotton Duck 3600 Fallers' Pants | Features:        | 2 deep front pockets, 1 rear pocket with flap, rule pocket<br>on left, brass suspender buttons, high back, elastic waist,<br>stress points bar-tacked, 36" long waist to ankle 4-ply |
|---------------------|--------------------------------------------|------------------|--------------------------------------------------------------------------------------------------------------------------------------------------------------------------------------|
| <b>Category:</b>    | Chainsaw Safety Faller Pants               |                  |                                                                                                                                                                                      |
| Standard:           | BC PPE1-97 3600 Threshold and WCB          | Benefits:        | KEVLAR protective pads                                                                                                                                                               |
| Fabric:             | 100% Navy Duck Cotton                      |                  | 180 degree front seam-to-seam KEVLAR<br>protection, plus 4" on the left side of both legs<br>and certified for chain speed of 3600 ft. per sec.                                      |
| Colour:             | Navy Blue                                  |                  |                                                                                                                                                                                      |
| Stripe:             | Lime & 4" Reflective Tape                  | Also in:         | 4100 Threshold BK90641, FR and BNQ                                                                                                                                                   |
| Sizes:              | 28/30, 32/34, 36/38, 40/42, 44/46          | <b>Cleaning:</b> | Wash in Cold or Warm Water on Gentle Cycle                                                                                                                                           |
| Size Chart:         | See Next Page                              | Drying:          | Gentle Tumble Dry on Low or Medium Heat                                                                                                                                              |