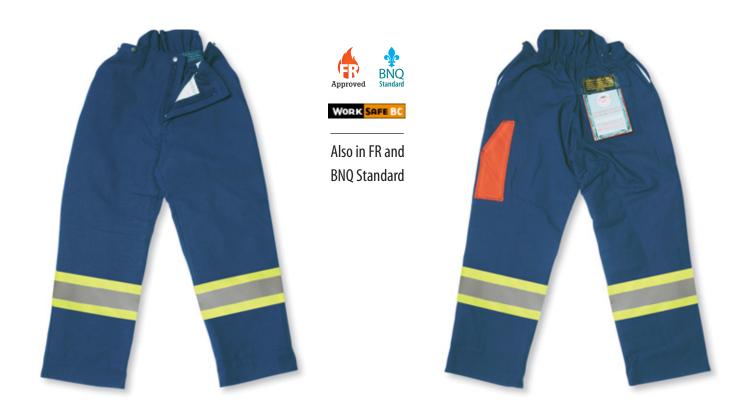

## **BK90636**

100% Cotton, Navy Duck 3600 Threshold Fallers Pants

| Product #:<br>Name: | BK90636<br>Cotton Duck 3600 Fallers' Pants | Features:        | 2 deep front pockets, 1 rear pocket with flap, rule pocket<br>on left, brass suspender buttons, high back, elastic waist,<br>stress points bar-tacked, 36" long waist to ankle 4-ply |
|---------------------|--------------------------------------------|------------------|--------------------------------------------------------------------------------------------------------------------------------------------------------------------------------------|
| <b>Category:</b>    | Chainsaw Safety Faller Pants               |                  |                                                                                                                                                                                      |
| Standard:           | BC PPE1-97 3600 Threshold and WCB          | Benefits:        | KEVLAR protective pads                                                                                                                                                               |
| Fabric:             | 100% Navy Duck Cotton                      |                  | 180 degree front seam-to-seam KEVLAR<br>protection, plus 4" on the left side of both legs<br>and certified for chain speed of 3600 ft. per sec.                                      |
| Colour:             | Navy Blue                                  |                  |                                                                                                                                                                                      |
| Stripe:             | Lime & 4" Reflective Tape                  | Also in:         | 4100 Threshold BK90641, FR and BNQ                                                                                                                                                   |
| Sizes:              | 28/30, 32/34, 36/38, 40/42, 44/46          | <b>Cleaning:</b> | Wash in Cold or Warm Water on Gentle Cycle                                                                                                                                           |
| Size Chart:         | See Next Page                              | Drying:          | Gentle Tumble Dry on Low or Medium Heat                                                                                                                                              |