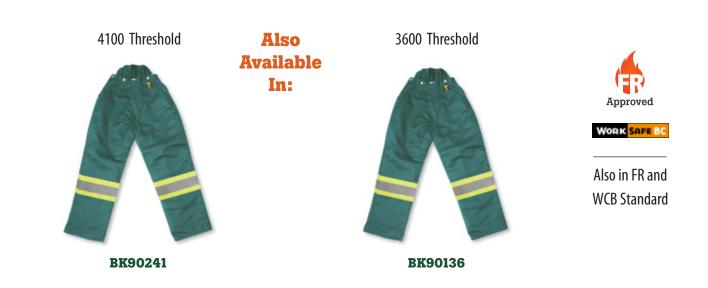

## **BK90241**

400 Denier 4100 Fallers' Pants

| Product #:     | BK90241                           |  |
|----------------|-----------------------------------|--|
| Name:          | 400 Denier 4100 Fallers' Pants    |  |
| Category:      | Chainsaw Safety Faller Pants      |  |
| Standard:      | BC PPE1-97 4100 Threshold and WCB |  |
| Fabric:        | 400 Denier Front / Polyester Back |  |
| <b>Colour:</b> | Chainsaw Green                    |  |
| Stripe:        | Lime & 4" Reflective Tape         |  |
| Sizes:         | 28/30, 32/34, 36/38, 40/42, 44/46 |  |
| Also in:       | 3600 Threshold BK90136 & FR       |  |