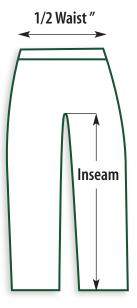

## **BK90241 Size Chart**

| SIZE  | 1/2 WAIST " | INSEAM " |
|-------|-------------|----------|
| 28/30 | 14/15       | 30       |
| 32/34 | 16/17       | 30       |
| 36/38 | 18/19       | 30       |
| 40/42 | 20/21       | 30       |
| 44/46 | 22/23       | 30       |