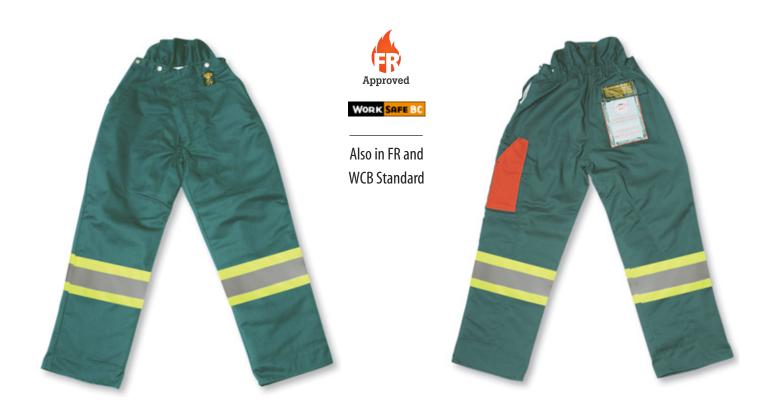

## **Chainsaw Safety Faller Pants**

## **BK90241**

400 Denier 4100 Fallers' Pants

| Product #:     | BK90241                           |  |
|----------------|-----------------------------------|--|
| Name:          | 400 Denier 4100 Fallers' Pants    |  |
| Category:      | Chainsaw Safety Faller Pants      |  |
| Standard:      | BC PPE1-97 4100 Threshold and WCB |  |
| Fabric:        | 400 Denier Front / Polyester Back |  |
| <b>Colour:</b> | Chainsaw Green                    |  |
| Stripe:        | Lime & 4" Reflective Tape         |  |
| Sizes:         | 28/30, 32/34, 36/38, 40/42, 44/46 |  |
| Also in:       | 3600 Threshold BK90136 & FR       |  |

| Features:        | 2 deep front pockets, 1 rear pocket with flap,     |  |
|------------------|----------------------------------------------------|--|
|                  | brass suspender buttons, high back, elastic        |  |
|                  | waist, stress points bar-tacked, 36" long waist    |  |
|                  | to ankle 4-ply KEVLAR protective pads              |  |
| <b>Benefits:</b> | 180 degree front seam-to-seam KEVLAR               |  |
|                  | protection, plus 4" on the left side of both legs  |  |
|                  | and certified for chain speed of 4100 ft. per sec. |  |
| <b>Cleaning:</b> | Wash in Cold or Warm Water on Gentle Cycle         |  |
| Drying:          | Gentle Tumble Dry on Low or Medium Heat            |  |
|                  |                                                    |  |