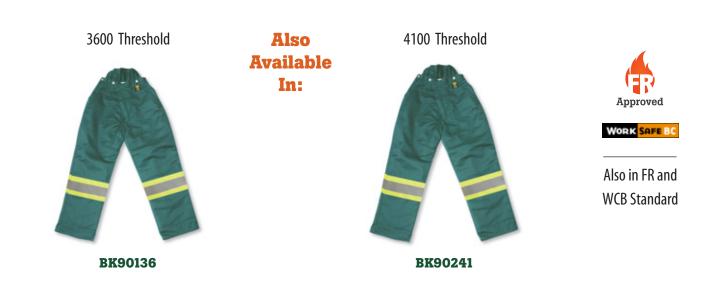

## **BK90236**

400 Denier 3600 Fallers' Pants

| Product #: | BK90236                           |  |
|------------|-----------------------------------|--|
| Name:      | 400 Denier 3600 Fallers' Pants    |  |
| Category:  | Chainsaw Safety Faller Pants      |  |
| Standard:  | BC PPE1-97 3600 Threshold and WCB |  |
| Fabric:    | 400 Denier Front / Polyester Back |  |
| Colour:    | Chainsaw Green                    |  |
| Stripe:    | Lime & 4" Reflective Tape         |  |
| Sizes:     | 28/30, 32/34, 36/38, 40/42, 44/46 |  |
| Also in:   | 4100 Threshold BK90241, and FR    |  |