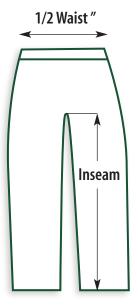

## **BK90236 Size Chart**

| SIZE  | 1/2 WAIST " | INSEAM " |
|-------|-------------|----------|
| 28/30 | 14/15       | 30       |
| 32/34 | 16/17       | 30       |
| 36/38 | 18/19       | 30       |
| 40/42 | 20/21       | 30       |
| 44/46 | 22/23       | 30       |