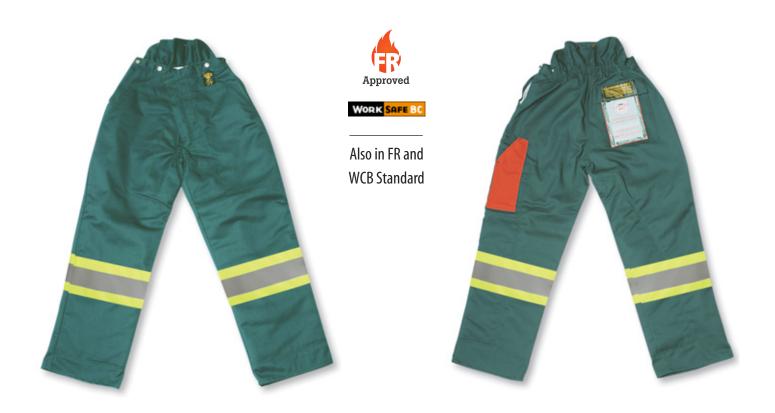

## **BK90236**

400 Denier 3600 Fallers' Pants

| Product #: | BK90236                           |  |
|------------|-----------------------------------|--|
| Name:      | 400 Denier 3600 Fallers' Pants    |  |
| Category:  | Chainsaw Safety Faller Pants      |  |
| Standard:  | BC PPE1-97 3600 Threshold and WCB |  |
| Fabric:    | 400 Denier Front / Polyester Back |  |
| Colour:    | Chainsaw Green                    |  |
| Stripe:    | Lime & 4" Reflective Tape         |  |
| Sizes:     | 28/30, 32/34, 36/38, 40/42, 44/46 |  |
| Also in:   | 4100 Threshold BK90241, and FR    |  |

| Features:        | 2 deep front pockets, 1 rear pocket with flap,     |  |
|------------------|----------------------------------------------------|--|
|                  | brass suspender buttons, high back, elastic        |  |
|                  | waist, stress points bar-tacked, 36" long waist    |  |
|                  | to ankle 4-ply KEVLAR protective pads              |  |
| <b>Benefits:</b> | 180 degree front seam-to-seam KEVLAR               |  |
|                  | protection, plus 4" on the left side of both legs  |  |
|                  | and certified for chain speed of 3600 ft. per sec. |  |
| <b>Cleaning:</b> | Wash in Cold or Warm Water on Gentle Cycle         |  |
| Drying:          | Gentle Tumble Dry on Low or Medium Heat            |  |
|                  |                                                    |  |