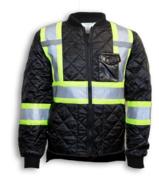

oice for Hi-Vis Safety Wear, since 1967.



## **BK895 Size Chart**

| SIZE | 1/2<br>CHEST " | JACKET<br>LENGTH " | SLEEVE<br>LENGTH " |
|------|----------------|--------------------|--------------------|
| S    | 22 5/8         | 30                 | 25 5/8             |
| М    | 23 5/8         | 30 3/4             | 26                 |
| L    | 24 5/8         | 31 1/2             | 26 3/8             |
| XL   | 25 5/8         | 32 1/4             | 26 3/4             |
| 2XL  | 26 5/8         | 33                 | 27 1/8             |
| 3XL  | 27 1/2         | 33 7/8             | 27 1/2             |
| 4XL  | 28 1/2         | 34 5/8             | 28                 |
| 5XL  | 29 1/2         | 35 3/8             | 28 3/8             |



**BK8950RG** 

Also Available In:



BK895LM





BK895BLK