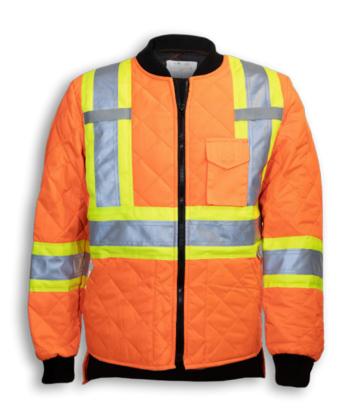

## **BK8950RG**

Orange Quilted 100% Polyester Traffic Safety Bomber Jacket

Product #: BK8950RG

Name: Quilted Bomber Safety Jacket

**Category:** Traffic Safety Jackets

**Standard:** CSA Z96-22 Class 2 - Level 2

**Fabric:** Quilted 100% Polyester

**Colour:** High Visibility Orange

**Stripe:** Lime & 4" Reflective Tape

Sizes: S-5XL

**Size Chart:** See Next Page

**Features:** Chest and dual inner pockets, drop back

and lower patch pockets, back armhole gussets with rib-knit collar and cuffs

**Benefits:** Hi-Vis, durable, warm, comfortable,

and cleans easily

**Also in:** BK3895LM, and BK895BLK

**Cleaning:** Wash in Cold or Warm Water on Gentle Cycle

**Drying:** Gentle Tumble Dry on Low or Medium Heat