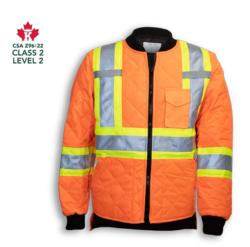

## **BK8950RG**

Orange Quilted 100% Polyester Traffic Safety Bomber Jacket

Product #: BK8950RG

Name: Quilted Bomber Safety Jacket

**Category:** Traffic Safety Jackets

**Standard:** CSA Z96-22 Class 2 - Level 2

**Fabric:** Quilted 100% Polyester

**Colour:** High Visibility Orange

**Stripe:** Lime & 4" Reflective Tape

Sizes: S-5XL

**Size Chart:** See Next Page

**Features:** Chest and dual inner pockets, drop back

and lower patch pockets, back armhole gussets with rib-knit collar and cuffs

**Benefits:** Hi-Vis, durable, warm, comfortable,

and cleans easily

**Also in:** BK3895LM, and BK895BLK

**Cleaning:** Wash in Cold or Warm Water on Gentle Cycle

**Drying:** Gentle Tumble Dry on Low or Medium Heat