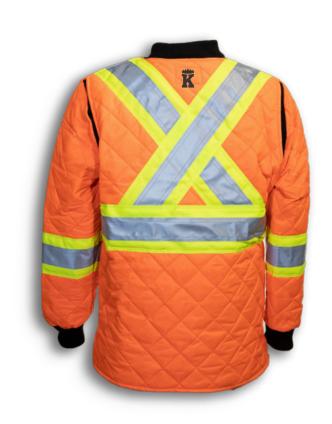

**Fabric:** Quilted 100% Polyester

**Colour:** High Visibility Orange

**Stripe:** Lime & 4" Reflective Tape

Sizes: S-5XL

**Size Chart:** See Next Page

**Features:** Chest and dual inner pockets, drop back

and lower patch pockets, back armhole gussets with rib-knit collar and cuffs

**Benefits:** Hi-Vis, durable, warm, comfortable,

and cleans easily

**Also in:** BK3895LM, and BK895BLK

**Cleaning:** Wash in Cold or Warm Water on Gentle Cycle

**Drying:** Gentle Tumble Dry on Low or Medium Heat