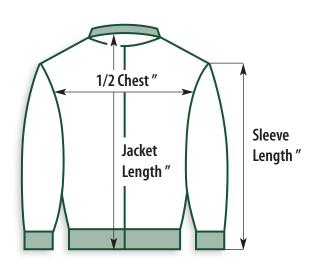

## **BK895 Size Chart**

| SIZE | 1/2<br>CHEST " | JACKET<br>LENGTH " | SLEEVE<br>LENGTH " |
|------|----------------|--------------------|--------------------|
| S    | 22 5/8         | 30                 | 25 5/8             |
| М    | 23 5/8         | 30 3/4             | 26                 |
| L    | 24 5/8         | 31 1/2             | 26 3/8             |
| XL   | 25 5/8         | 32 1/4             | 26 3/4             |
| 2XL  | 26 5/8         | 33                 | 27 1/8             |
| 3XL  | 27 1/2         | 33 7/8             | 27 1/2             |
| 4XL  | 28 1/2         | 34 5/8             | 28                 |
| 5XL  | 29 1/2         | 35 3/8             | 28 3/8             |