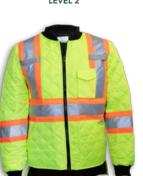

anada's #1 choice for Hi-Vis Safety Wear, since 1967.



## **BK895 Size Chart**

| SIZE | 1/2<br>CHEST " | JACKET<br>LENGTH " | SLEEVE<br>LENGTH " |
|------|----------------|--------------------|--------------------|
| S    | 22 5/8         | 30                 | 25 5/8             |
| М    | 23 5/8         | 30 3/4             | 26                 |
| L    | 24 5/8         | 31 1/2             | 26 3/8             |
| XL   | 25 5/8         | 32 1/4             | 26 3/4             |
| 2XL  | 26 5/8         | 33                 | 27 1/8             |
| 3XL  | 27 1/2         | 33 7/8             | 27 1/2             |
| 4XL  | 28 1/2         | 34 5/8             | 28                 |
| 5XL  | 29 1/2         | 35 3/8             | 28 3/8             |



**BK8950RG** 

Also Available In:



BK895LM





BK895BLK