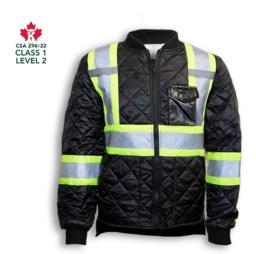

## **BK895BLK**

Black Quilted 100% Polyester Traffic Safety Bomber Jacket

**Product #:** BK895BLK

Name: Quilted Bomber Safety Jacket

**Category:** Traffic Safety Jackets

**Standard:** CSA Z96-22 Class 1 - Level 2

**Fabric:** Quilted 100% Polyester

Colour: Black

**Stripe:** Lime & 4" Reflective Tape

Sizes: S-5XL

**Size Chart:** See Next Page

**Features:** Chest and dual inner pockets, drop back

and lower patch pockets, back armhole gussets with rib-knit collar and cuffs

**Benefits:** Hi-Vis, durable, warm, comfortable,

1.1. ...

and cleans easily

**Also in:** BK3895LM, and BK8950RG

**Cleaning:** Wash in Cold or Warm Water on Gentle Cycle

**Drying:** Gentle Tumble Dry on Low or Medium Heat