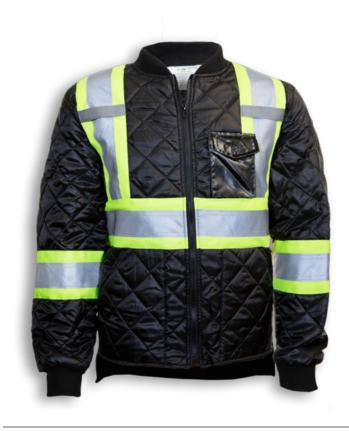

## **BK895BLK**

Black Quilted 100% Polyester Traffic Safety Bomber Jacket

**Product #:** BK895BLK

Name: Quilted Bomber Safety Jacket

**Category:** Traffic Safety Jackets

**Standard:** CSA Z96-22 Class 1 - Level 2

**Fabric:** Quilted 100% Polyester

Colour: Black

**Stripe:** Lime & 4" Reflective Tape

Sizes: S-5XL

**Size Chart:** See Next Page

**Features:** Chest and dual inner pockets, drop back

and lower patch pockets, back armhole gussets with rib-knit collar and cuffs

**Benefits:** Hi-Vis, durable, warm, comfortable,

1.1. ...

and cleans easily

**Also in:** BK3895LM, and BK8950RG

**Cleaning:** Wash in Cold or Warm Water on Gentle Cycle

**Drying:** Gentle Tumble Dry on Low or Medium Heat