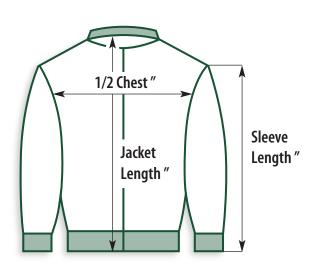

## **BK895 Size Chart**

| SIZE | 1/2<br>CHEST " | JACKET<br>LENGTH " | SLEEVE<br>LENGTH " |
|------|----------------|--------------------|--------------------|
| S    | 22 5/8         | 30                 | 25 5/8             |
| М    | 23 5/8         | 30 3/4             | 26                 |
| L    | 24 5/8         | 31 1/2             | 26 3/8             |
| XL   | 25 5/8         | 32 1/4             | 26 3/4             |
| 2XL  | 26 5/8         | 33                 | 27 1/8             |
| 3XL  | 27 1/2         | 33 7/8             | 27 1/2             |
| 4XL  | 28 1/2         | 34 5/8             | 28                 |
| 5XL  | 29 1/2         | 35 3/8             | 28 3/8             |