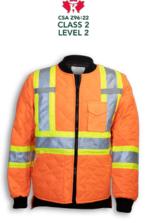

Canada's #1 choice for Hi-Vis Safety Wear, since 1967.



## **BK895 Size Chart**

| SIZE | 1/2<br>CHEST " | JACKET<br>LENGTH " | SLEEVE<br>LENGTH " |
|------|----------------|--------------------|--------------------|
| S    | 22 5/8         | 30                 | 25 5/8             |
| М    | 23 5/8         | 30 3/4             | 26                 |
| L    | 24 5/8         | 31 1/2             | 26 3/8             |
| XL   | 25 5/8         | 32 1/4             | 26 3/4             |
| 2XL  | 26 5/8         | 33                 | 27 1/8             |
| 3XL  | 27 1/2         | 33 7/8             | 27 1/2             |
| 4XL  | 28 1/2         | 34 5/8             | 28                 |
| 5XL  | 29 1/2         | 35 3/8             | 28 3/8             |



BK895BLK

Also Available In:







**BK8950RG**