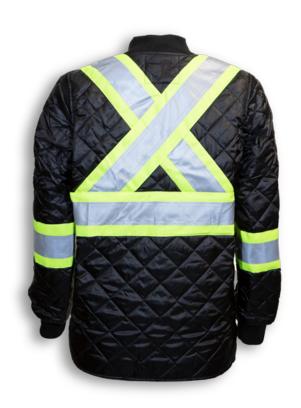

**Fabric:** Quilted 100% Polyester

Colour: Black

**Stripe:** Lime & 4" Reflective Tape

Sizes: S-5XL

**Size Chart:** See Next Page

**Features:** Chest and dual inner pockets, drop back

and lower patch pockets, back armhole gussets with rib-knit collar and cuffs

**Benefits:** Hi-Vis, durable, warm, comfortable,

1.1. ...

and cleans easily

**Also in:** BK3895LM, and BK8950RG

**Cleaning:** Wash in Cold or Warm Water on Gentle Cycle

**Drying:** Gentle Tumble Dry on Low or Medium Heat