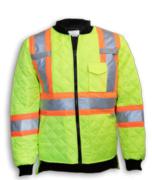

're Canada's #1 choice for Hi-Vis Safety Wear, since 1967.



## **BK895 Size Chart**

| SIZE | 1/2<br>CHEST " | JACKET<br>LENGTH " | SLEEVE<br>LENGTH " |
|------|----------------|--------------------|--------------------|
| S    | 22 5/8         | 30                 | 25 5/8             |
| М    | 23 5/8         | 30 3/4             | 26                 |
| L    | 24 5/8         | 31 1/2             | 26 3/8             |
| XL   | 25 5/8         | 32 1/4             | 26 3/4             |
| 2XL  | 26 5/8         | 33                 | 27 1/8             |
| 3XL  | 27 1/2         | 33 7/8             | 27 1/2             |
| 4XL  | 28 1/2         | 34 5/8             | 28                 |
| 5XL  | 29 1/2         | 35 3/8             | 28 3/8             |



BK895BLK

Also Available In:







**BK8950RG**