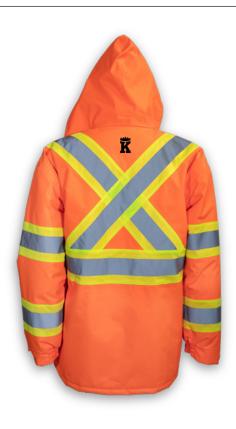

**Colour:** High Visibility Orange

**Stripe:** Lime & 4" Reflective Tape

Sizes: XS-5XL

**Size Chart:** See Next Page

**Features:** 2 bottom pockets, 6" zipper on each side,

hide-away hood, and quilted lining

**Benefits:** Breathable, waterproof, durable, hi-vis protection

extra warmth

**Also in:** BK802-LMQ and BK802-BLKQ

**Cleaning:** Wash in Cold or Warm Water on Gentle Cycle

**Drying:** Gentle Tumble Dry on Low or Medium Heat