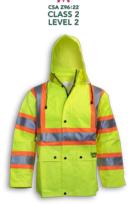

**Benefits:** Breathable, waterproof, durable, hi-vis protection

extra warmth

**Also in:** BK802-LMQ and BK802-BLKQ

**Cleaning:** Wash in Cold or Warm Water on Gentle Cycle

**Drying:** Gentle Tumble Dry on Low or Medium Heat

Also Available In:

BK802-LMQ

BK802-BLKQ