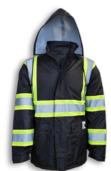

**Benefits:** Breathable, waterproof, durable, hi-vis protection

extra warmth

**Also in:** BK802-LMQ and BK802-BLKQ

**Cleaning:** Wash in Cold or Warm Water on Gentle Cycle

**Drying:** Gentle Tumble Dry on Low or Medium Heat

Also Available In:

BK802-LMQ

BK802-BLKQ