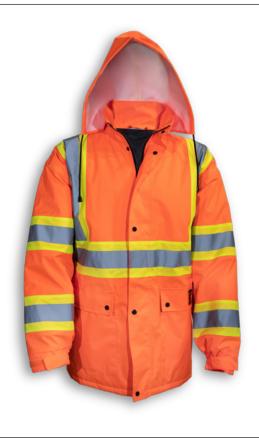

## **BK802-ORGQ**

300 Denier Polyester Quilted Orange Rain Jacket

Product #: BK802-0RGQ

Name: 300 Denier Quilted Rain Jacket

**Category:** Raingear Jackets

Standard: CSA Z96-22 Class 2 Level 2

**Fabric:** 300 Denier Polyester

**Colour:** High Visibility Orange

**Stripe:** Lime & 4" Reflective Tape

Sizes: XS-5XL

**Size Chart:** See Next Page

**Features:** 2 bottom pockets, 6" zipper on each side,

hide-away hood, and quilted lining

**Benefits:** Breathable, waterproof, durable, hi-vis protection

extra warmth

**Also in:** BK802-LMQ and BK802-BLKQ

**Cleaning:** Wash in Cold or Warm Water on Gentle Cycle

**Drying:** Gentle Tumble Dry on Low or Medium Heat