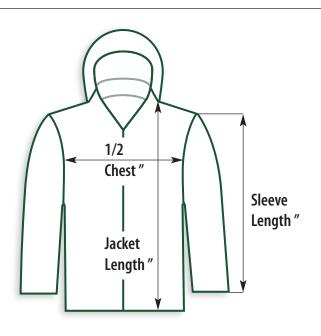

## **BK802-Q Size Chart**

| SIZE | 1/2<br>CHEST " | JACKET<br>LENGTH " | SLEEVE<br>LENGTH " |
|------|----------------|--------------------|--------------------|
| XS   | 22 3/4         | 28 1/4             | 22                 |
| S    | 23 3/4         | 29 1/4             | 3/8                |
| М    | 24 3/4         | 30 1/4             | 22 7/8             |
| L    | 25 3/4         | 31 1/4             | 23 1/4             |
| XL   | 26 3/4         | 32 1/4             | 24 1/4             |
| 2XL  | 27 3/4         | 33 1/4             | 24 3/4             |
| 3XL  | 28 3/4         | 34 1/4             | 25 1/4             |
| 4XL  | 29 3/4         | 35 1/4             | 25 3/4             |
| 5XL  | 30 3/4         | 36 1/4             | 26 1/4             |