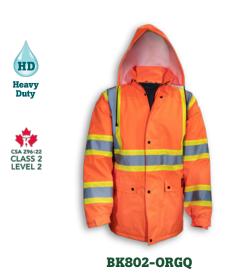

## **BK802-ORGQ**

300 Denier Polyester Quilted Orange Rain Jacket

Product #: BK802-0RGQ

Name: 300 Denier Quilted Rain Jacket

**Category:** Raingear Jackets

Standard: CSA Z96-22 Class 2 Level 2

**Fabric:** 300 Denier Polyester

**Colour:** High Visibility Orange

**Stripe:** Lime & 4" Reflective Tape

Sizes: XS-5XL

**Size Chart:** See Next Page

**Features:** 2 bottom pockets, 6" zipper on each side,

hide-away hood, and quilted lining

**Benefits:** Breathable, waterproof, durable, hi-vis protection

extra warmth

**Also in:** BK802-LMQ and BK802-BLKQ

**Cleaning:** Wash in Cold or Warm Water on Gentle Cycle

**Drying:** Gentle Tumble Dry on Low or Medium Heat