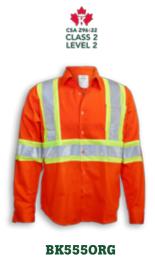

## **BK5550RG**

100% Cotton Orange Button Up Shirt

Product #: BK5550RG

Name: Cotton Button Up Shirt

**Category:** Long Sleeve T-Shirts

**Standard:** CSA Z96-22 Class 2 - Level 2

Fabric: 100% Cotton

**Colour:** High Visibility Orange

**Stripe:** Lime & 4" Reflective Tape

Sizes: S-5XL

**Size Chart:** See Next Page

**Features:** 100% cotton, left chest pocket, long sleeves

and button up front with collar

**Benefits:** Full coverage, durable, long lasting,

comfortable, and cleans easily

**Also in:** BK555NV, and BK555LM

**Cleaning:** Wash in Cold or Warm Water on Gentle Cycle

**Drying:** Gentle Tumble Dry on Low or Medium Heat