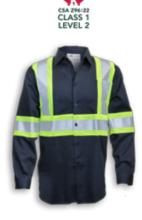

igned to keep you safe in any industry, from traffic, forestry, construction to oil and gas. That's why we're Canada's #1 choice for Hi-Vis Safety Wear, since 1967.



## **BK555 Size Chart**

| SIZE | 1/2<br>CHEST " | LENGTH " | SLEEVE<br>LENGTH " |
|------|----------------|----------|--------------------|
| S    | 21             | 32 1/8   | 34 1/4             |
| М    | 23             | 32 1/2   | 34 3/4             |
| L    | 25             | 32 3/4   | 35 1/4             |
| XL   | 27             | 33       | 35 3/4             |
| 2XL  | 28             | 33 1/4   | 36 1/4             |
| 3XL  | 30             | 33 1/2   | 36 3/4             |
| 4XL  | 31             | 33 3/4   | 37 1/4             |
| 5XL  | 33             | 34       | 37 3/4             |



Also Available In:







BK555NV