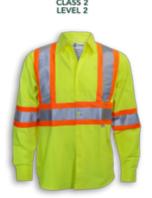

designed to keep you safe in any industry, from traffic, forestry, construction to oil and gas. That's why we're Canada's #1 choice for Hi-Vis Safety Wear, since 1967.



## **BK555 Size Chart**

| SIZE | 1/2<br>CHEST " | LENGTH " | SLEEVE<br>LENGTH " |
|------|----------------|----------|--------------------|
| S    | 21             | 32 1/8   | 34 1/4             |
| М    | 23             | 32 1/2   | 34 3/4             |
| L    | 25             | 32 3/4   | 35 1/4             |
| XL   | 27             | 33       | 35 3/4             |
| 2XL  | 28             | 33 1/4   | 36 1/4             |
| 3XL  | 30             | 33 1/2   | 36 3/4             |
| 4XL  | 31             | 33 3/4   | 37 1/4             |
| 5XL  | 33             | 34       | 37 3/4             |



Also Available In:







BK555NV