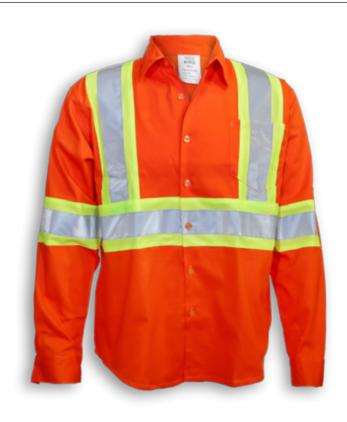

## **BK5550RG**

100% Cotton Orange Button Up Shirt

Product #: BK5550RG

Name: Cotton Button Up Shirt

**Category:** Long Sleeve T-Shirts

**Standard:** CSA Z96-22 Class 2 - Level 2

Fabric: 100% Cotton

**Colour:** High Visibility Orange

**Stripe:** Lime & 4" Reflective Tape

Sizes: S-5XL

**Size Chart:** See Next Page

**Features:** 100% cotton, left chest pocket, long sleeves

and button up front with collar

**Benefits:** Full coverage, durable, long lasting,

comfortable, and cleans easily

**Also in:** BK555NV, and BK555LM

**Cleaning:** Wash in Cold or Warm Water on Gentle Cycle

**Drying:** Gentle Tumble Dry on Low or Medium Heat