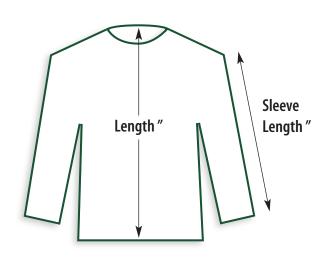

## **BK555 Size Chart**

| SIZE | 1/2<br>CHEST " | LENGTH " | SLEEVE<br>LENGTH " |
|------|----------------|----------|--------------------|
| S    | 21             | 32 1/8   | 34 1/4             |
| М    | 23             | 32 1/2   | 34 3/4             |
| L    | 25             | 32 3/4   | 35 1/4             |
| XL   | 27             | 33       | 35 3/4             |
| 2XL  | 28             | 33 1/4   | 36 1/4             |
| 3XL  | 30             | 33 1/2   | 36 3/4             |
| 4XL  | 31             | 33 3/4   | 37 1/4             |
| 5XL  | 33             | 34       | 37 3/4             |