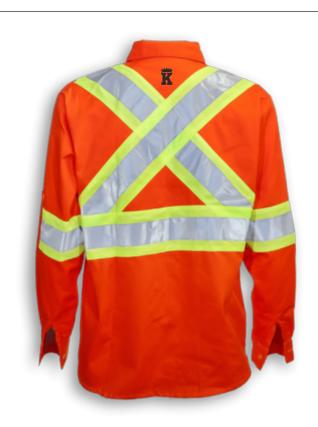

## **BK5550RG**

100% Cotton Orange Button Up Shirt

Product #: BK5550RG

Name: Cotton Button Up Shirt

**Category:** Long Sleeve T-Shirts

**Standard:** CSA Z96-22 Class 2 - Level 2

Fabric: 100% Cotton

**Colour:** High Visibility Orange

**Stripe:** Lime & 4" Reflective Tape

Sizes: S-5XL

**Size Chart:** See Next Page

**Features:** 100% cotton, left chest pocket, long sleeves

and button up front with collar

**Benefits:** Full coverage, durable, long lasting,

comfortable, and cleans easily

**Also in:** BK555NV, and BK555LM

**Cleaning:** Wash in Cold or Warm Water on Gentle Cycle

**Drying:** Gentle Tumble Dry on Low or Medium Heat