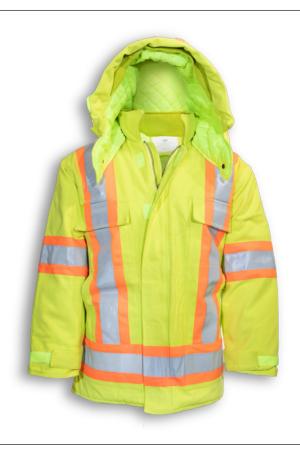

## **BK461LM**

100% Cotton Duck Lime Safety Jacket with Quilt Lining

**Product #:** BK461LM

**Name:** Cotton Duck Safety Jacket

**Category:** Traffic Safety Jackets

**Standard:** CSA Z96-22 Class 2 - Level 2

**Fabric:** 100% Cotton Duck

**Colour:** High Visibility Lime

**Stripe:** Orange & 4" Reflective Tape

Sizes: S-5XL

**Size Chart:** See Next Page

**Features:** 4 front pockets, 2 inside pockets, quilt lining,

detachable hood, and 8" side zippers

**Benefits:** Hi-vis safety, durable, warm, comfortable,

and cleans easily

**Also in:** BK4610RG, and BK461BLK

**Cleaning:** Wash in Cold or Warm Water on Gentle Cycle