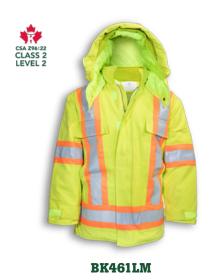

## **BK461LM**

100% Cotton Duck Lime Safety Jacket with Quilt Lining

**Product #:** BK461LM

**Name:** Cotton Duck Safety Jacket

**Category:** Traffic Safety Jackets

**Standard:** CSA Z96-22 Class 2 - Level 2

**Fabric:** 100% Cotton Duck

**Colour:** High Visibility Lime

**Stripe:** Orange & 4" Reflective Tape

Sizes: S-5XL

**Size Chart:** See Next Page

**Features:** 4 front pockets, 2 inside pockets, quilt lining,

detachable hood, and 8" side zippers

**Benefits:** Hi-vis safety, durable, warm, comfortable,

and cleans easily

**Also in:** BK4610RG, and BK461BLK

**Cleaning:** Wash in Cold or Warm Water on Gentle Cycle