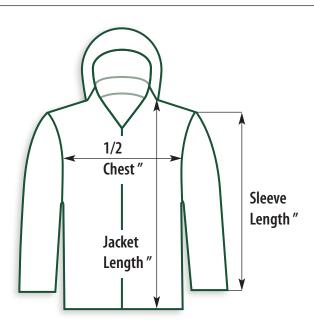

## **BK461 Size Chart**

| SIZE | 1/2<br>CHEST " | JACKET<br>LENGTH " | SLEEVE<br>LENGTH " |
|------|----------------|--------------------|--------------------|
| S    | 24 2/5         | 33 1/2             | 22 5/6             |
| М    | 25 1/2         | 33 1/2             | 23 3/5             |
| L    | 26 2/3         | 34 1/4             | 24 2/5             |
| XL   | 27 8/9         | 34 1/4             | 25 1/9             |
| 2XL  | 29 1/9         | 35                 | 25 8/9             |
| 3XL  | 30 1/3         | 35                 | 26 7/9             |
| 4XL  | 31 2/5         | 35 4/5             | 27 5/9             |
| 5XL  | 32 3/5         | 35 4/5             | 28 1/3             |