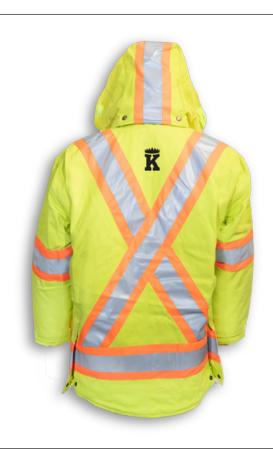

**Fabric:** 100% Cotton Duck

**Colour:** High Visibility Lime

**Stripe:** Orange & 4" Reflective Tape

Sizes: S-5XL

**Size Chart:** See Next Page

**Features:** 4 front pockets, 2 inside pockets, quilt lining,

detachable hood, and 8" side zippers

**Benefits:** Hi-vis safety, durable, warm, comfortable,

and cleans easily

**Also in:** BK4610RG, and BK461BLK

**Cleaning:** Wash in Cold or Warm Water on Gentle Cycle