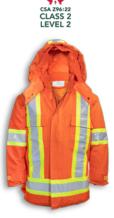

detachable hood, and 8" side zippers

**Benefits:** Hi-vis safety, durable, warm, comfortable,

and cleans easily

**Also in:** BK4610RG, and BK461BLK

**Cleaning:** Wash in Cold or Warm Water on Gentle Cycle

Also Available In:

BK461ORG

BK461BLK