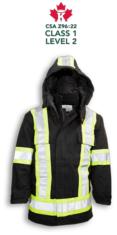

detachable hood, and 8" side zippers

**Benefits:** Hi-vis safety, durable, warm, comfortable,

and cleans easily

**Also in:** BK4610RG, and BK461BLK

**Cleaning:** Wash in Cold or Warm Water on Gentle Cycle

Also Available In:

BK461ORG

BK461BLK