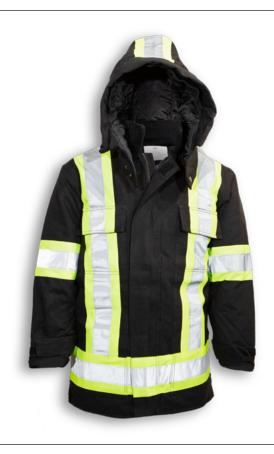

## **BK461BLK**

100% Cotton Duck Black Safety Jacket with Quilt Lining

**Product #:** BK461BLK

Name: Cotton Duck Safety Jacket

**Category:** Traffic Safety Jackets

**Standard:** CSA Z96-22 Class 1 - Level 2

**Fabric:** 100% Cotton Duck

Colour: Black

**Stripe:** Lime & 4" Reflective Tape

Sizes: S-5XL

**Size Chart:** See Next Page

**Features:** 4 front pockets, 2 inside pockets, quilt lining,

detachable hood, and 8" side zippers

**Benefits:** Hi-vis safety, durable, warm, comfortable,

and cleans easily

**Also in:** BK461LM, and BK4610RG

**Cleaning:** Wash in Cold or Warm Water on Gentle Cycle

**Drying:** Gentle Tumble Dry on Low or Medium Heat