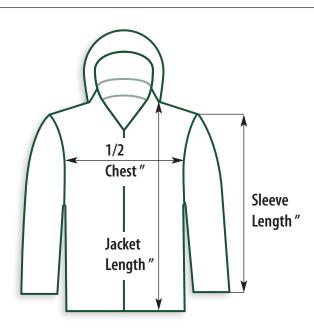

## **BK461 Size Chart**

| SIZE | 1/2<br>CHEST " | JACKET<br>LENGTH " | SLEEVE<br>LENGTH " |
|------|----------------|--------------------|--------------------|
| S    | 24 2/5         | 33 1/2             | 22 5/6             |
| М    | 25 1/2         | 33 1/2             | 23 3/5             |
| L    | 26 2/3         | 34 1/4             | 24 2/5             |
| XL   | 27 8/9         | 34 1/4             | 25 1/9             |
| 2XL  | 29 1/9         | 35                 | 25 8/9             |
| 3XL  | 30 1/3         | 35                 | 26 7/9             |
| 4XL  | 31 2/5         | 35 4/5             | 27 5/9             |
| 5XL  | 32 3/5         | 35 4/5             | 28 1/3             |