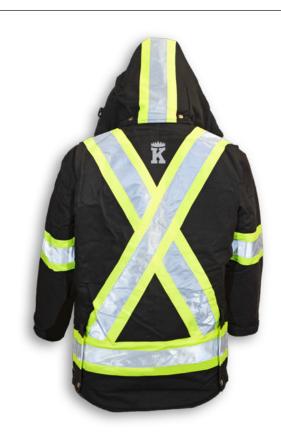

## **BK461BLK**

100% Cotton Duck Black Safety Jacket with Quilt Lining

**Product #:** BK461BLK

Name: Cotton Duck Safety Jacket

**Category:** Traffic Safety Jackets

**Standard:** CSA Z96-22 Class 1 - Level 2

**Fabric:** 100% Cotton Duck

Colour: Black

**Stripe:** Lime & 4" Reflective Tape

Sizes: S-5XL

**Size Chart:** See Next Page

**Features:** 4 front pockets, 2 inside pockets, quilt lining,

detachable hood, and 8" side zippers

**Benefits:** Hi-vis safety, durable, warm, comfortable,

and cleans easily

**Also in:** BK461LM, and BK4610RG

**Cleaning:** Wash in Cold or Warm Water on Gentle Cycle

**Drying:** Gentle Tumble Dry on Low or Medium Heat