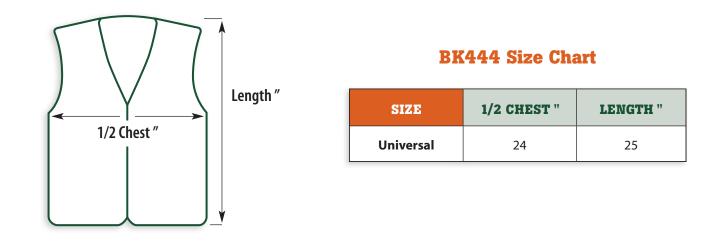

## **BK444FRI-ORG**

Orange Indura Ultrasoft® Traffic Safety Vest

Meets CAN/CGSB 155.20 (ASTM F1506) standard for flame resistance. Arc rating of 12.4 (ATPV) according to CSA Z46.2.

| Product #: | BK444FRI-ORG                     | Size Chart:      | See Next Page                              |
|------------|----------------------------------|------------------|--------------------------------------------|
| Name:      | FR Traffic Safety Vest           | Features:        | Radio pocket, 5-point tear-away,           |
| Category:  | Traffic Safety Vests             |                  | and 2 bottom front pockets                 |
| Standard:  | CSA Z96-22 Class 2 - Level 2     | <b>Benefits:</b> | Fire retardant, lightweight, adjustable,   |
| Fabric:    | Indura Ultrasoft®                |                  | comfortable, breathable, and cleans easily |
| Colour:    | High Visibility Orange           | Also in:         | BK444FRI-LM, BK444ORG, and BK444LM         |
| Stripe:    | Lime & 4" Silver Reflective Tape | <b>Cleaning:</b> | Wash in Cold or Warm Water on Gentle Cycle |
| Sizes:     | Universal                        | Drying:          | Gentle Tumble Dry on Low or Medium Heat    |
|            |                                  |                  |                                            |