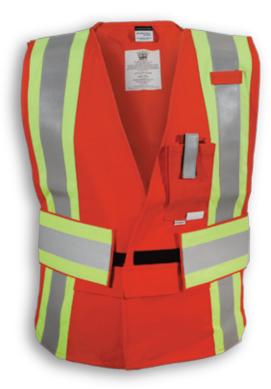

## **BK444FRI-ORG**

Orange Indura Ultrasoft® Traffic Safety Vest

Meets CAN/CGSB 155.20 (ASTM F1506) standard for flame resistance. Arc rating of 12.4 (ATPV) according to CSA Z46.2.

| Product #: | BK444FRI-ORG                     | Size Chart:      | See Next Page                              |
|------------|----------------------------------|------------------|--------------------------------------------|
| Name:      | FR Traffic Safety Vest           | Features:        | Radio pocket, 5-point tear-away,           |
| Category:  | Traffic Safety Vests             |                  | and 2 bottom front pockets                 |
| Standard:  | CSA Z96-22 Class 2 - Level 2     | <b>Benefits:</b> | Fire retardant, lightweight, adjustable,   |
| Fabric:    | Indura Ultrasoft®                |                  | comfortable, breathable, and cleans easily |
| Colour:    | High Visibility Orange           | Also in:         | BK444FRI-LM, BK444ORG, and BK444LM         |
| Stripe:    | Lime & 4" Silver Reflective Tape | <b>Cleaning:</b> | Wash in Cold or Warm Water on Gentle Cycle |
| Sizes:     | Universal                        | Drying:          | Gentle Tumble Dry on Low or Medium Heat    |
|            |                                  |                  |                                            |