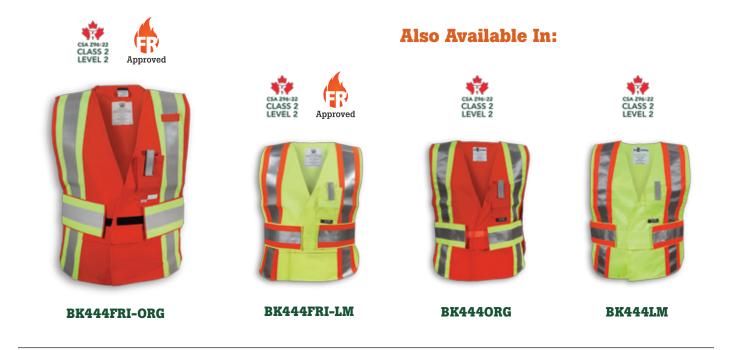

## **BK444FRI-ORG**

Orange Indura Ultrasoft® Traffic Safety Vest

Meets CAN/CGSB 155.20 (ASTM F1506) standard for flame resistance. Arc rating of 12.4 (ATPV) according to CSA Z46.2.

| Product #: | BK444FRI-ORG                     | Size Chart:      | See Next Page                              |
|------------|----------------------------------|------------------|--------------------------------------------|
| Name:      | FR Traffic Safety Vest           | Features:        | Radio pocket, 5-point tear-away,           |
| Category:  | Traffic Safety Vests             |                  | and 2 bottom front pockets                 |
| Standard:  | CSA Z96-22 Class 2 - Level 2     | <b>Benefits:</b> | Fire retardant, lightweight, adjustable,   |
| Fabric:    | Indura Ultrasoft®                |                  | comfortable, breathable, and cleans easily |
| Colour:    | High Visibility Orange           | Also in:         | BK444FRI-LM, BK444ORG, and BK444LM         |
| Stripe:    | Lime & 4" Silver Reflective Tape | <b>Cleaning:</b> | Wash in Cold or Warm Water on Gentle Cycle |
| Sizes:     | Universal                        | Drying:          | Gentle Tumble Dry on Low or Medium Heat    |
|            |                                  |                  |                                            |