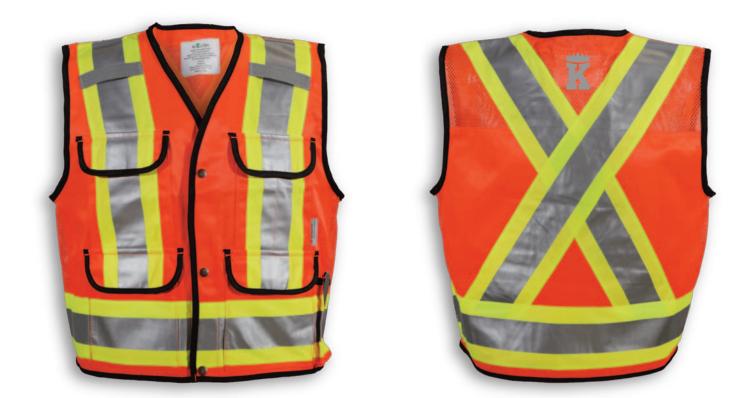

### **BK400**

Orange Poly/Cotton Snap Mesh Supervisor Vest

| Product #:     | BK400                                 | Size Chart:      | See Next Page                                    |
|----------------|---------------------------------------|------------------|--------------------------------------------------|
| Name:          | Poly/Cotton Snap Mesh Supervisor Vest | Features:        | Mesh top and sides, snap front, 5 front pockets, |
| Category:      | Supervisor Safety Vests               |                  | 2 inside pockets, 2 microphone clips and a       |
| Standard:      | CSA Z96-22 Class 2 - Level 2          |                  | radio pocket                                     |
| Fabric:        | Poly/Cotton                           | <b>Benefits:</b> | Breathable, lightweight, adjustable,             |
| <b>Colour:</b> | High Visibility Orange                |                  | comfortable, and cleans easily                   |
| Stripe:        | Lime & 4" Reflective Tape             | Also in:         | BK500, BK600, BK700, BK800 and BK900             |
| Trim:          | Black Piping                          | <b>Cleaning:</b> | Wash in Cold or Warm Water on Gentle Cycle       |
| Sizes:         | XS-5XL                                | Drying:          | Gentle Tumble Dry on Low or Medium Heat          |
|                |                                       |                  |                                                  |