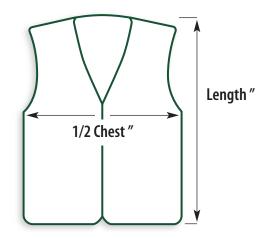

### 1/2 CHEST " LENGTH " SIZE XS 22 7/8 22 7/8 S 23 5/8 23 5/8 Μ 24 3/8 24 3/8 L 25 1/4 25 5/8 XL 26 3/4 26 26 3/4 2XL 28 3XL 29 1/8 27 1/2 4XL 30 28 3/8 5XL 30 3/4 29 1/8

**BK400 Size Chart** 