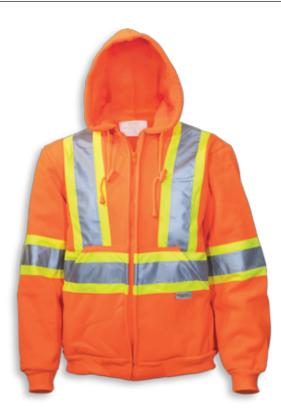

## **BK3557-ORG**

Orange 100% Cotton Zipper Hoodie

| Product #: | BK3557-ORG                             | Size Chart:      | See Next Page                              |
|------------|----------------------------------------|------------------|--------------------------------------------|
| Name:      | Cotton Zipper Hoodie                   | Features:        | Zipper front, 2 front hand pockets,        |
| Category:  | Traffic Safety Hoodies and Sweatshirts |                  | and adjustable hood strings                |
| Standard:  | CSA Z96-22 Class 2 - Level 2           | <b>Benefits:</b> | Warm, durable, long lasting, comfortable,  |
| Fabric:    | 100% Cotton                            |                  | and cleans easily                          |
| Colour:    | High Visibility Orange                 | Also in:         | BK3557NV and BK3557BLK                     |
| Stripe:    | Lime & 4" Reflective Tape              | Cleaning:        | Wash in Cold or Warm Water on Gentle Cycle |
| Sizes:     | S - 5XL                                | Drying:          | Gentle Tumble Dry on Low or Medium Heat    |
|            |                                        |                  |                                            |