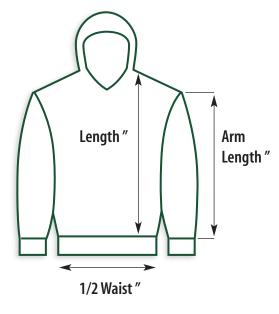

## **BK3557 Size Chart**

| SIZE | 1/2<br>WAIST " | LENGTH " | ARM<br>LENGTH " |
|------|----------------|----------|-----------------|
| S    | 23 5/8         | 24 3/4   | 22              |
| м    | 24 3/8         | 25 5/8   | 22 7/8          |
| L    | 25 1/4         | 26 3/8   | 23 5/8          |
| XL   | 26             | 27 1/8   | 24 3/8          |
| 2XL  | 26 3/4         | 28       | 25 1/4          |
| 3XL  | 27 2/4         | 28 3/4   | 26              |
| 4XL  | 28 3/8         | 29 1/2   | 26 3/4          |
| 5XL  | 29 1/8         | 30 3/8   | 27 1/2          |