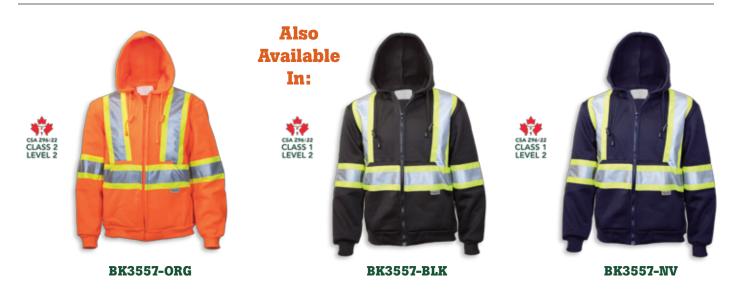

## **BK3557-ORG**

Orange 100% Cotton Zipper Hoodie

| Product #: | BK3557-ORG                             | Size Chart:      | See Next Page                              |
|------------|----------------------------------------|------------------|--------------------------------------------|
| Name:      | Cotton Zipper Hoodie                   | Features:        | Zipper front, 2 front hand pockets,        |
| Category:  | Traffic Safety Hoodies and Sweatshirts |                  | and adjustable hood strings                |
| Standard:  | CSA Z96-22 Class 2 - Level 2           | <b>Benefits:</b> | Warm, durable, long lasting, comfortable,  |
| Fabric:    | 100% Cotton                            |                  | and cleans easily                          |
| Colour:    | High Visibility Orange                 | Also in:         | BK3557NV and BK3557BLK                     |
| Stripe:    | Lime & 4" Reflective Tape              | Cleaning:        | Wash in Cold or Warm Water on Gentle Cycle |
| Sizes:     | S - 5XL                                | Drying:          | Gentle Tumble Dry on Low or Medium Heat    |
|            |                                        |                  |                                            |