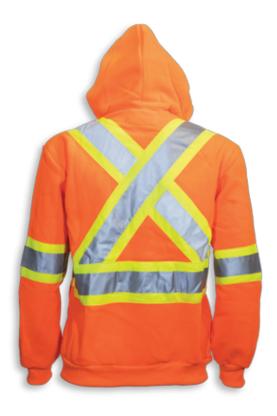

## **BK3557-ORG**

Orange 100% Cotton Zipper Hoodie

| Product #: | BK3557-ORG                             | Size Chart:      | See Next Page                              |
|------------|----------------------------------------|------------------|--------------------------------------------|
| Name:      | Cotton Zipper Hoodie                   | Features:        | Zipper front, 2 front hand pockets,        |
| Category:  | Traffic Safety Hoodies and Sweatshirts |                  | and adjustable hood strings                |
| Standard:  | CSA Z96-22 Class 2 - Level 2           | <b>Benefits:</b> | Warm, durable, long lasting, comfortable,  |
| Fabric:    | 100% Cotton                            |                  | and cleans easily                          |
| Colour:    | High Visibility Orange                 | Also in:         | BK3557NV and BK3557BLK                     |
| Stripe:    | Lime & 4" Reflective Tape              | Cleaning:        | Wash in Cold or Warm Water on Gentle Cycle |
| Sizes:     | S - 5XL                                | Drying:          | Gentle Tumble Dry on Low or Medium Heat    |
|            |                                        |                  |                                            |