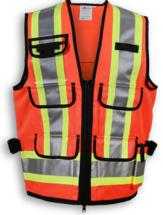

# **Supervisor Safety Vest**

## **BK3070RG**

Orange Polyester Supervisor Zipper Vest with Mesh Option

**Mesh Back Option** 

Mesh Covered

Product #: BK3070RG

Name: Polyester Mesh Option Supervisor Vest

**Category:** Supervisor Safety Vests

Standard: CSA Z96-22 Class 2 - Level 2

Fabric: Polyester

**Colour:** High Visibility Orange **Stripe:** Lime & 4" Reflective Tape

Trim: Black Piping

Sizes: S-5XL

**Size Chart:** See Next Page

**Features:** 2-way front zipper, 5 front pockets plus

ID pocket, adjustable sides and a roll down

back for cool air mesh ventilation

**Benefits:** Breathable, lightweight, adjustable,

comfortable, and cleans easily

**Also in:** BK307LM, BK307RED, BK307RB & BK307BLK

**Cleaning:** Wash in Cold or Warm Water on Gentle Cycle

**Drying:** Gentle Tumble Dry on Low or Medium Heat