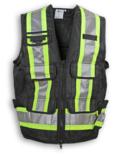

# **Supervisor Safety Vest**

## **BK3070RG**

Orange Polyester Supervisor Zipper Vest with Mesh Option

**Mesh Back Option** 

Mesh Covered

Product #: BK3070RG

Name: Polyester Mesh Option Supervisor Vest

**Category:** Supervisor Safety Vests

Standard: CSA Z96-22 Class 2 - Level 2

Fabric: Polyester

**Colour:** High Visibility Orange **Stripe:** Lime & 4" Reflective Tape

Trim: Black Piping

Sizes: S-5XL

**Size Chart:** See Next Page

**Features:** 2-way front zipper, 5 front pockets plus

ID pocket, adjustable sides and a roll down

back for cool air mesh ventilation

**Benefits:** Breathable, lightweight, adjustable,

comfortable, and cleans easily

**Also in:** BK307LM, BK307RED, BK307RB & BK307BLK