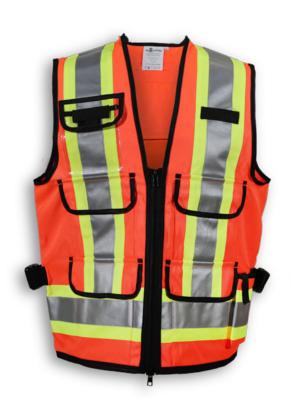

## **BK3070RG**

Orange Polyester Supervisor Zipper Vest with Mesh Option

**Mesh Back Option** 

Mesh Covered

Product #: BK3070RG

Name: Polyester Mesh Option Supervisor Vest

**Category:** Supervisor Safety Vests

Standard: CSA Z96-22 Class 2 - Level 2

Fabric: Polyester

**Colour:** High Visibility Orange **Stripe:** Lime & 4" Reflective Tape

Trim: Black Piping

Sizes: S-5XL

**Size Chart:** See Next Page

**Features:** 2-way front zipper, 5 front pockets plus

ID pocket, adjustable sides and a roll down

back for cool air mesh ventilation

**Benefits:** Breathable, lightweight, adjustable,

comfortable, and cleans easily

**Also in:** BK307LM, BK307RED, BK307RB & BK307BLK