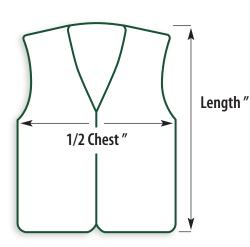

### **BK307 Size Chart**

| SIZE | 1/2 CHEST " | LENGTH " |
|------|-------------|----------|
| S    | 23 5/8      | 26 3/4   |
| М    | 24 3/8      | 27       |
| L    | 25 5/8      | 27 1/2   |
| XL   | 27 1/2      | 28       |
| 2XL  | 29 1/8      | 28 3/8   |
| 3XL  | 30 5/8      | 28 3/4   |
| 4XL  | 32 1/4      | 29 1/8   |
| 5XL  | 33 3/4      | 29 1/8   |