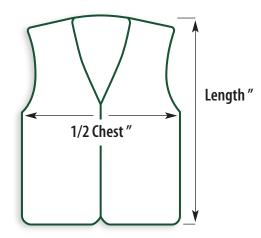

## **BK306 Size Chart**

| SIZE | 1/2 CHEST " | LENGTH " |
|------|-------------|----------|
| S    | 22 1/2      | 26       |
| M    | 23 3/8      | 26 3/4   |
| L    | 24 1/4      | 27 1/2   |
| XL   | 25          | 28 3/8   |
| 2XL  | 26 1/8      | 29 1/8   |
| 3XL  | 27 1/8      | 30       |
| 4XL  | 28 1/8      | 30 1/2   |
| 5XL  | 29 1/8      | 31 1/8   |