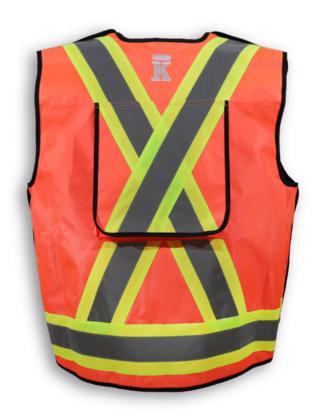

## BK3060RG

Orange 600D Oxford Polyester Surveyor Vest

| Product #: | BK306ORG                         | Size Chart:      | See Next Page                                   |
|------------|----------------------------------|------------------|-------------------------------------------------|
| Name:      | 600D Oxford Surveyor Vest        | Features:        | 5 point tear-away, 7 front pockets, a radio     |
| Category:  | Surveyor Safety Vests            |                  | pocket, 4 inside pockets, a double back pocket, |
| Standard:  | CSA Z96-22 Class 2 - Level 2     |                  | and a break-away front zipper                   |
| Fabric:    | 600D Oxford Polyester            | <b>Benefits:</b> | Durable, soft, comfortable, and cleans easily   |
| Colour:    | High Visibility Orange           | Also in:         | BK306LM, BK306RED, BK306RB & BK306BLK           |
| Stripe:    | Lime & 4" Silver Reflective Tape | Cleaning:        | Wash in Cold or Warm Water on Gentle Cycle      |
| Sizes:     | S-5XL                            | Drying:          | Gentle Tumble Dry on Low or Medium Heat         |
|            |                                  |                  |                                                 |