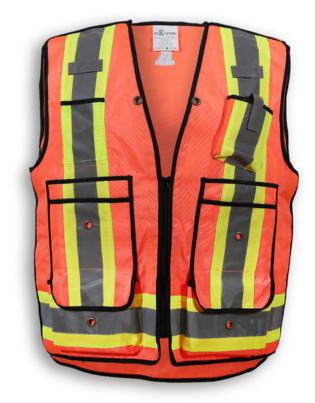

## BK3060RG

Orange 600D Oxford Polyester Surveyor Vest

| Product #: | BK306ORG                         | Size Chart:      | See Next Page                                   |
|------------|----------------------------------|------------------|-------------------------------------------------|
| Name:      | 600D Oxford Surveyor Vest        | Features:        | 5 point tear-away, 7 front pockets, a radio     |
| Category:  | Surveyor Safety Vests            |                  | pocket, 4 inside pockets, a double back pocket, |
| Standard:  | CSA Z96-22 Class 2 - Level 2     |                  | and a break-away front zipper                   |
| Fabric:    | 600D Oxford Polyester            | <b>Benefits:</b> | Durable, soft, comfortable, and cleans easily   |
| Colour:    | High Visibility Orange           | Also in:         | BK306LM, BK306RED, BK306RB & BK306BLK           |
| Stripe:    | Lime & 4" Silver Reflective Tape | Cleaning:        | Wash in Cold or Warm Water on Gentle Cycle      |
| Sizes:     | S-5XL                            | Drying:          | Gentle Tumble Dry on Low or Medium Heat         |
|            |                                  |                  |                                                 |