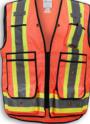

## BK306LM

Lime 600D Oxford Polyester Surveyor Vest

| Product #: | BK306LM                            | Size Chart:      | See Next Page                                   |
|------------|------------------------------------|------------------|-------------------------------------------------|
| Name:      | 600D Oxford Surveyor Vest          | Features:        | 5 point tear-away, 7 front pockets, a radio     |
| Category:  | Surveyor Safety Vests              |                  | pocket, 4 inside pockets, a double back pocket, |
| Standard:  | CSA Z96-22 Class 2 - Level 2       |                  | and a break-away front zipper                   |
| Fabric:    | 600D Oxford Polyester              | <b>Benefits:</b> | Durable, soft, comfortable, and cleans easily   |
| Colour:    | High Visibility Lime               | Also in:         | BK306ORG, BK306RED, BK306RB & BK306BLK          |
| Stripe:    | Orange & 4" Silver Reflective Tape | Cleaning:        | Wash in Cold or Warm Water on Gentle Cycle      |
| Sizes:     | S-5XL                              | Drying:          | Gentle Tumble Dry on Low or Medium Heat         |
|            |                                    |                  |                                                 |

BK306LM

BK306ORG

**Also Available In:** 

BK306RED

BK306RB

BK306BLK

Your satisfaction is our priority and our guarantee with every product we produce.