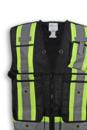

## Surveyor Safety Vest

## BK306LM

Lime 600D Oxford Polyester Surveyor Vest

| Product #: | BK306LM                            | Size Chart:      | See Next Page                                   |
|------------|------------------------------------|------------------|-------------------------------------------------|
| Name:      | 600D Oxford Surveyor Vest          | Features:        | 5 point tear-away, 7 front pockets, a radio     |
| Category:  | Surveyor Safety Vests              |                  | pocket, 4 inside pockets, a double back pocket, |
| Standard:  | CSA Z96-22 Class 2 - Level 2       |                  | and a break-away front zipper                   |
| Fabric:    | 600D Oxford Polyester              | <b>Benefits:</b> | Durable, soft, comfortable, and cleans easily   |
| Colour:    | High Visibility Lime               | Also in:         | BK306ORG, BK306RED, BK306RB & BK306BLK          |
| Stripe:    | Orange & 4" Silver Reflective Tape | Cleaning:        | Wash in Cold or Warm Water on Gentle Cycle      |
| Sizes:     | S-5XL                              | Drying:          | Gentle Tumble Dry on Low or Medium Heat         |
|            |                                    |                  |                                                 |