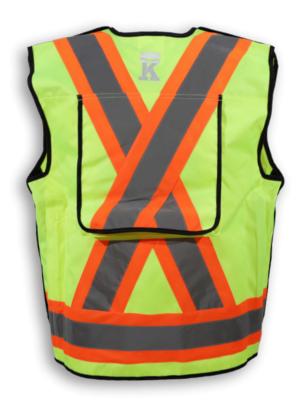

## BK306LM

Lime 600D Oxford Polyester Surveyor Vest

| Product #: | BK306LM                            | Size Chart:      | See Next Page                                   |
|------------|------------------------------------|------------------|-------------------------------------------------|
| Name:      | 600D Oxford Surveyor Vest          | Features:        | 5 point tear-away, 7 front pockets, a radio     |
| Category:  | Surveyor Safety Vests              |                  | pocket, 4 inside pockets, a double back pocket, |
| Standard:  | CSA Z96-22 Class 2 - Level 2       |                  | and a break-away front zipper                   |
| Fabric:    | 600D Oxford Polyester              | <b>Benefits:</b> | Durable, soft, comfortable, and cleans easily   |
| Colour:    | High Visibility Lime               | Also in:         | BK306ORG, BK306RED, BK306RB & BK306BLK          |
| Stripe:    | Orange & 4" Silver Reflective Tape | Cleaning:        | Wash in Cold or Warm Water on Gentle Cycle      |
| Sizes:     | S-5XL                              | Drying:          | Gentle Tumble Dry on Low or Medium Heat         |
|            |                                    |                  |                                                 |