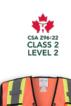

## BK306LM

Lime 600D Oxford Polyester Surveyor Vest

| Product #: | BK306LM                            | Size Chart:      | See Next Page                                   |
|------------|------------------------------------|------------------|-------------------------------------------------|
| Name:      | 600D Oxford Surveyor Vest          | Features:        | 5 point tear-away, 7 front pockets, a radio     |
| Category:  | Surveyor Safety Vests              |                  | pocket, 4 inside pockets, a double back pocket, |
| Standard:  | CSA Z96-22 Class 2 - Level 2       |                  | and a break-away front zipper                   |
| Fabric:    | 600D Oxford Polyester              | <b>Benefits:</b> | Durable, soft, comfortable, and cleans easily   |
| Colour:    | High Visibility Lime               | Also in:         | BK306ORG, BK306RED, BK306RB & BK306BLK          |
| Stripe:    | Orange & 4" Silver Reflective Tape | Cleaning:        | Wash in Cold or Warm Water on Gentle Cycle      |
| Sizes:     | S-5XL                              | Drying:          | Gentle Tumble Dry on Low or Medium Heat         |
|            |                                    |                  |                                                 |