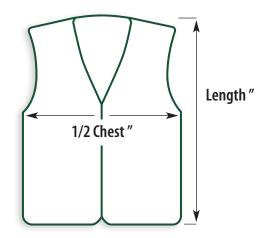

## **BK306 Size Chart**

| SIZE | 1/2 CHEST " | LENGTH " |
|------|-------------|----------|
| S    | 22 1/2      | 26       |
| M    | 23 3/8      | 26 3/4   |
| L    | 24 1/4      | 27 1/2   |
| XL   | 25          | 28 3/8   |
| 2XL  | 26 1/8      | 29 1/8   |
| 3XL  | 27 1/8      | 30       |
| 4XL  | 28 1/8      | 30 1/2   |
| 5XL  | 29 1/8      | 31 1/8   |