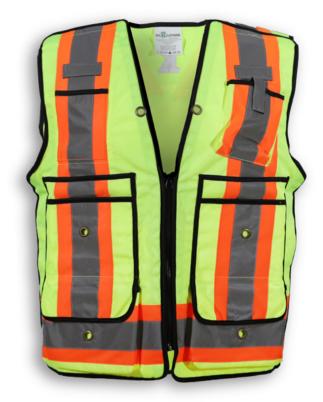

## BK306LM

Lime 600D Oxford Polyester Surveyor Vest

| Product #: | BK306LM                            | Size Chart:      | See Next Page                                   |
|------------|------------------------------------|------------------|-------------------------------------------------|
| Name:      | 600D Oxford Surveyor Vest          | Features:        | 5 point tear-away, 7 front pockets, a radio     |
| Category:  | Surveyor Safety Vests              |                  | pocket, 4 inside pockets, a double back pocket, |
| Standard:  | CSA Z96-22 Class 2 - Level 2       |                  | and a break-away front zipper                   |
| Fabric:    | 600D Oxford Polyester              | <b>Benefits:</b> | Durable, soft, comfortable, and cleans easily   |
| Colour:    | High Visibility Lime               | Also in:         | BK306ORG, BK306RED, BK306RB & BK306BLK          |
| Stripe:    | Orange & 4" Silver Reflective Tape | Cleaning:        | Wash in Cold or Warm Water on Gentle Cycle      |
| Sizes:     | S-5XL                              | Drying:          | Gentle Tumble Dry on Low or Medium Heat         |
|            |                                    |                  |                                                 |