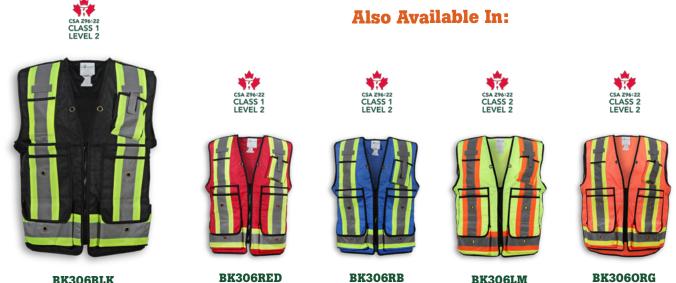

## BK306BLK

Black 600D Oxford Polyester Surveyor Vest

| Product #: | BK306BLK                         | Size Chart:      | See Next Page                                   |
|------------|----------------------------------|------------------|-------------------------------------------------|
| Name:      | 600D Oxford Surveyor Vest        | Features:        | 5 point tear-away, 7 front pockets, a radio     |
| Category:  | Surveyor Safety Vests            |                  | pocket, 4 inside pockets, a double back pocket, |
| Standard:  | CSA Z96-22 Class 1 - Level 2     |                  | and a break-away front zipper                   |
| Fabric:    | 600D Oxford Polyester            | <b>Benefits:</b> | Durable, soft, comfortable, and cleans easily   |
| Colour:    | Black                            | Also in:         | BK306LM, BK3060RG, BK306RED & BK306RB           |
| Stripe:    | Lime & 4" Silver Reflective Tape | Cleaning:        | Wash in Cold or Warm Water on Gentle Cycle      |
| Sizes:     | S-5XL                            | Drying:          | Gentle Tumble Dry on Low or Medium Heat         |
|            |                                  |                  |                                                 |

BK306BLK

**BK306RED** 

BK306RB

BK3060RG

Your satisfaction is our priority and our guarantee with every product we produce.