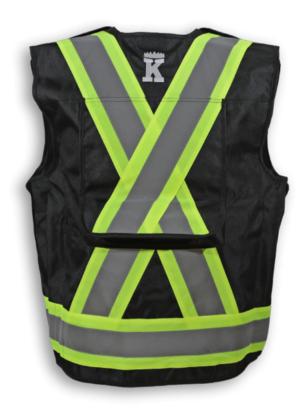

## BK306BLK

Black 600D Oxford Polyester Surveyor Vest

| Product #: | BK306BLK                         | Size Chart:      | See Next Page                                   |
|------------|----------------------------------|------------------|-------------------------------------------------|
| Name:      | 600D Oxford Surveyor Vest        | Features:        | 5 point tear-away, 7 front pockets, a radio     |
| Category:  | Surveyor Safety Vests            |                  | pocket, 4 inside pockets, a double back pocket, |
| Standard:  | CSA Z96-22 Class 1 - Level 2     |                  | and a break-away front zipper                   |
| Fabric:    | 600D Oxford Polyester            | <b>Benefits:</b> | Durable, soft, comfortable, and cleans easily   |
| Colour:    | Black                            | Also in:         | BK306LM, BK3060RG, BK306RED & BK306RB           |
| Stripe:    | Lime & 4" Silver Reflective Tape | Cleaning:        | Wash in Cold or Warm Water on Gentle Cycle      |
| Sizes:     | S-5XL                            | Drying:          | Gentle Tumble Dry on Low or Medium Heat         |
|            |                                  |                  |                                                 |