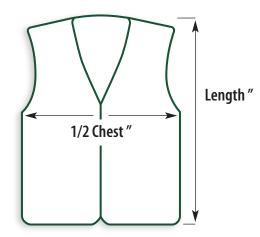

## **BK306 Size Chart**

| SIZE | 1/2 CHEST " | LENGTH " |
|------|-------------|----------|
| S    | 22 1/2      | 26       |
| М    | 23 3/8      | 26 3/4   |
| L    | 24 1/4      | 27 1/2   |
| XL   | 25          | 28 3/8   |
| 2XL  | 26 1/8      | 29 1/8   |
| 3XL  | 27 1/8      | 30       |
| 4XL  | 28 1/8      | 30 1/2   |
| 5XL  | 29 1/8      | 31 1/8   |