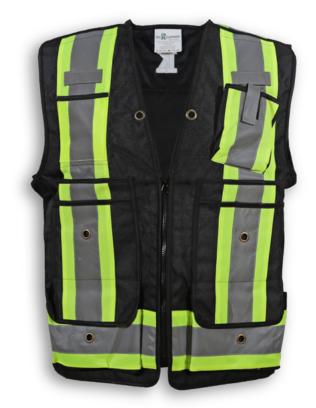

## BK306BLK

Black 600D Oxford Polyester Surveyor Vest

| Product #: | BK306BLK                         | Size Chart:      | See Next Page                                   |
|------------|----------------------------------|------------------|-------------------------------------------------|
| Name:      | 600D Oxford Surveyor Vest        | Features:        | 5 point tear-away, 7 front pockets, a radio     |
| Category:  | Surveyor Safety Vests            |                  | pocket, 4 inside pockets, a double back pocket, |
| Standard:  | CSA Z96-22 Class 1 - Level 2     |                  | and a break-away front zipper                   |
| Fabric:    | 600D Oxford Polyester            | <b>Benefits:</b> | Durable, soft, comfortable, and cleans easily   |
| Colour:    | Black                            | Also in:         | BK306LM, BK3060RG, BK306RED & BK306RB           |
| Stripe:    | Lime & 4" Silver Reflective Tape | Cleaning:        | Wash in Cold or Warm Water on Gentle Cycle      |
| Sizes:     | S-5XL                            | Drying:          | Gentle Tumble Dry on Low or Medium Heat         |
|            |                                  |                  |                                                 |