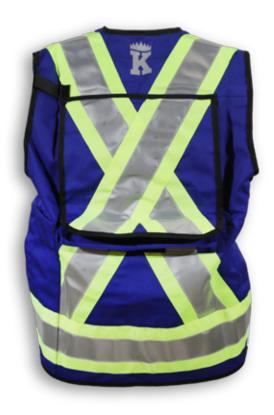

## BK305RB

Royal Blue Poly/Cotton Snap Pocket Surveyor Vest

| <b>Product #:</b> | BK305RB                              | Size Chart:      | See Next Page                                    |
|-------------------|--------------------------------------|------------------|--------------------------------------------------|
| Name:             | Royal Blue Snap Pocket Surveyor Vest | Features:        | 8 front pockets, 4 inside pockets, radio pocket, |
| Category:         | Surveyor Safety Vests                |                  | and double back pouch.                           |
| Standard:         | CSA Z96-22 Class 1 - Level 2         | <b>Benefits:</b> | Lightweight, adjustable, comfortable,            |
| Fabric:           | Poly/Cotton                          |                  | and cleans easily                                |
| Colour:           | Royal Blue                           | Also in:         | BK305ORG, BK305LM, BK305RED, BK305CAMO,          |
| Stripe:           | Lime & 4" Silver Reflective Tape     |                  | BK305FG, BK305NV, and BK305BLK                   |
| Trim:             | Black Piping                         | <b>Cleaning:</b> | Wash in Cold or Warm Water on Gentle Cycle       |
| Sizes:            | S-5XL                                | Drying:          | Gentle Tumble Dry on Low or Medium Heat          |
|                   |                                      |                  |                                                  |