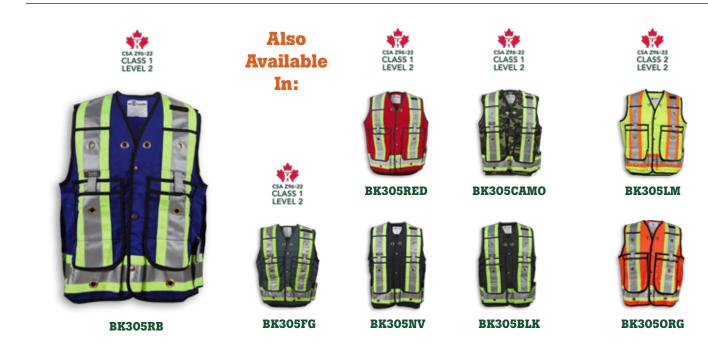

## BK305RB

Royal Blue Poly/Cotton Snap Pocket Surveyor Vest

| <b>Product #:</b> | BK305RB                              | Size Chart:      | See Next Page                                    |
|-------------------|--------------------------------------|------------------|--------------------------------------------------|
| Name:             | Royal Blue Snap Pocket Surveyor Vest | Features:        | 8 front pockets, 4 inside pockets, radio pocket, |
| Category:         | Surveyor Safety Vests                |                  | and double back pouch.                           |
| Standard:         | CSA Z96-22 Class 1 - Level 2         | <b>Benefits:</b> | Lightweight, adjustable, comfortable,            |
| Fabric:           | Poly/Cotton                          |                  | and cleans easily                                |
| Colour:           | Royal Blue                           | Also in:         | BK305ORG, BK305LM, BK305RED, BK305CAMO,          |
| Stripe:           | Lime & 4" Silver Reflective Tape     |                  | BK305FG, BK305NV, and BK305BLK                   |
| Trim:             | Black Piping                         | <b>Cleaning:</b> | Wash in Cold or Warm Water on Gentle Cycle       |
| Sizes:            | S-5XL                                | Drying:          | Gentle Tumble Dry on Low or Medium Heat          |
|                   |                                      |                  |                                                  |