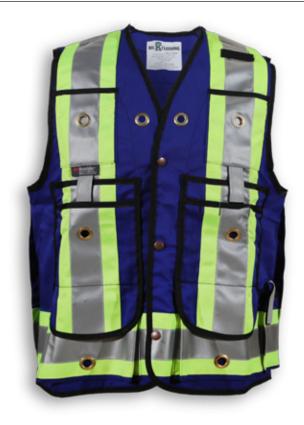

## BK305RB

Royal Blue Poly/Cotton Snap Pocket Surveyor Vest

| <b>Product #:</b> | BK305RB                              | Size Chart:      | See Next Page                                    |
|-------------------|--------------------------------------|------------------|--------------------------------------------------|
| Name:             | Royal Blue Snap Pocket Surveyor Vest | Features:        | 8 front pockets, 4 inside pockets, radio pocket, |
| Category:         | Surveyor Safety Vests                |                  | and double back pouch.                           |
| Standard:         | CSA Z96-22 Class 1 - Level 2         | <b>Benefits:</b> | Lightweight, adjustable, comfortable,            |
| Fabric:           | Poly/Cotton                          |                  | and cleans easily                                |
| Colour:           | Royal Blue                           | Also in:         | BK305ORG, BK305LM, BK305RED, BK305CAMO,          |
| Stripe:           | Lime & 4" Silver Reflective Tape     |                  | BK305FG, BK305NV, and BK305BLK                   |
| Trim:             | Black Piping                         | <b>Cleaning:</b> | Wash in Cold or Warm Water on Gentle Cycle       |
| Sizes:            | S-5XL                                | Drying:          | Gentle Tumble Dry on Low or Medium Heat          |
|                   |                                      |                  |                                                  |