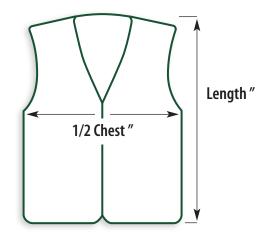

## **BK305 Size Chart**

| SIZE | 1/2 CHEST " | LENGTH " |
|------|-------------|----------|
| S    | 22 1/2      | 26       |
| M    | 23 3/8      | 26 3/4   |
| L    | 24 1/4      | 27 1/2   |
| XL   | 25          | 28 3/8   |
| 2XL  | 26 1/8      | 29 1/8   |
| 3XL  | 27 1/8      | 30       |
| 4XL  | 28 1/8      | 30 1/2   |
| 5XL  | 29 1/8      | 31 1/8   |