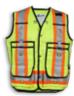

## **BK305NV**

Navy Blue Poly/Cotton Snap Pocket Surveyor Vest

| <b>Product #:</b> | BK305NV                             | Size Chart:      | See Next Page                                    |
|-------------------|-------------------------------------|------------------|--------------------------------------------------|
| Name:             | Navy Blue Snap Pocket Surveyor Vest | Features:        | 8 front pockets, 4 inside pockets, radio pocket, |
| Category:         | Surveyor Safety Vests               |                  | and double back pouch.                           |
| Standard:         | CSA Z96-22 Class 1 - Level 2        | <b>Benefits:</b> | Lightweight, adjustable, comfortable,            |
| Fabric:           | Poly/Cotton                         |                  | and cleans easily                                |
| Colour:           | Navy Blue                           | Also in:         | BK305ORG, BK305LM, BK305RED, BK305RB,            |
| Stripe:           | Lime & 4" Silver Reflective Tape    |                  | BK305CAMO, BK305FG, and BK305BLK                 |
| Trim:             | Black Piping                        | <b>Cleaning:</b> | Wash in Cold or Warm Water on Gentle Cycle       |
| Sizes:            | S-5XL                               | Drying:          | Gentle Tumble Dry on Low or Medium Heat          |
|                   |                                     |                  |                                                  |