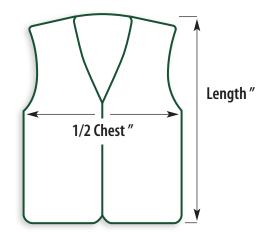

## **BK305 Size Chart**

| SIZE | 1/2 CHEST " | LENGTH " |
|------|-------------|----------|
| S    | 22 1/2      | 26       |
| M    | 23 3/8      | 26 3/4   |
| L    | 24 1/4      | 27 1/2   |
| XL   | 25          | 28 3/8   |
| 2XL  | 26 1/8      | 29 1/8   |
| 3XL  | 27 1/8      | 30       |
| 4XL  | 28 1/8      | 30 1/2   |
| 5XL  | 29 1/8      | 31 1/8   |