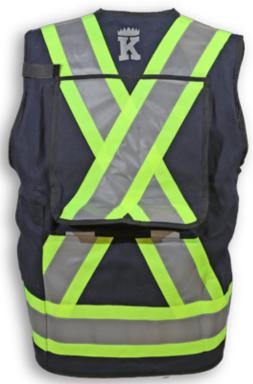

## **BK305NV**

Navy Blue Poly/Cotton Snap Pocket Surveyor Vest

| <b>Product #:</b> | BK305NV                             | Size Chart:      | See Next Page                                    |
|-------------------|-------------------------------------|------------------|--------------------------------------------------|
| Name:             | Navy Blue Snap Pocket Surveyor Vest | Features:        | 8 front pockets, 4 inside pockets, radio pocket, |
| Category:         | Surveyor Safety Vests               |                  | and double back pouch.                           |
| Standard:         | CSA Z96-22 Class 1 - Level 2        | <b>Benefits:</b> | Lightweight, adjustable, comfortable,            |
| Fabric:           | Poly/Cotton                         |                  | and cleans easily                                |
| Colour:           | Navy Blue                           | Also in:         | BK305ORG, BK305LM, BK305RED, BK305RB,            |
| Stripe:           | Lime & 4" Silver Reflective Tape    |                  | BK305CAMO, BK305FG, and BK305BLK                 |
| Trim:             | Black Piping                        | <b>Cleaning:</b> | Wash in Cold or Warm Water on Gentle Cycle       |
| Sizes:            | S-5XL                               | Drying:          | Gentle Tumble Dry on Low or Medium Heat          |
|                   |                                     |                  |                                                  |