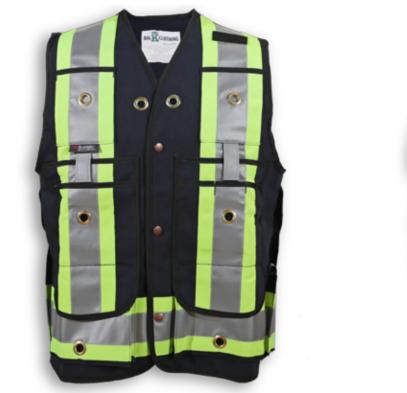

## **BK305NV**

Navy Blue Poly/Cotton Snap Pocket Surveyor Vest

| <b>Product #:</b> | BK305NV                             | Size Chart:      | See Next Page                                    |
|-------------------|-------------------------------------|------------------|--------------------------------------------------|
| Name:             | Navy Blue Snap Pocket Surveyor Vest | Features:        | 8 front pockets, 4 inside pockets, radio pocket, |
| Category:         | Surveyor Safety Vests               |                  | and double back pouch.                           |
| Standard:         | CSA Z96-22 Class 1 - Level 2        | <b>Benefits:</b> | Lightweight, adjustable, comfortable,            |
| Fabric:           | Poly/Cotton                         |                  | and cleans easily                                |
| Colour:           | Navy Blue                           | Also in:         | BK305ORG, BK305LM, BK305RED, BK305RB,            |
| Stripe:           | Lime & 4" Silver Reflective Tape    |                  | BK305CAMO, BK305FG, and BK305BLK                 |
| Trim:             | Black Piping                        | <b>Cleaning:</b> | Wash in Cold or Warm Water on Gentle Cycle       |
| Sizes:            | S-5XL                               | Drying:          | Gentle Tumble Dry on Low or Medium Heat          |
|                   |                                     |                  |                                                  |