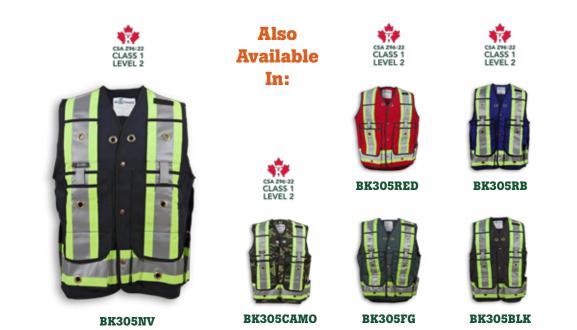

## **BK305NV**

Navy Blue Poly/Cotton Snap Pocket Surveyor Vest

| <b>Product #:</b> | BK305NV                             | Size Chart:      | See Next Page                                    |
|-------------------|-------------------------------------|------------------|--------------------------------------------------|
| Name:             | Navy Blue Snap Pocket Surveyor Vest | Features:        | 8 front pockets, 4 inside pockets, radio pocket, |
| Category:         | Surveyor Safety Vests               |                  | and double back pouch.                           |
| Standard:         | CSA Z96-22 Class 1 - Level 2        | <b>Benefits:</b> | Lightweight, adjustable, comfortable,            |
| Fabric:           | Poly/Cotton                         |                  | and cleans easily                                |
| Colour:           | Navy Blue                           | Also in:         | BK305ORG, BK305LM, BK305RED, BK305RB,            |
| Stripe:           | Lime & 4" Silver Reflective Tape    |                  | BK305CAMO, BK305FG, and BK305BLK                 |
| Trim:             | Black Piping                        | <b>Cleaning:</b> | Wash in Cold or Warm Water on Gentle Cycle       |
| Sizes:            | S-5XL                               | Drying:          | Gentle Tumble Dry on Low or Medium Heat          |
|                   |                                     |                  |                                                  |