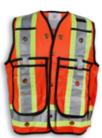

## **BK305LM**

Lime Poly/Cotton Snap Pocket Surveyor Vest

| Product #: | BK305LM                            | Size Chart:      | See Next Page                                    |
|------------|------------------------------------|------------------|--------------------------------------------------|
| Name:      | Lime Snap Pocket Surveyor Vest     | Features:        | 8 front pockets, 4 inside pockets, radio pocket, |
| Category:  | Surveyor Safety Vests              |                  | and double back pouch.                           |
| Standard:  | CSA Z96-22 Class 2 - Level 2       | <b>Benefits:</b> | Lightweight, adjustable, comfortable,            |
| Fabric:    | Poly/Cotton                        |                  | and cleans easily                                |
| Colour:    | High Visibility Lime               | Also in:         | BK305ORG, BK305RED, BK305RB, BK305CAMO,          |
| Stripe:    | Orange & 4" Silver Reflective Tape |                  | BK305FG, BK305NV, and BK305BLK                   |
| Trim:      | Black Piping                       | <b>Cleaning:</b> | Wash in Cold or Warm Water on Gentle Cycle       |
| Sizes:     | S-5XL                              | Drying:          | Gentle Tumble Dry on Low or Medium Heat          |
|            |                                    |                  |                                                  |

BK305LM

BK3050RG

BK305RED

BK305FG

BK305RB

BK305CAMO

BK305BLK

Your satisfaction is our priority and our guarantee with every product we produce.