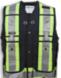

## **BK305LM**

Lime Poly/Cotton Snap Pocket Surveyor Vest

| Product #: | BK305LM                            | Size Chart:      | See Next Page                                    |
|------------|------------------------------------|------------------|--------------------------------------------------|
| Name:      | Lime Snap Pocket Surveyor Vest     | Features:        | 8 front pockets, 4 inside pockets, radio pocket, |
| Category:  | Surveyor Safety Vests              |                  | and double back pouch.                           |
| Standard:  | CSA Z96-22 Class 2 - Level 2       | <b>Benefits:</b> | Lightweight, adjustable, comfortable,            |
| Fabric:    | Poly/Cotton                        |                  | and cleans easily                                |
| Colour:    | High Visibility Lime               | Also in:         | BK305ORG, BK305RED, BK305RB, BK305CAMO,          |
| Stripe:    | Orange & 4" Silver Reflective Tape |                  | BK305FG, BK305NV, and BK305BLK                   |
| Trim:      | Black Piping                       | <b>Cleaning:</b> | Wash in Cold or Warm Water on Gentle Cycle       |
| Sizes:     | S-5XL                              | Drying:          | Gentle Tumble Dry on Low or Medium Heat          |
|            |                                    |                  |                                                  |