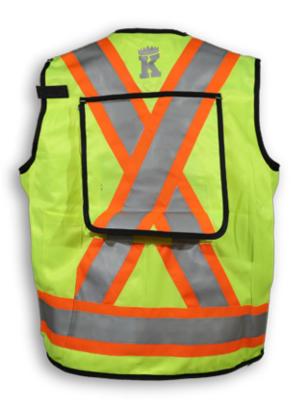

## **BK305LM**

Lime Poly/Cotton Snap Pocket Surveyor Vest

| Product #: | BK305LM                            | Size Chart:      | See Next Page                                    |
|------------|------------------------------------|------------------|--------------------------------------------------|
| Name:      | Lime Snap Pocket Surveyor Vest     | Features:        | 8 front pockets, 4 inside pockets, radio pocket, |
| Category:  | Surveyor Safety Vests              |                  | and double back pouch.                           |
| Standard:  | CSA Z96-22 Class 2 - Level 2       | <b>Benefits:</b> | Lightweight, adjustable, comfortable,            |
| Fabric:    | Poly/Cotton                        |                  | and cleans easily                                |
| Colour:    | High Visibility Lime               | Also in:         | BK305ORG, BK305RED, BK305RB, BK305CAMO,          |
| Stripe:    | Orange & 4" Silver Reflective Tape |                  | BK305FG, BK305NV, and BK305BLK                   |
| Trim:      | Black Piping                       | <b>Cleaning:</b> | Wash in Cold or Warm Water on Gentle Cycle       |
| Sizes:     | S-5XL                              | Drying:          | Gentle Tumble Dry on Low or Medium Heat          |
|            |                                    |                  |                                                  |