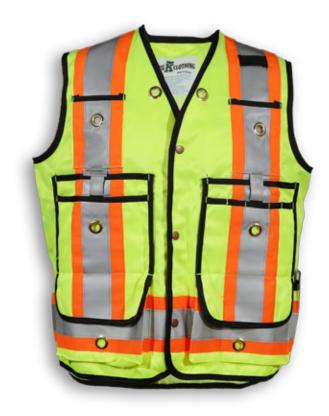

## **BK305LM**

Lime Poly/Cotton Snap Pocket Surveyor Vest

| Product #: | BK305LM                            | Size Chart:      | See Next Page                                    |
|------------|------------------------------------|------------------|--------------------------------------------------|
| Name:      | Lime Snap Pocket Surveyor Vest     | Features:        | 8 front pockets, 4 inside pockets, radio pocket, |
| Category:  | Surveyor Safety Vests              |                  | and double back pouch.                           |
| Standard:  | CSA Z96-22 Class 2 - Level 2       | <b>Benefits:</b> | Lightweight, adjustable, comfortable,            |
| Fabric:    | Poly/Cotton                        |                  | and cleans easily                                |
| Colour:    | High Visibility Lime               | Also in:         | BK305ORG, BK305RED, BK305RB, BK305CAMO,          |
| Stripe:    | Orange & 4" Silver Reflective Tape |                  | BK305FG, BK305NV, and BK305BLK                   |
| Trim:      | Black Piping                       | <b>Cleaning:</b> | Wash in Cold or Warm Water on Gentle Cycle       |
| Sizes:     | S-5XL                              | Drying:          | Gentle Tumble Dry on Low or Medium Heat          |
|            |                                    |                  |                                                  |