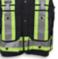

## **BK305LM**

Lime Poly/Cotton Snap Pocket Surveyor Vest

| Product #: | BK305LM                            | Size Chart:      | See Next Page                                    |
|------------|------------------------------------|------------------|--------------------------------------------------|
| Name:      | Lime Snap Pocket Surveyor Vest     | Features:        | 8 front pockets, 4 inside pockets, radio pocket, |
| Category:  | Surveyor Safety Vests              |                  | and double back pouch.                           |
| Standard:  | CSA Z96-22 Class 2 - Level 2       | <b>Benefits:</b> | Lightweight, adjustable, comfortable,            |
| Fabric:    | Poly/Cotton                        |                  | and cleans easily                                |
| Colour:    | High Visibility Lime               | Also in:         | BK305ORG, BK305RED, BK305RB, BK305CAMO,          |
| Stripe:    | Orange & 4" Silver Reflective Tape |                  | BK305FG, BK305NV, and BK305BLK                   |
| Trim:      | Black Piping                       | <b>Cleaning:</b> | Wash in Cold or Warm Water on Gentle Cycle       |
| Sizes:     | S-5XL                              | Drying:          | Gentle Tumble Dry on Low or Medium Heat          |
|            |                                    |                  |                                                  |