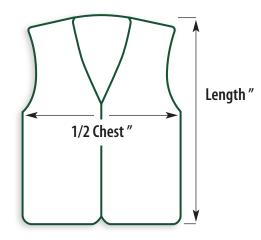

## **BK305 Size Chart**

| SIZE | 1/2 CHEST " | LENGTH " |
|------|-------------|----------|
| S    | 22 1/2      | 26       |
| M    | 23 3/8      | 26 3/4   |
| L    | 24 1/4      | 27 1/2   |
| XL   | 25          | 28 3/8   |
| 2XL  | 26 1/8      | 29 1/8   |
| 3XL  | 27 1/8      | 30       |
| 4XL  | 28 1/8      | 30 1/2   |
| 5XL  | 29 1/8      | 31 1/8   |