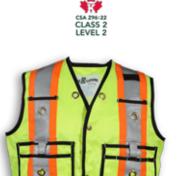

## **BK305LM**

Lime Poly/Cotton Snap Pocket Surveyor Vest

| Product #: | BK305LM                            | Size Chart:      | See Next Page                                    |
|------------|------------------------------------|------------------|--------------------------------------------------|
| Name:      | Lime Snap Pocket Surveyor Vest     | Features:        | 8 front pockets, 4 inside pockets, radio pocket, |
| Category:  | Surveyor Safety Vests              |                  | and double back pouch.                           |
| Standard:  | CSA Z96-22 Class 2 - Level 2       | <b>Benefits:</b> | Lightweight, adjustable, comfortable,            |
| Fabric:    | Poly/Cotton                        |                  | and cleans easily                                |
| Colour:    | High Visibility Lime               | Also in:         | BK305ORG, BK305RED, BK305RB, BK305CAMO,          |
| Stripe:    | Orange & 4" Silver Reflective Tape |                  | BK305FG, BK305NV, and BK305BLK                   |
| Trim:      | Black Piping                       | <b>Cleaning:</b> | Wash in Cold or Warm Water on Gentle Cycle       |
| Sizes:     | S-5XL                              | Drying:          | Gentle Tumble Dry on Low or Medium Heat          |
|            |                                    |                  |                                                  |