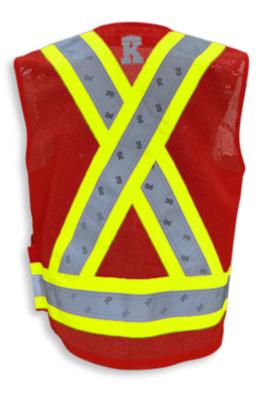

#### **BK222RED-MESH**

Red Cotton Front, Poly Mesh Back Supervisor Vest

| Product #: | BK222RED-MESH                         | Size Chart:      | See Next Page                                                          |
|------------|---------------------------------------|------------------|------------------------------------------------------------------------|
| Name:      | Cotton Snap Poly Mesh Supervisor Vest | Features:        | Full mesh back, Snap front, 4 front pockets,                           |
| Category:  | Supervisor Safety Vests               |                  | and 2 inside pockets                                                   |
| Standard:  | CSA Z96-22 Class 1 - Level 2          | <b>Benefits:</b> | Breathable, lightweight, adjustable,<br>comfortable, and cleans easily |
| Fabric:    | Cotton Front, Poly Back               | Also in:         | BK222LM-MESH, BK222ORG-MESH,                                           |
| Colour:    | Red                                   |                  | and BK222BLK-MESH                                                      |
| Stripe:    | Lime & 4" Reflect King Tape           | Cleaning:        | Wash in Cold or Warm Water on Gentle Cycle                             |
| Sizes:     | S-5XL                                 | Drying:          | Gentle Tumble Dry on Low or Medium Heat                                |
|            |                                       |                  |                                                                        |