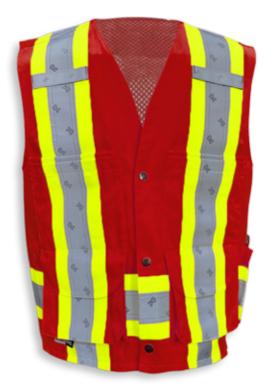

#### **BK222RED-MESH**

Red Cotton Front, Poly Mesh Back Supervisor Vest

| Product #: | BK222RED-MESH                         | Size Chart:      | See Next Page                                                          |
|------------|---------------------------------------|------------------|------------------------------------------------------------------------|
| Name:      | Cotton Snap Poly Mesh Supervisor Vest | Features:        | Full mesh back, Snap front, 4 front pockets,                           |
| Category:  | Supervisor Safety Vests               |                  | and 2 inside pockets                                                   |
| Standard:  | CSA Z96-22 Class 1 - Level 2          | <b>Benefits:</b> | Breathable, lightweight, adjustable,<br>comfortable, and cleans easily |
| Fabric:    | Cotton Front, Poly Back               | Also in:         | BK222LM-MESH, BK222ORG-MESH,                                           |
| Colour:    | Red                                   |                  | and BK222BLK-MESH                                                      |
| Stripe:    | Lime & 4" Reflect King Tape           | Cleaning:        | Wash in Cold or Warm Water on Gentle Cycle                             |
| Sizes:     | S-5XL                                 | Drying:          | Gentle Tumble Dry on Low or Medium Heat                                |
|            |                                       |                  |                                                                        |