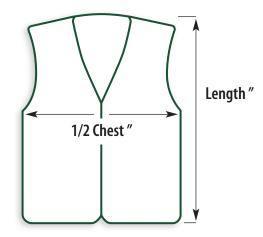

#### **BK222-MESH Size Chart**

| SIZE | 1/2 CHEST " | LENGTH " |
|------|-------------|----------|
| S    | 22 1/2      | 26       |
| М    | 23 3/8      | 26 3/4   |
| L    | 24 1/4      | 27 1/2   |
| XL   | 25          | 28 3/8   |
| 2XL  | 26 1/8      | 29 1/8   |
| 3XL  | 27 1/8      | 30       |
| 4XL  | 28 1/8      | 30 1/2   |
| 5XL  | 29 1/8      | 31 1/8   |