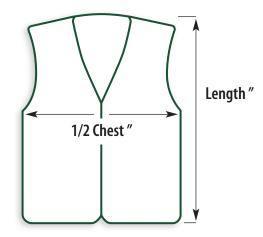

### **BK222-MESH Size Chart**

| SIZE | 1/2 CHEST " | LENGTH " |
|------|-------------|----------|
| S    | 22 1/2      | 26       |
| М    | 23 3/8      | 26 3/4   |
| L    | 24 1/4      | 27 1/2   |
| XL   | 25          | 28 3/8   |
| 2XL  | 26 1/8      | 29 1/8   |
| 3XL  | 27 1/8      | 30       |
| 4XL  | 28 1/8      | 30 1/2   |
| 5XL  | 29 1/8      | 31 1/8   |