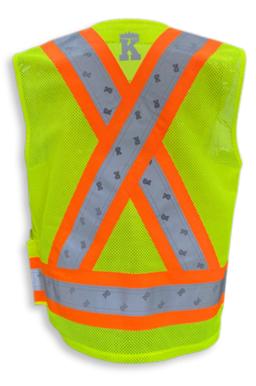

### **BK222LM-MESH**

Lime Poly/Cotton Snap Mesh Supervisor Vest

| Product #: | BK222LM-MESH                          | Size Chart:      | See Next Page                                                          |
|------------|---------------------------------------|------------------|------------------------------------------------------------------------|
| Name:      | Poly/Cotton Snap Mesh Supervisor Vest | Features:        | Full mesh back, Snap front, 4 front pockets,                           |
| Category:  | Supervisor Safety Vests               |                  | and 2 inside pockets                                                   |
| Standard:  | CSA Z96-22 Class 2 - Level 2          | Benefits:        | Breathable, lightweight, adjustable,<br>comfortable, and cleans easily |
| Fabric:    | Poly/Cotton                           | Also in:         | BK222ORG-MESH, BK222RED-MESH,                                          |
| Colour:    | High Visibility Lime                  |                  | and BK222BLK-MESH                                                      |
| Stripe:    | Orange & 4" Reflect King Tape         | <b>Cleaning:</b> | Wash in Cold or Warm Water on Gentle Cycle                             |
| Sizes:     | S-5XL                                 | Drying:          | Gentle Tumble Dry on Low or Medium Heat                                |
|            |                                       |                  |                                                                        |