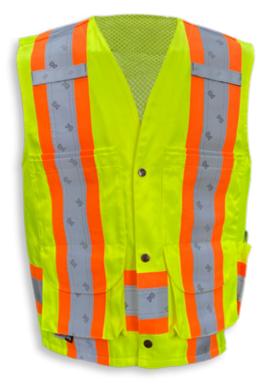

### **BK222LM-MESH**

Lime Poly/Cotton Snap Mesh Supervisor Vest

| Product #: | BK222LM-MESH                          | Size Chart:      | See Next Page                                                          |
|------------|---------------------------------------|------------------|------------------------------------------------------------------------|
| Name:      | Poly/Cotton Snap Mesh Supervisor Vest | Features:        | Full mesh back, Snap front, 4 front pockets,                           |
| Category:  | Supervisor Safety Vests               |                  | and 2 inside pockets                                                   |
| Standard:  | CSA Z96-22 Class 2 - Level 2          | Benefits:        | Breathable, lightweight, adjustable,<br>comfortable, and cleans easily |
| Fabric:    | Poly/Cotton                           | Also in:         | BK222ORG-MESH, BK222RED-MESH,                                          |
| Colour:    | High Visibility Lime                  |                  | and BK222BLK-MESH                                                      |
| Stripe:    | Orange & 4" Reflect King Tape         | <b>Cleaning:</b> | Wash in Cold or Warm Water on Gentle Cycle                             |
| Sizes:     | S-5XL                                 | Drying:          | Gentle Tumble Dry on Low or Medium Heat                                |
|            |                                       |                  |                                                                        |