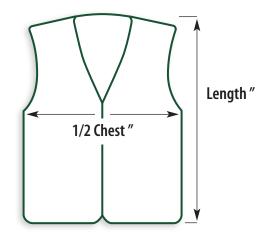

## **BK222 Size Chart**

| SIZE | 1/2 CHEST " | LENGTH " |
|------|-------------|----------|
| S    | 22 1/2      | 26       |
| М    | 23 3/8      | 26 3/4   |
| L    | 24 1/4      | 27 1/2   |
| XL   | 25          | 28 3/8   |
| 2XL  | 26 1/8      | 29 1/8   |
| 3XL  | 27 1/8      | 30       |
| 4XL  | 28 1/8      | 30 1/2   |
| 5XL  | 29 1/8      | 31 1/8   |