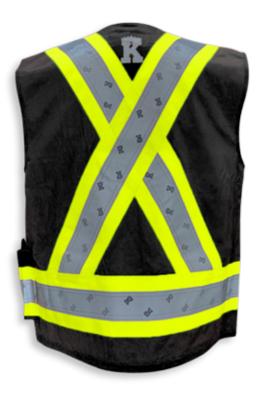

## Supervisor Safety Vest

BK222BLK

Black Cotton Snap Supervisor Vst

| Product #: | BK222BLK                     | Size Chart:      | See Next Page                              |
|------------|------------------------------|------------------|--------------------------------------------|
| Name:      | Cotton Snap Supervisor Vest  | Features:        | Snap front, 4 front pockets and            |
| Category:  | Supervisor Safety Vests      |                  | 2 inside pockets                           |
| Standard:  | CSA Z96-22 Class 1 - Level 2 | <b>Benefits:</b> | Lightweight, adjustable, comfortable,      |
| Fabric:    | 100% Cotton                  |                  | and cleans easily                          |
| Colour:    | Black                        | Also in:         | BK222LM, BK222ORG, and BK222RED            |
| Stripe:    | Lime & 4" Reflect King Tape  | <b>Cleaning:</b> | Wash in Cold or Warm Water on Gentle Cycle |
| Sizes:     | S-5XL                        | Drying:          | Gentle Tumble Dry on Low or Medium Heat    |
|            |                              |                  |                                            |