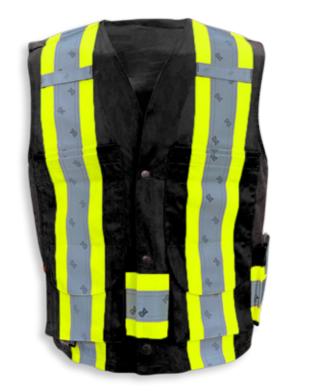

## Supervisor Safety Vest

BK222BLK

Black Cotton Snap Supervisor Vst

| Product #: | BK222BLK                     | Size Chart:      | See Next Page                              |
|------------|------------------------------|------------------|--------------------------------------------|
| Name:      | Cotton Snap Supervisor Vest  | Features:        | Snap front, 4 front pockets and            |
| Category:  | Supervisor Safety Vests      |                  | 2 inside pockets                           |
| Standard:  | CSA Z96-22 Class 1 - Level 2 | <b>Benefits:</b> | Lightweight, adjustable, comfortable,      |
| Fabric:    | 100% Cotton                  |                  | and cleans easily                          |
| Colour:    | Black                        | Also in:         | BK222LM, BK222ORG, and BK222RED            |
| Stripe:    | Lime & 4" Reflect King Tape  | <b>Cleaning:</b> | Wash in Cold or Warm Water on Gentle Cycle |
| Sizes:     | S-5XL                        | Drying:          | Gentle Tumble Dry on Low or Medium Heat    |
|            |                              |                  |                                            |