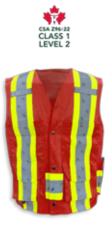

## Supervisor Safety Vest

BK222BLK

Black Cotton Snap Supervisor Vst

| Product #: | BK222BLK                     | Size Chart:      | See Next Page                              |
|------------|------------------------------|------------------|--------------------------------------------|
| Name:      | Cotton Snap Supervisor Vest  | Features:        | Snap front, 4 front pockets and            |
| Category:  | Supervisor Safety Vests      |                  | 2 inside pockets                           |
| Standard:  | CSA Z96-22 Class 1 - Level 2 | <b>Benefits:</b> | Lightweight, adjustable, comfortable,      |
| Fabric:    | 100% Cotton                  |                  | and cleans easily                          |
| Colour:    | Black                        | Also in:         | BK222LM, BK222ORG, and BK222RED            |
| Stripe:    | Lime & 4" Reflect King Tape  | <b>Cleaning:</b> | Wash in Cold or Warm Water on Gentle Cycle |
| Sizes:     | S-5XL                        | Drying:          | Gentle Tumble Dry on Low or Medium Heat    |
|            |                              |                  |                                            |

BK222BLK

**BK222RED** 

BK222LM

Also Available In:

BK222BLK

Your satisfaction is our priority and our guarantee with every product we produce.