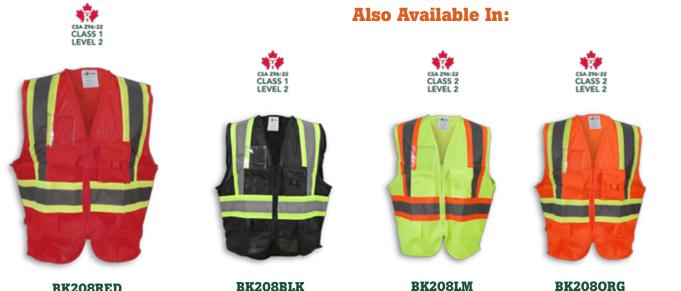

## **BK208RED**

Red Full Mesh 100% Polyester Traffic Safety Vest

| Product #: | BK208RED                         | Size Chart:      | See Next Page                                   |
|------------|----------------------------------|------------------|-------------------------------------------------|
| Name:      | Full Mesh Polyester Safety Vest  | Features:        | Full mesh back and front; with zipper, 2 bottom |
| Category:  | Traffic Safety Vests             |                  | pockets, breast pocket, and clear ID pocket.    |
| Standard:  | CSA Z96-22 Class 1 - Level 2     | <b>Benefits:</b> | Extra breathable, lightweight, adjustable,      |
| Fabric:    | 100% Polyester                   |                  | comfortable, and cleans easily                  |
| Colour:    | Red                              | Also in:         | BK208LM, BK2080RG and BK208BLK                  |
| Stripe:    | Lime & 4" Silver Reflective Tape | Cleaning:        | Wash in Cold or Warm Water on Gentle Cycle      |
| Sizes:     | S/M, L/XL, 2/3XL, 4/5XL          | Drying:          | Gentle Tumble Dry on Low or Medium Heat         |
|            |                                  |                  |                                                 |

**BK208RED** 

BK208BLK

BK208LM

Your satisfaction is our priority and our guarantee with every product we produce.