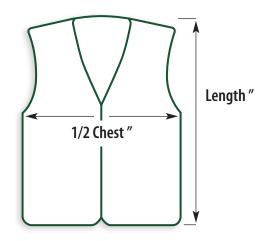

## **BK208 Size Chart**

| SIZE    | 1/2 CHEST " | LENGTH " |
|---------|-------------|----------|
| S-M     | 24 3/8      | 25 1/2   |
| L-XL    | 25 5/8      | 26 3/4   |
| 2XL-3XL | 26 3/4      | 28       |
| 4XL-5XL | 30 3/4      | 31 7/8   |