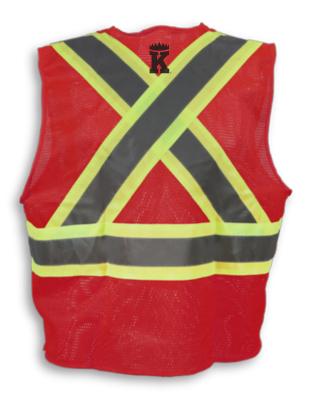

## **BK208RED**

Red Full Mesh 100% Polyester Traffic Safety Vest

| Product #: | BK208RED                         | Size Chart:      | See Next Page                                   |
|------------|----------------------------------|------------------|-------------------------------------------------|
| Name:      | Full Mesh Polyester Safety Vest  | Features:        | Full mesh back and front; with zipper, 2 bottom |
| Category:  | Traffic Safety Vests             |                  | pockets, breast pocket, and clear ID pocket.    |
| Standard:  | CSA Z96-22 Class 1 - Level 2     | <b>Benefits:</b> | Extra breathable, lightweight, adjustable,      |
| Fabric:    | 100% Polyester                   |                  | comfortable, and cleans easily                  |
| Colour:    | Red                              | Also in:         | BK208LM, BK2080RG and BK208BLK                  |
| Stripe:    | Lime & 4" Silver Reflective Tape | Cleaning:        | Wash in Cold or Warm Water on Gentle Cycle      |
| Sizes:     | S/M, L/XL, 2/3XL, 4/5XL          | Drying:          | Gentle Tumble Dry on Low or Medium Heat         |
|            |                                  |                  |                                                 |