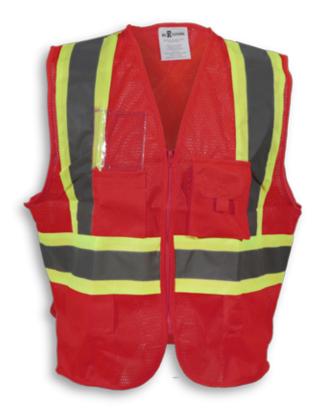

## **BK208RED**

Red Full Mesh 100% Polyester Traffic Safety Vest

| Product #: | BK208RED                         | Size Chart:      | See Next Page                                   |
|------------|----------------------------------|------------------|-------------------------------------------------|
| Name:      | Full Mesh Polyester Safety Vest  | Features:        | Full mesh back and front; with zipper, 2 bottom |
| Category:  | Traffic Safety Vests             |                  | pockets, breast pocket, and clear ID pocket.    |
| Standard:  | CSA Z96-22 Class 1 - Level 2     | <b>Benefits:</b> | Extra breathable, lightweight, adjustable,      |
| Fabric:    | 100% Polyester                   |                  | comfortable, and cleans easily                  |
| Colour:    | Red                              | Also in:         | BK208LM, BK2080RG and BK208BLK                  |
| Stripe:    | Lime & 4" Silver Reflective Tape | Cleaning:        | Wash in Cold or Warm Water on Gentle Cycle      |
| Sizes:     | S/M, L/XL, 2/3XL, 4/5XL          | Drying:          | Gentle Tumble Dry on Low or Medium Heat         |
|            |                                  |                  |                                                 |