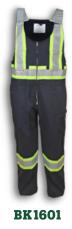

### **BK1603**

Lime Poly/Cotton Traffic Safety Overalls

| Product #:     | BK1603                      | Sizes:           | XS - 5XL (See Size Chart Next Page)           |
|----------------|-----------------------------|------------------|-----------------------------------------------|
| Name:          | Poly/Cotton Safety Overalls | Features:        | 4 front and 2 back pockets, adjustable straps |
| Category:      | Safety Wear Overalls        |                  | and zipper front                              |
| Standard:      | CSA Z96-22 Class 2 Level 2  | <b>Benefits:</b> | Overall coverage, durable, and comfortable    |
| Fabric:        | Poly Cotton                 | Also in:         | Cotton as; BK1600-MOT and BK1601              |
| <b>Colour:</b> | High Visibility Lime        | <b>Cleaning:</b> | Wash in Cold or Warm Water on Gentle Cycle    |
| Stripe:        | Orange & 4" Reflective Tape | Drying:          | Gentle Tumble Dry on Low or Medium Heat       |

BK1603