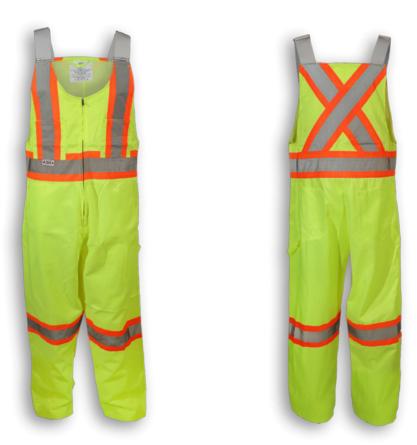

### **BK1603**

Lime Poly/Cotton Traffic Safety Overalls

| Product #:     | BK1603                      | Sizes:           | XS - 5XL (See Size Chart Next Page)           |
|----------------|-----------------------------|------------------|-----------------------------------------------|
| Name:          | Poly/Cotton Safety Overalls | Features:        | 4 front and 2 back pockets, adjustable straps |
| Category:      | Safety Wear Overalls        |                  | and zipper front                              |
| Standard:      | CSA Z96-22 Class 2 Level 2  | <b>Benefits:</b> | Overall coverage, durable, and comfortable    |
| Fabric:        | Poly Cotton                 | Also in:         | Cotton as; BK1600-MOT and BK1601              |
| <b>Colour:</b> | High Visibility Lime        | <b>Cleaning:</b> | Wash in Cold or Warm Water on Gentle Cycle    |
| Stripe:        | Orange & 4" Reflective Tape | Drying:          | Gentle Tumble Dry on Low or Medium Heat       |

BK1603