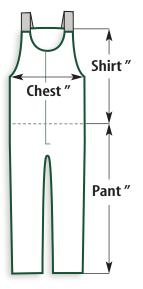

### **BK1603 Size Chart**

| SIZE | 1/2<br>CHEST " | SHIRT<br>LENGTH " | PANT<br>LENGTH " |
|------|----------------|-------------------|------------------|
| XS   | 19 5/8         | 15 3/4            | 56 3/4           |
| S    | 21 1/4         | 16 1/8            | 57 7/8           |
| м    | 22 7/8         | 16 1/2            | 59               |
| L    | 24 3/8         | 17                | 60 1/4           |
| XL   | 26             | 17 3/8            | 61 1/2           |
| 2XL  | 27 1/2         | 17 3/4            | 62 5/8           |
| 3XL  | 29 1/8         | 18 1/8            | 63 3/4           |
| 4XL  | 30 3/4         | 18 1/2            | 65               |
| 5XL  | 32 1/4         | 18 7/8            | 66 1/8           |