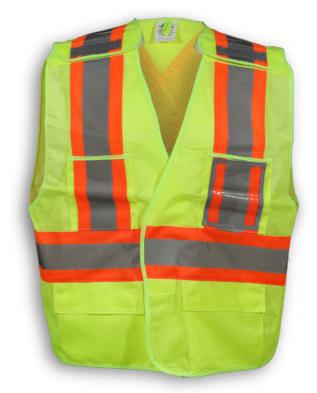

## BK104LM

Lime 100% Polyester Soft Mesh Safety Vest

| Product #: | BK104LM                            | Size Chart:      | See Next Page                              |
|------------|------------------------------------|------------------|--------------------------------------------|
| Name:      | Soft Mesh Safety Vest              | Features:        | Breathable mesh, 5-point tear-away,        |
| Category:  | Traffic Safety Vests               |                  | clear ID pocket, and 4 front pockets       |
| Standard:  | CSA Z96-22 Class 2 - Level 2       | <b>Benefits:</b> | Lightweight, adjustable, comfortable,      |
| Fabric:    | 100% Polyester                     |                  | breathable and cleans easily               |
| Colour:    | High Visibility Lime               | Also in:         | BK1040RG                                   |
| Stripe:    | Orange & 4" Silver Reflective Tape | Cleaning:        | Wash in Cold or Warm Water on Gentle Cycle |
| Sizes:     | S - 5XL                            | Drying:          | Gentle Tumble Dry on Low or Medium Heat    |
| Trim:      | Lime Piping                        |                  |                                            |