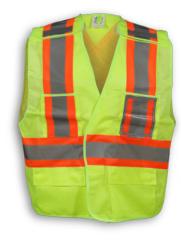

## BK104LM

Lime 100% Polyester Soft Mesh Safety Vest

| Product #: | BK104LM                            | Size Chart:      | See Next Page                              |
|------------|------------------------------------|------------------|--------------------------------------------|
| Name:      | Soft Mesh Safety Vest              | Features:        | Breathable mesh, 5-point tear-away,        |
| Category:  | Traffic Safety Vests               |                  | clear ID pocket, and 4 front pockets       |
| Standard:  | CSA Z96-22 Class 2 - Level 2       | <b>Benefits:</b> | Lightweight, adjustable, comfortable,      |
| Fabric:    | 100% Polyester                     |                  | breathable and cleans easily               |
| Colour:    | High Visibility Lime               | Also in:         | BK1040RG                                   |
| Stripe:    | Orange & 4" Silver Reflective Tape | Cleaning:        | Wash in Cold or Warm Water on Gentle Cycle |
| Sizes:     | S - 5XL                            | Drying:          | Gentle Tumble Dry on Low or Medium Heat    |
| Trim:      | Lime Piping                        |                  |                                            |