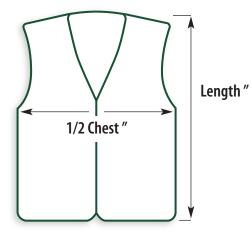

## **BK104 Size Chart**

| SIZE    | 1/2 CHEST " | LENGTH " |
|---------|-------------|----------|
| S-M     | 24 3/4      | 26       |
| L-XL    | 26          | 27 1/8   |
| 2XL-3XL | 27 1/8      | 28 3/8   |
| 4XL-5XL | 29 1/8      | 30 3/8   |