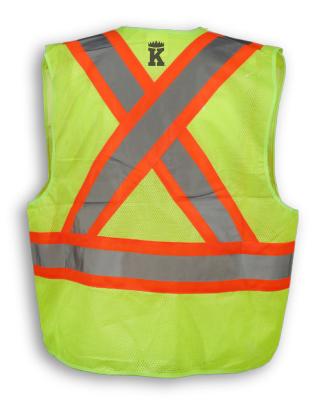

## BK104LM

Lime 100% Polyester Soft Mesh Safety Vest

| Product #: | BK104LM                            | Size Chart:      | See Next Page                              |
|------------|------------------------------------|------------------|--------------------------------------------|
| Name:      | Soft Mesh Safety Vest              | Features:        | Breathable mesh, 5-point tear-away,        |
| Category:  | Traffic Safety Vests               |                  | clear ID pocket, and 4 front pockets       |
| Standard:  | CSA Z96-22 Class 2 - Level 2       | <b>Benefits:</b> | Lightweight, adjustable, comfortable,      |
| Fabric:    | 100% Polyester                     |                  | breathable and cleans easily               |
| Colour:    | High Visibility Lime               | Also in:         | BK1040RG                                   |
| Stripe:    | Orange & 4" Silver Reflective Tape | Cleaning:        | Wash in Cold or Warm Water on Gentle Cycle |
| Sizes:     | S - 5XL                            | Drying:          | Gentle Tumble Dry on Low or Medium Heat    |
| Trim:      | Lime Piping                        |                  |                                            |