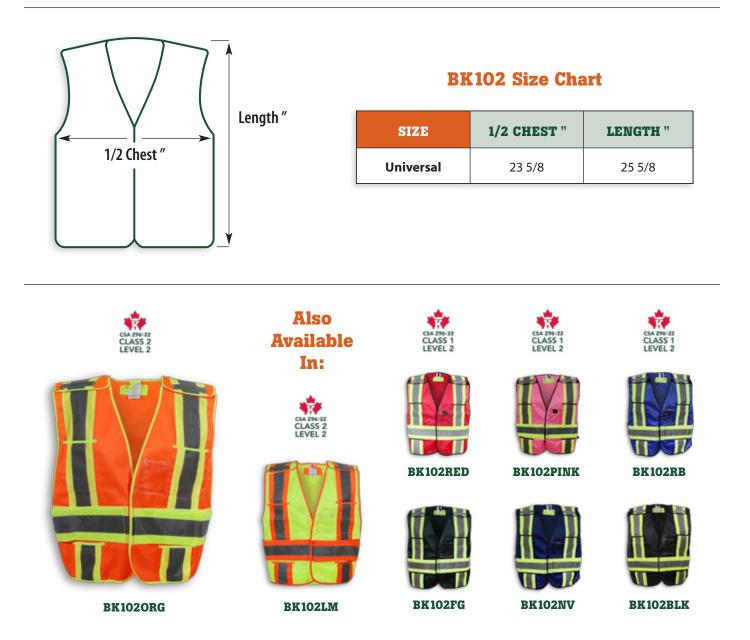

## BK1020RG

Orange 100% Polyester Tear-Away Safety Vest

| Product #:       | BK102ORG                         | Size Chart:      | See Next Page                              |
|------------------|----------------------------------|------------------|--------------------------------------------|
| Name:            | Tear-Away Safety Vest            | Features:        | 5-point tear-away, D ring slot,            |
| <b>Category:</b> | Traffic Safety Vests             |                  | clear ID pocket and 4 front pockets        |
| Standard:        | CSA Z96-22 Class 2 - Level 2     | <b>Benefits:</b> | Lightweight, adjustable, comfortable,      |
| Fabric:          | 100% Polyester                   |                  | and cleans easily                          |
| <b>Colour:</b>   | High Visibility Orange           | Also in:         | BK102LM, BK102RED, BK102PINK, BK102RB,     |
| Stripe:          | Lime & 4" Silver Reflective Tape |                  | BK102NV, BK102FG and BK102BLK              |
| Sizes:           | Universal                        | <b>Cleaning:</b> | Wash in Cold or Warm Water on Gentle Cycle |
| Trim:            | Lime Piping                      | Drying:          | Gentle Tumble Dry on Low or Medium Heat    |
|                  |                                  |                  |                                            |