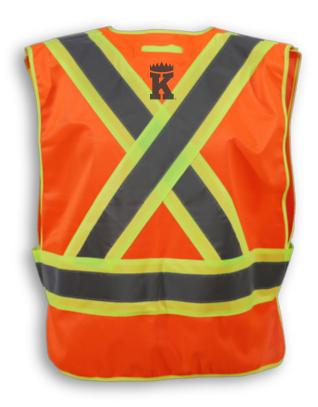

## BK1020RG

Orange 100% Polyester Tear-Away Safety Vest

| Product #:       | BK102ORG                         | Size Chart:      | See Next Page                              |
|------------------|----------------------------------|------------------|--------------------------------------------|
| Name:            | Tear-Away Safety Vest            | Features:        | 5-point tear-away, D ring slot,            |
| <b>Category:</b> | Traffic Safety Vests             |                  | clear ID pocket and 4 front pockets        |
| Standard:        | CSA Z96-22 Class 2 - Level 2     | <b>Benefits:</b> | Lightweight, adjustable, comfortable,      |
| Fabric:          | 100% Polyester                   |                  | and cleans easily                          |
| <b>Colour:</b>   | High Visibility Orange           | Also in:         | BK102LM, BK102RED, BK102PINK, BK102RB,     |
| Stripe:          | Lime & 4" Silver Reflective Tape |                  | BK102NV, BK102FG and BK102BLK              |
| Sizes:           | Universal                        | <b>Cleaning:</b> | Wash in Cold or Warm Water on Gentle Cycle |
| Trim:            | Lime Piping                      | Drying:          | Gentle Tumble Dry on Low or Medium Heat    |
|                  |                                  |                  |                                            |