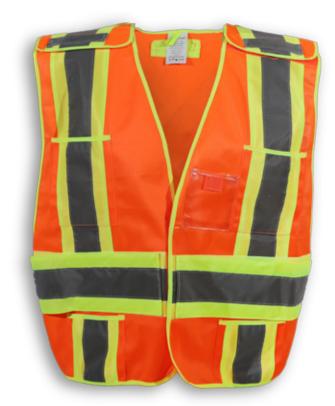

## BK1020RG

Orange 100% Polyester Tear-Away Safety Vest

| Product #:       | BK102ORG                         | Size Chart:      | See Next Page                              |
|------------------|----------------------------------|------------------|--------------------------------------------|
| Name:            | Tear-Away Safety Vest            | Features:        | 5-point tear-away, D ring slot,            |
| <b>Category:</b> | Traffic Safety Vests             |                  | clear ID pocket and 4 front pockets        |
| Standard:        | CSA Z96-22 Class 2 - Level 2     | <b>Benefits:</b> | Lightweight, adjustable, comfortable,      |
| Fabric:          | 100% Polyester                   |                  | and cleans easily                          |
| <b>Colour:</b>   | High Visibility Orange           | Also in:         | BK102LM, BK102RED, BK102PINK, BK102RB,     |
| Stripe:          | Lime & 4" Silver Reflective Tape |                  | BK102NV, BK102FG and BK102BLK              |
| Sizes:           | Universal                        | <b>Cleaning:</b> | Wash in Cold or Warm Water on Gentle Cycle |
| Trim:            | Lime Piping                      | Drying:          | Gentle Tumble Dry on Low or Medium Heat    |
|                  |                                  |                  |                                            |