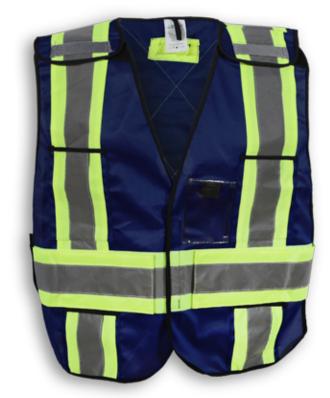

## BK102NV

Navy Blue 100% Polyester Tear-Away Safety Vest

| Product #: | BK102NV                          | Size Chart: | See Next Page                              |
|------------|----------------------------------|-------------|--------------------------------------------|
| Name:      | Tear-Away Safety Vest            | Features:   | 5-point tear-away, D ring slot,            |
| Category:  | Traffic Safety Vests             |             | clear ID pocket and 4 front pockets        |
| Standard:  | CSA Z96-22 Class 1 - Level 2     | Benefits:   | Lightweight, adjustable, comfortable,      |
| Fabric:    | 100% Polyester                   |             | and cleans easily                          |
| Colour:    | Navy Blue                        | Also in:    | BK102ORG, BK102LM, BK102RED, BK102PINK,    |
| Stripe:    | Lime & 4" Silver Reflective Tape |             | BK102FG, BK102RB and BK102BLK              |
| Sizes:     | Universal                        | Cleaning:   | Wash in Cold or Warm Water on Gentle Cycle |
| Trim:      | Black Piping                     | Drying:     | Gentle Tumble Dry on Low or Medium Heat    |
|            |                                  |             |                                            |