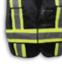

## BK102NV

Navy Blue 100% Polyester Tear-Away Safety Vest

| Product #: | BK102NV                          | Size Chart: | See Next Page                              |
|------------|----------------------------------|-------------|--------------------------------------------|
| Name:      | Tear-Away Safety Vest            | Features:   | 5-point tear-away, D ring slot,            |
| Category:  | Traffic Safety Vests             |             | clear ID pocket and 4 front pockets        |
| Standard:  | CSA Z96-22 Class 1 - Level 2     | Benefits:   | Lightweight, adjustable, comfortable,      |
| Fabric:    | 100% Polyester                   |             | and cleans easily                          |
| Colour:    | Navy Blue                        | Also in:    | BK102ORG, BK102LM, BK102RED, BK102PINK,    |
| Stripe:    | Lime & 4" Silver Reflective Tape |             | BK102FG, BK102RB and BK102BLK              |
| Sizes:     | Universal                        | Cleaning:   | Wash in Cold or Warm Water on Gentle Cycle |
| Trim:      | Black Piping                     | Drying:     | Gentle Tumble Dry on Low or Medium Heat    |
|            |                                  |             |                                            |