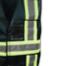

## BK102NV

Navy Blue 100% Polyester Tear-Away Safety Vest

| Product #: | BK102NV                          | Size Chart: | See Next Page                              |
|------------|----------------------------------|-------------|--------------------------------------------|
| Name:      | Tear-Away Safety Vest            | Features:   | 5-point tear-away, D ring slot,            |
| Category:  | Traffic Safety Vests             |             | clear ID pocket and 4 front pockets        |
| Standard:  | CSA Z96-22 Class 1 - Level 2     | Benefits:   | Lightweight, adjustable, comfortable,      |
| Fabric:    | 100% Polyester                   |             | and cleans easily                          |
| Colour:    | Navy Blue                        | Also in:    | BK102ORG, BK102LM, BK102RED, BK102PINK,    |
| Stripe:    | Lime & 4" Silver Reflective Tape |             | BK102FG, BK102RB and BK102BLK              |
| Sizes:     | Universal                        | Cleaning:   | Wash in Cold or Warm Water on Gentle Cycle |
| Trim:      | Black Piping                     | Drying:     | Gentle Tumble Dry on Low or Medium Heat    |
|            |                                  |             |                                            |