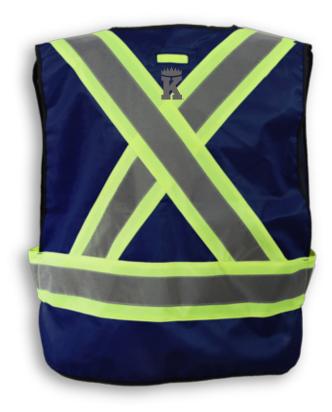

## BK102NV

Navy Blue 100% Polyester Tear-Away Safety Vest

| Product #: | BK102NV                          | Size Chart: | See Next Page                              |
|------------|----------------------------------|-------------|--------------------------------------------|
| Name:      | Tear-Away Safety Vest            | Features:   | 5-point tear-away, D ring slot,            |
| Category:  | Traffic Safety Vests             |             | clear ID pocket and 4 front pockets        |
| Standard:  | CSA Z96-22 Class 1 - Level 2     | Benefits:   | Lightweight, adjustable, comfortable,      |
| Fabric:    | 100% Polyester                   |             | and cleans easily                          |
| Colour:    | Navy Blue                        | Also in:    | BK102ORG, BK102LM, BK102RED, BK102PINK,    |
| Stripe:    | Lime & 4" Silver Reflective Tape |             | BK102FG, BK102RB and BK102BLK              |
| Sizes:     | Universal                        | Cleaning:   | Wash in Cold or Warm Water on Gentle Cycle |
| Trim:      | Black Piping                     | Drying:     | Gentle Tumble Dry on Low or Medium Heat    |
|            |                                  |             |                                            |