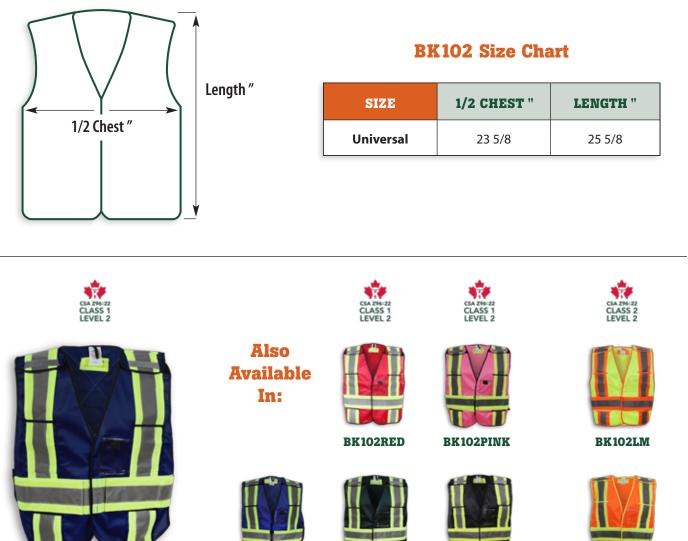

## BK102NV

Navy Blue 100% Polyester Tear-Away Safety Vest

| Product #: | BK102NV                          | Size Chart: | See Next Page                              |
|------------|----------------------------------|-------------|--------------------------------------------|
| Name:      | Tear-Away Safety Vest            | Features:   | 5-point tear-away, D ring slot,            |
| Category:  | Traffic Safety Vests             |             | clear ID pocket and 4 front pockets        |
| Standard:  | CSA Z96-22 Class 1 - Level 2     | Benefits:   | Lightweight, adjustable, comfortable,      |
| Fabric:    | 100% Polyester                   |             | and cleans easily                          |
| Colour:    | Navy Blue                        | Also in:    | BK102ORG, BK102LM, BK102RED, BK102PINK,    |
| Stripe:    | Lime & 4" Silver Reflective Tape |             | BK102FG, BK102RB and BK102BLK              |
| Sizes:     | Universal                        | Cleaning:   | Wash in Cold or Warm Water on Gentle Cycle |
| Trim:      | Black Piping                     | Drying:     | Gentle Tumble Dry on Low or Medium Heat    |
|            |                                  |             |                                            |

**BK102NV** 

BK102FG

BK102ORG

Your satisfaction is our priority and our guarantee with every product we produce.

BK102RB