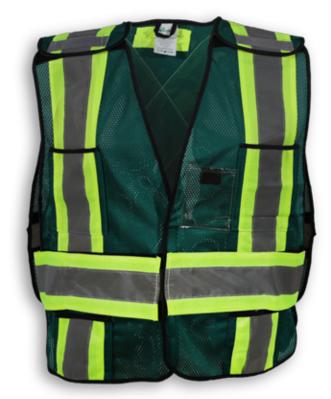

## **BK101FG**

Forest Green 100% Polyester Soft Mesh Safety Vest

| Product #:     | BK101FG                          | Size Chart:      | See Next Page                              |
|----------------|----------------------------------|------------------|--------------------------------------------|
| Name:          | Soft Mesh Safety Vest            | Features:        | Breathable mesh, 5-point tear-away,        |
| Category:      | Traffic Safety Vests             |                  | D ring slot, and 4 front pockets           |
| Standard:      | CSA Z96-22 Class 1 - Level 2     | <b>Benefits:</b> | Lightweight, adjustable, comfortable,      |
| Fabric:        | 100% Polyester                   |                  | and cleans easily                          |
| <b>Colour:</b> | Forest Green                     | Also in:         | BK101LM, BK1010RG, BK101RED, BK101PINK,    |
| Stripe:        | Lime & 4" Silver Reflective Tape |                  | BK101NV, BK101RB and BK101BLK              |
| Sizes:         | Universal                        | Cleaning:        | Wash in Cold or Warm Water on Gentle Cycle |
| Trim:          | Black Piping                     | Drying:          | Gentle Tumble Dry on Low or Medium Heat    |
|                |                                  |                  |                                            |