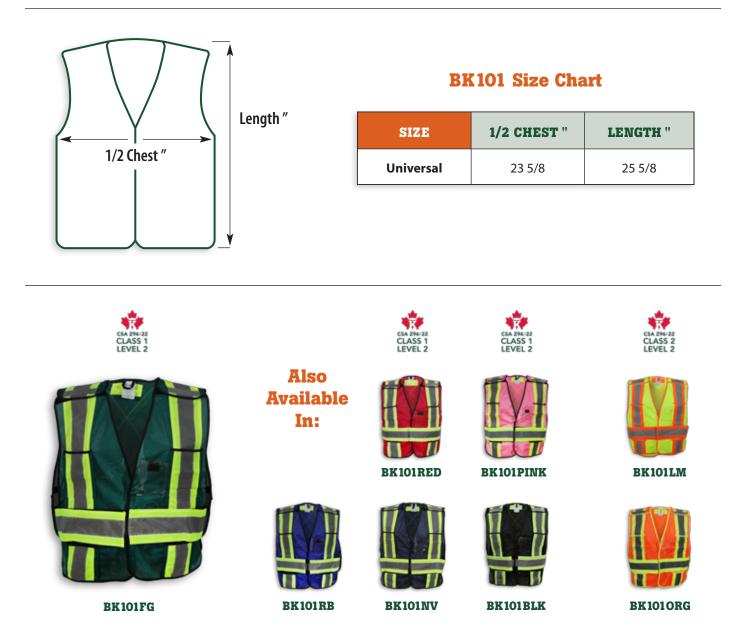

## **BK101FG**

Forest Green 100% Polyester Soft Mesh Safety Vest

| Product #:     | BK101FG                          | Size Chart:      | See Next Page                              |
|----------------|----------------------------------|------------------|--------------------------------------------|
| Name:          | Soft Mesh Safety Vest            | Features:        | Breathable mesh, 5-point tear-away,        |
| Category:      | Traffic Safety Vests             |                  | D ring slot, and 4 front pockets           |
| Standard:      | CSA Z96-22 Class 1 - Level 2     | <b>Benefits:</b> | Lightweight, adjustable, comfortable,      |
| Fabric:        | 100% Polyester                   |                  | and cleans easily                          |
| <b>Colour:</b> | Forest Green                     | Also in:         | BK101LM, BK1010RG, BK101RED, BK101PINK,    |
| Stripe:        | Lime & 4" Silver Reflective Tape |                  | BK101NV, BK101RB and BK101BLK              |
| Sizes:         | Universal                        | Cleaning:        | Wash in Cold or Warm Water on Gentle Cycle |
| Trim:          | Black Piping                     | Drying:          | Gentle Tumble Dry on Low or Medium Heat    |
|                |                                  |                  |                                            |