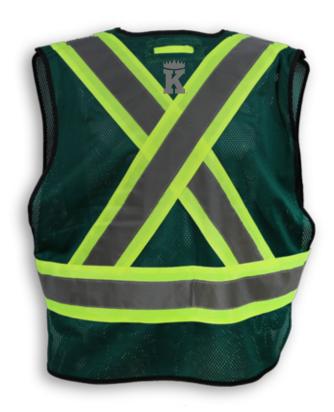

## **BK101FG**

Forest Green 100% Polyester Soft Mesh Safety Vest

| Product #:     | BK101FG                          | Size Chart:      | See Next Page                              |
|----------------|----------------------------------|------------------|--------------------------------------------|
| Name:          | Soft Mesh Safety Vest            | Features:        | Breathable mesh, 5-point tear-away,        |
| Category:      | Traffic Safety Vests             |                  | D ring slot, and 4 front pockets           |
| Standard:      | CSA Z96-22 Class 1 - Level 2     | <b>Benefits:</b> | Lightweight, adjustable, comfortable,      |
| Fabric:        | 100% Polyester                   |                  | and cleans easily                          |
| <b>Colour:</b> | Forest Green                     | Also in:         | BK101LM, BK1010RG, BK101RED, BK101PINK,    |
| Stripe:        | Lime & 4" Silver Reflective Tape |                  | BK101NV, BK101RB and BK101BLK              |
| Sizes:         | Universal                        | Cleaning:        | Wash in Cold or Warm Water on Gentle Cycle |
| Trim:          | Black Piping                     | Drying:          | Gentle Tumble Dry on Low or Medium Heat    |
|                |                                  |                  |                                            |