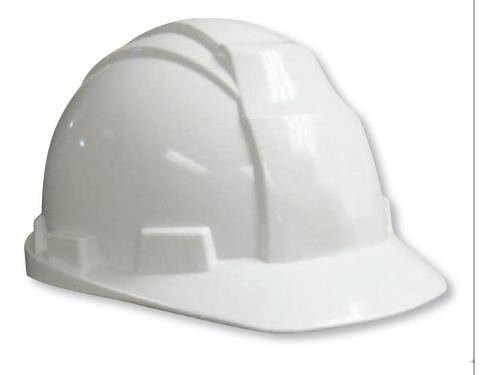

## **Safety Hard Hat**

## **BK-HHAT-1-WHITE**

## White Safety Hard Hat

It's also available in

BK-HHAT-1-RED, BK-HHAT-1-YELLOW,

BK-HHAT-1-NAVY, BK-HHAT-1-GREY,

BK-HHAT-1-ORANGE, and

BK-HHAT-1-GREEN

## **DESCRIPTION:**

Customize this hard hat with your company logo. Designed for construction, municipalities, maintenance and utility industries, Big K's polyethylene outer shell hard hat has 6 point supsension, quick and easy ratchet adjustment, and a large, absorbant cotton brow pad. With front and rear vertical height adjustments, and universal slots to fit a wide variety of accessories, Big K's hard hats are your safest bet when you need to protect what matters most.