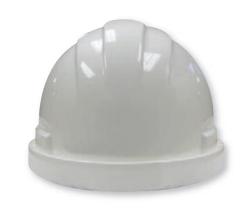

## **Safety Hard Hat**

## **BK-HHAT-1-WHITE**

## White Safety Hard Hat

It's also available in

BK-HHAT-1-RED, BK-HHAT-1-YELLOW,

BK-HHAT-1-NAVY, BK-HHAT-1-GREY,

BK-HHAT-1-ORANGE, and

BK-HHAT-1-GREEN

## **DESCRIPTION:**

Customize this hard hat with your company logo. Designed for construction, municipalities, maintenance and utility industries, Big K's polyethylene outer shell hard hat has 6 point supsension, quick and easy ratchet adjustment, and a large, absorbant cotton brow pad. With front and rear vertical height adjustments, and universal slots to fit a wide variety of accessories, Big K's hard hats are your safest bet when you need to protect what matters most.