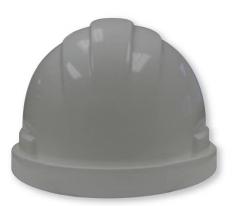

## **Grey Safety Hard Hat**

It's also available in BK-HHAT-1-RED, BK-HHAT-1-WHITE, BK-HHAT-1-NAVY, BK-HHAT-1-YELLOW, BK-HHAT-1-ORANGE, and BK-HHAT-1-GREEN

## **DESCRIPTION:**

Customize this hard hat with your company logo. Designed for construction, municipalities, maintenance and utility industries, Big K's polyethylene outer shell hard hat has 6 point supsension, quick and easy ratchet adjustment, and a large, absorbant cotton brow pad. With front and rear vertical height adjustments, and universal slots to fit a wide variety of accessories, Big K's hard hats are your safest bet when you need to protect what matters most.